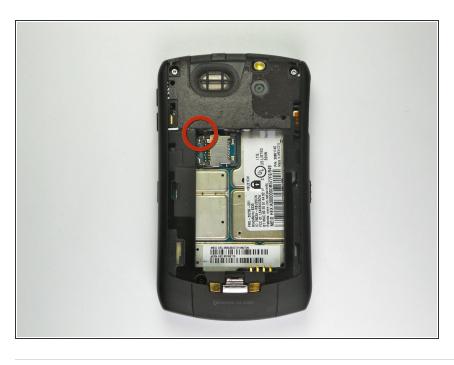

## Step 2 — Remove Battery

- Put your finger on the top left corner of the battery and lift the battery up and out of its housing.
- The phone should now look like this.

To reassemble your device, follow these instructions in reverse order.