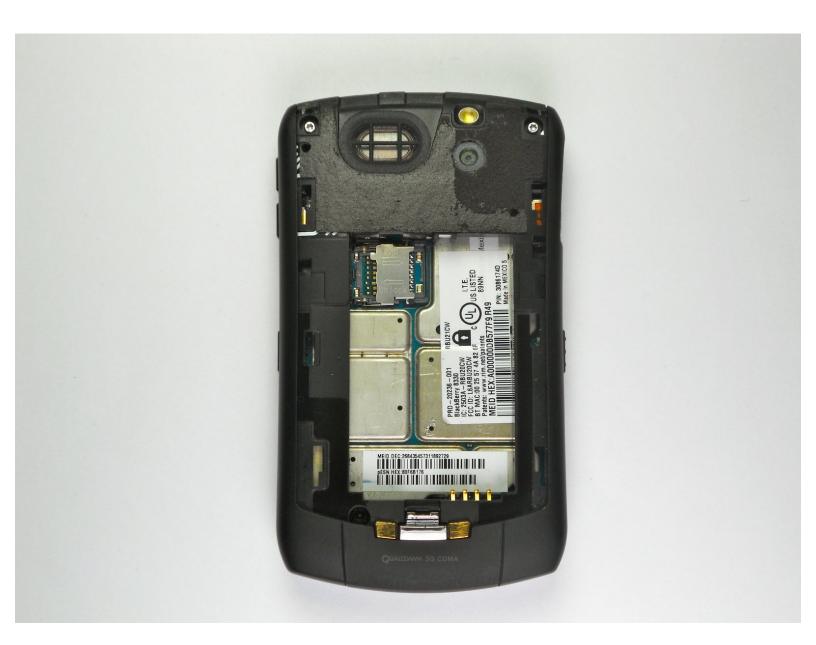

## Step 1 — Remove Back Cover

- We did not have an actual back cover or battery for the phone we were given. Therefore, the first couple of steps will be without pictures.
- Hold the phone with the back side facing you.
- Press down on the silver tab towards the bottom end of the phone.
- Carefully lift up the back casing to reveal the battery.

## Step 2 — Remove Battery

- Put your finger on the top left corner of the battery and lift the battery up and out of its housing.
- The phone should now look like this.

To reassemble your device, follow these instructions in reverse order.