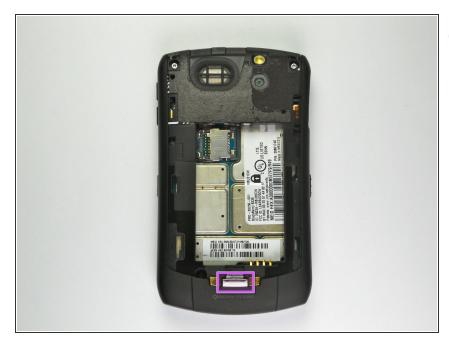

## Step 1 — Remove Back Cover

- We did not have an actual back cover or battery for the phone we were given. Therefore, the first couple of steps will be without pictures.
- Hold the phone with the back side facing you.
- Press down on the silver tab towards the bottom end of the phone.
- Carefully lift up the back casing to reveal the battery.