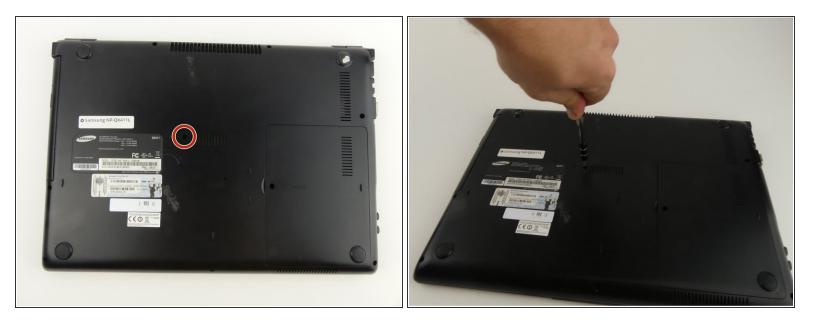

### Step 1 — Optical Drive

- Flip the laptop over.
- Remove the 6 mm screw with the Phillips #000 screwdriver.