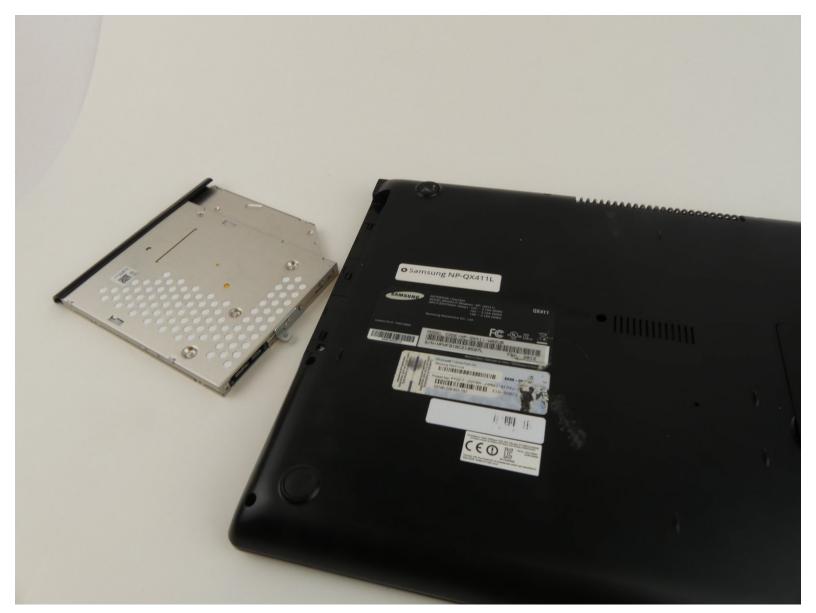

# Samsung NP-QX411L Optical Drive Replacement

This guide walks through the steps required to replace the optical drive on a Samsung NP-QX411L Laptop.

Written By: Rebecca Johnson

## INTRODUCTION

If you want to replace your optical drive for problems such as CD's or DVD's not being read, this guide walks through removing the optical drive.