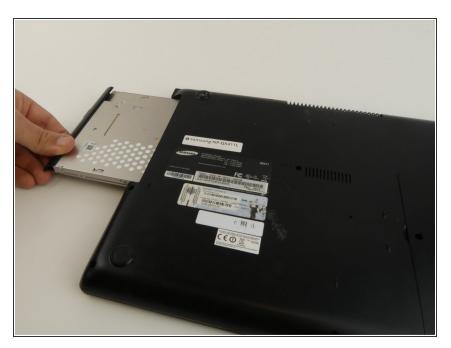

### Step 2

 Slide out the optical drive to remove it.

To reassemble your device, follow these instructions in reverse order.