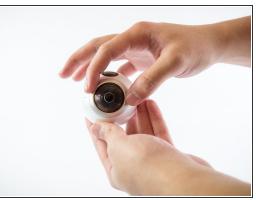

## Step 2

Insert flathead screwdriver into marked slot on camera lens and pry off the camera lens cover.

To reassemble your device, follow these instructions in reverse order.