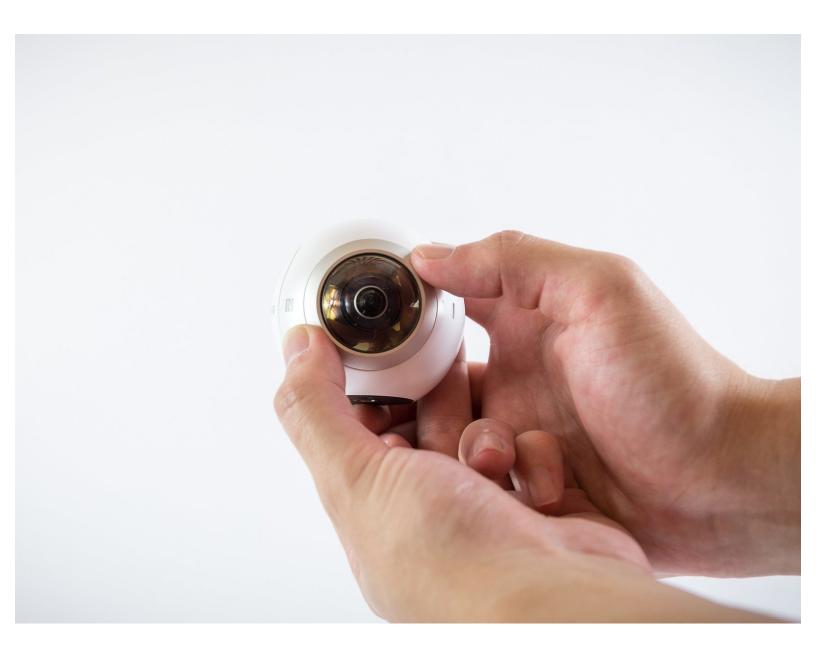

### **Step 1 — Camera Lens Cover**

Twist silver ring on lens counter clockwise with force to remove the cover