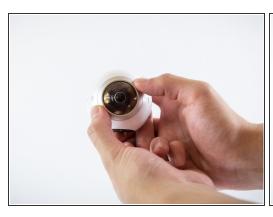

## Step 2

Insert flathead screwdriver into marked slot on camera lens and pry off the camera lens cover.

To reassemble your device, follow these instructions in reverse order.