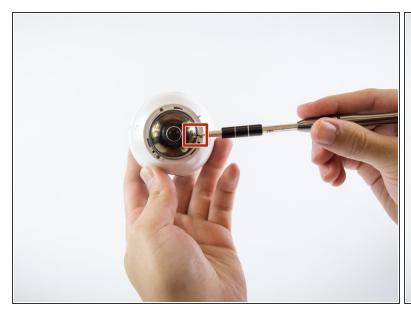

### **Step 1 — Camera Lens Cover**

Twist silver ring on lens counter clockwise with force to remove the cover

## Step 2

Insert flathead screwdriver into marked slot on camera lens and pry off the camera lens cover.

To reassemble your device, follow these instructions in reverse order.