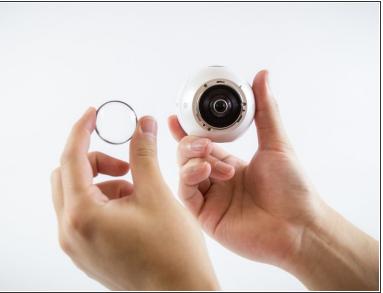

## Step 2

Insert flathead screwdriver into marked slot on camera lens and pry off the camera lens cover.

To reassemble your device, follow these instructions in reverse order.