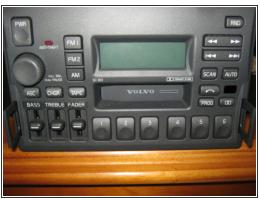

# Step 1 — MP3 Player with iPod iPhone or SD card and USB Support

- In order to install the MP3 player, it must be fully compatible with the car radio. The Volvo radio shown in this guide is the SC-813 in a 1994 Volvo GLE.
- Identify the radio model number to determine if the player is compatible. The model number in the radio shown is SC-813, located at the top left corner of the tape slot.
- Most of the SC-XXX model radios have a quick release tap that allows you to remove them with a pop out pull tab. An anti-theft CODE card will not be necessary because you will NOT be disconnecting the radio power connectors.