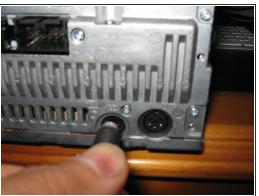

# Step 3

- Using an MP3 player with the Volvo SC-XXX model CD changer plug like the one in the image, line up the CDC connector in the proper direction with the two single pins at the bottom. Insert the plug into the slot labeled "CD."
- Route the wires of the MP3 player to the location desired within the car, such as to the glovebox, and slide the radio back in place.