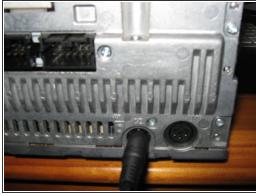

# Step 3

- Using an MP3 player with the Volvo SC-XXX model CD changer plug like the one in the image, line up the CDC connector in the proper direction with the two single pins at the bottom. Insert the plug into the slot labeled "CD."
- Route the wires of the MP3 player to the location desired within the car, such as to the glovebox, and slide the radio back in place.