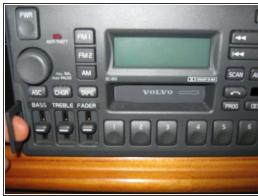

### Step 2

- With the end of your fingernail press in on the locking quick release tabs on the bottom left and right of the radio. Once pressed in the tabs will pop out slightly.
- Gently grasp these tabs and pull them out on both sides of the radio.
- Insert your fingers into the holes on both tabs, and gently slide the radio out. You will NOT need to disconnect the power, and antenna connections.