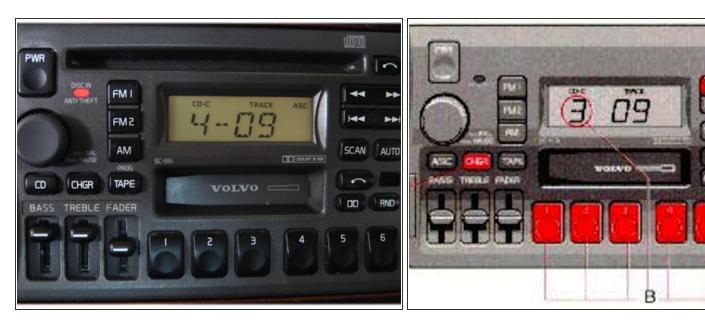

# Step 4

1993-1997 Volvo 850 MP3 Player with iP...

- Once the MP3 player is connected, simply connect your iPod, iPhone, Or SD Card USB stick to play music in your car.
- Control the MP3 Player in the same manner as you would normally control the CD changer: See Volvo SC-813 Users Guide Segment below.