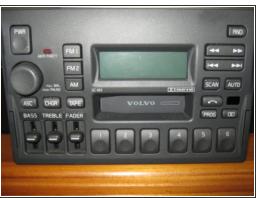

# Step 1 — MP3 Player with iPod iPhone or SD card and USB Support

- In order to install the MP3 player, it must be fully compatible with the car radio. The Volvo radio shown in this guide is the SC-813 in a 1994 Volvo GLE.
- Identify the radio model number to determine if the player is compatible. The model number in the radio shown is SC-813, located at the top left corner of the tape slot.
- Most of the SC-XXX model radios have a quick release tap that allows you to remove them with a pop out pull tab. An anti-theft CODE card will not be necessary because you will NOT be disconnecting the radio power connectors.

### Step 2

- With the end of your fingernail press in on the locking quick release tabs on the bottom left and right of the radio. Once pressed in the tabs will pop out slightly.
- Gently grasp these tabs and pull them out on both sides of the radio.
- Insert your fingers into the holes on both tabs, and gently slide the radio out. You will NOT need to disconnect the power, and antenna connections.