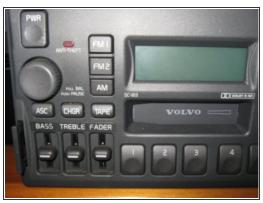

# Step 1 — MP3 Player with iPod iPhone or SD card and USB Support

- In order to install the MP3 player, it must be fully compatible with the car radio. The Volvo radio shown in this guide is the SC-813 in a 1994 Volvo GLE.
- Identify the radio model number to determine if the player is compatible. The model number in the radio shown is SC-813, located at the top left corner of the tape slot.
- Most of the SC-XXX model radios have a quick release tap that allows you to remove them with a pop out pull tab. An anti-theft CODE card will not be necessary because you will NOT be disconnecting the radio power connectors.