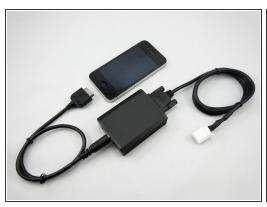

# Step 3

- Using an MP3 player with the Volvo SC-XXX model CD changer plug like the one in the image, line up the CDC connector in the proper direction with the two single pins at the bottom. Insert the plug into the slot labeled "CD."
- Route the wires of the MP3 player to the location desired within the car, such as to the glovebox, and slide the radio back in place.

# Step 4

1993-1997 Volvo 850 MP3 Player with iP...

- Once the MP3 player is connected, simply connect your iPod, iPhone, Or SD Card USB stick to play music in your car.
- Control the MP3 Player in the same manner as you would normally control the CD changer: See Volvo SC-813 Users Guide Segment below.