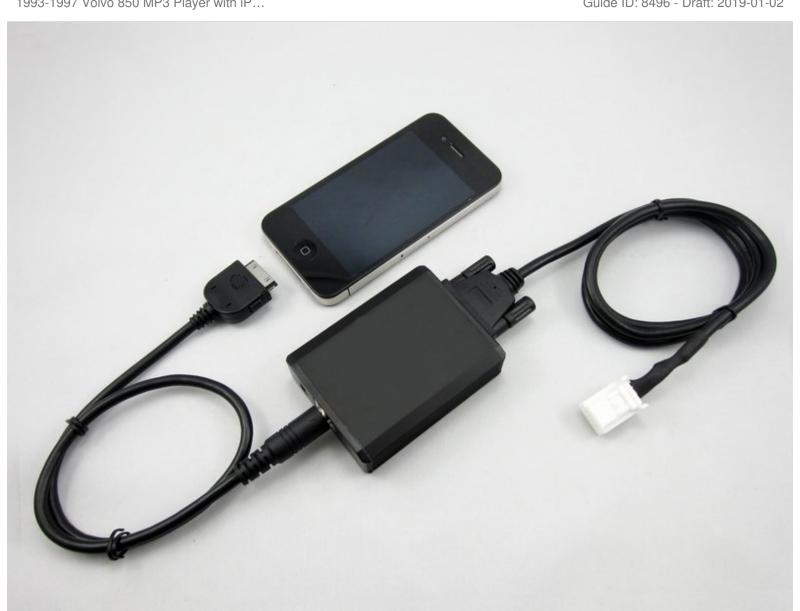

# Step 3

- Using an MP3 player with the Volvo SC-XXX model CD changer plug like the one in the image, line up the CDC connector in the proper direction with the two single pins at the bottom. Insert the plug into the slot labeled "CD."
- Route the wires of the MP3 player to the location desired within the car, such as to the glovebox, and slide the radio back in place.

# Step 4

1993-1997 Volvo 850 MP3 Player with iP...

- Once the MP3 player is connected, simply connect your iPod, iPhone, Or SD Card USB stick to play music in your car.
- Control the MP3 Player in the same manner as you would normally control the CD changer: See Volvo SC-813 Users Guide Segment below.