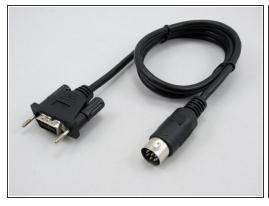

# Step 3

- Using an MP3 player with the Volvo SC-XXX model CD changer plug like the one in the image, line up the CDC connector in the proper direction with the two single pins at the bottom. Insert the plug into the slot labeled "CD."
- Route the wires of the MP3 player to the location desired within the car, such as to the glovebox, and slide the radio back in place.