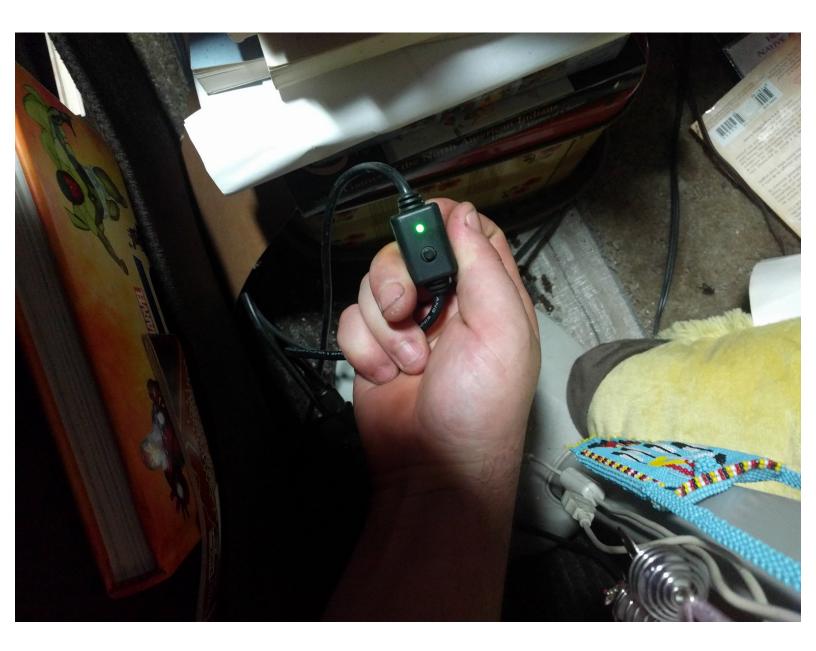

## Step 1 — How to Ashley Power rest 07460212

 Ashley powerrest recliner 7460212 has a switch between wall and power inverter. If recliner doesn't respond to the buttons make sure this switch is on.

To reassemble your device, follow these instructions in reverse order.