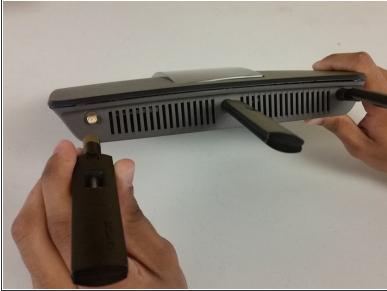

## Step 2

Unscrew the broken antenna using your fingers for removal.

To reassemble your device, follow these instructions in reverse order.