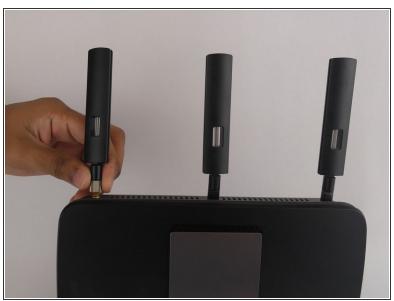

## Step 2

Unscrew the broken antenna using your fingers for removal.

To reassemble your device, follow these instructions in reverse order.