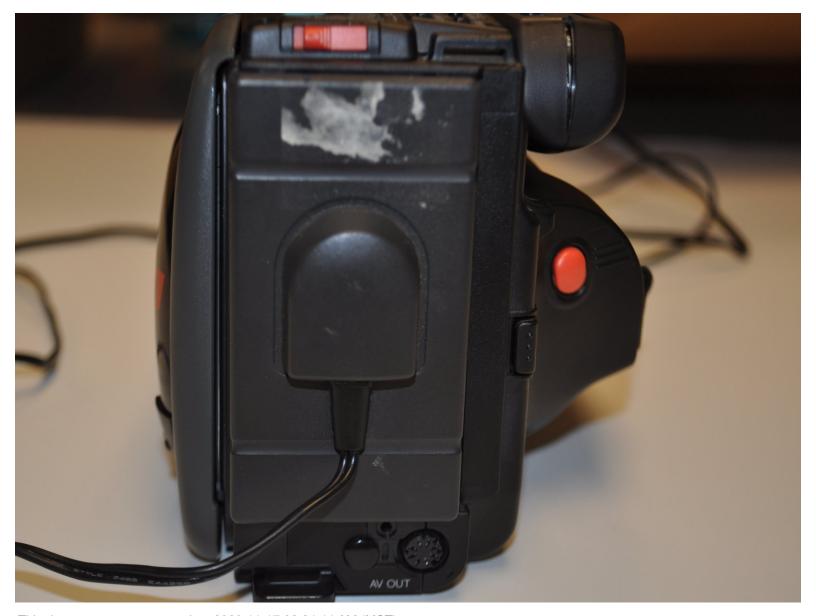

## Step 1 — Battery

Locate battery component along back end of the device.

## Step 2

- Holding battery device firmly between thumb and forefinger, apply pressure to the battery component, sliding the plastic to the left.
- Lift up to remove the battery component from the device, separating it from the camera device completely.