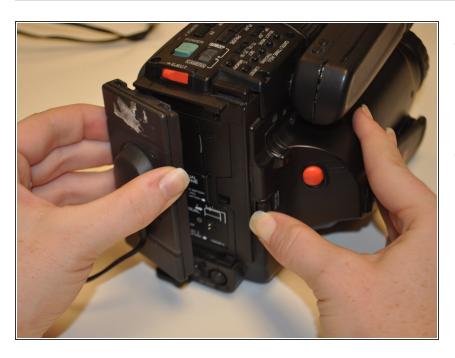

## Step 1 — Battery

Locate battery component along back end of the device.

## Step 2

- Holding battery device firmly between thumb and forefinger, apply pressure to the battery component, sliding the plastic to the left.
- Lift up to remove the battery component from the device, separating it from the camera device completely.