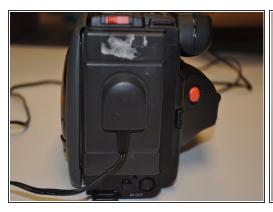

## Step 1 — Battery

Locate battery component along back end of the device.

## Step 2

- Holding battery device firmly between thumb and forefinger, apply pressure to the battery component, sliding the plastic to the left.
- Lift up to remove the battery component from the device, separating it from the camera device completely.