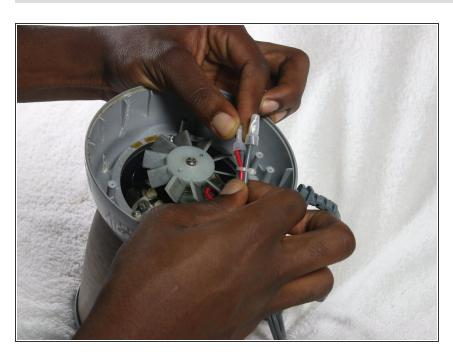

## Step 3

 Pull off the rubber covers and separate the wires using a soldering kit.

To reassemble your device, follow these instructions in reverse order.