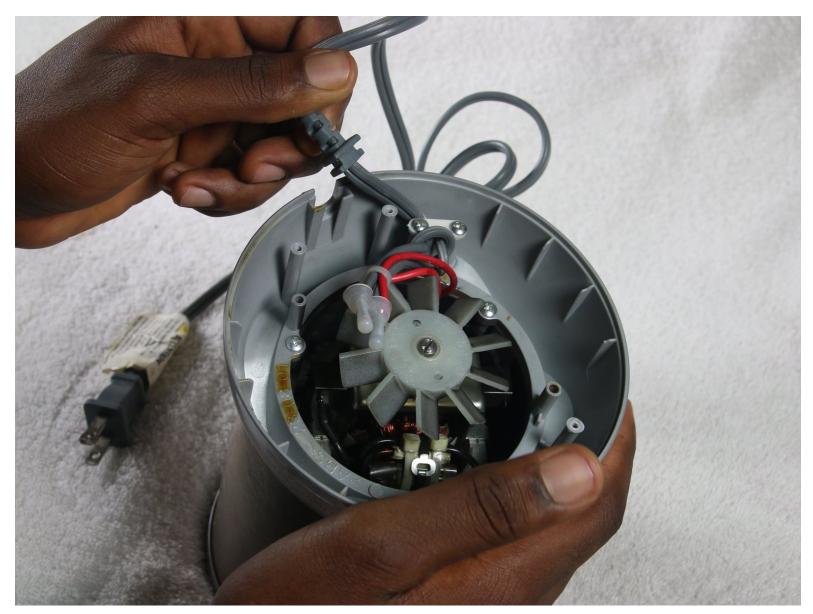

# Step 1 — Power Cord

 Follow steps one and two from <u>Magic Bullet NutriBullet Pro</u> <u>Disassembly</u> before following these next steps.

### Step 2

• Cut the zip tie using scissors.