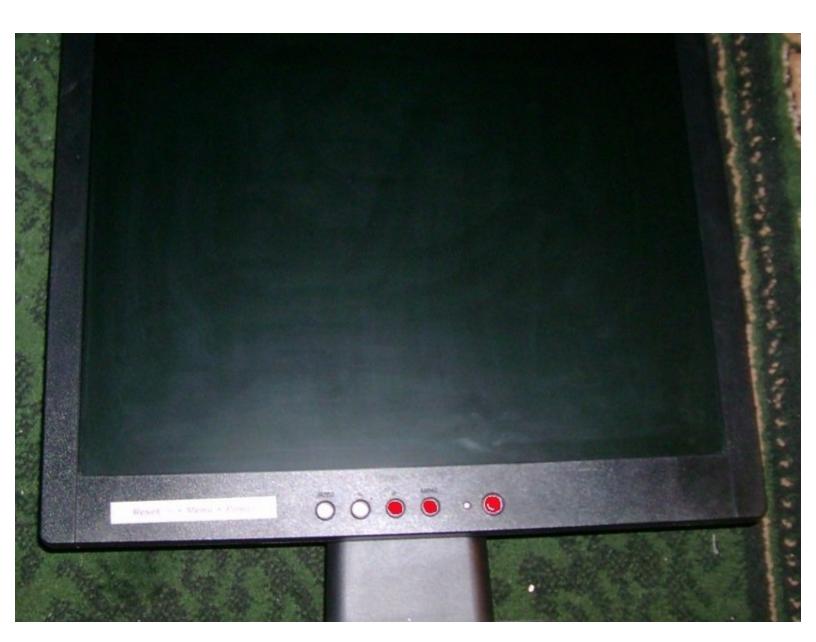

## Step 2

I attribute these episodes to power dropouts or spikes or sunspots (not sure in other words). I fix it about once a year like this Press and Hold these three buttons on the lower control panel: > (right arrow) + Menu + Power When the power comes on you are done. These are the three buttons I've colored red in the photo.