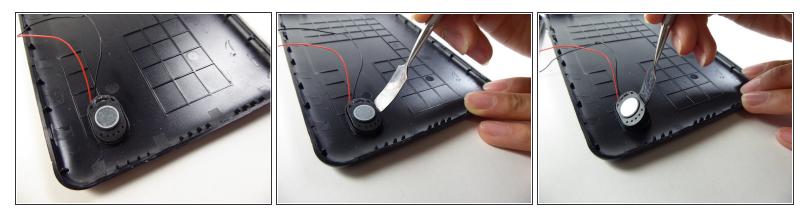

#### Step 4

- Use a curved metal spudger to remove the speaker from the back case.
- (i) The speaker is held in place by an adhesive and can be difficult to remove.

To reassemble your device, follow these instructions in reverse order.