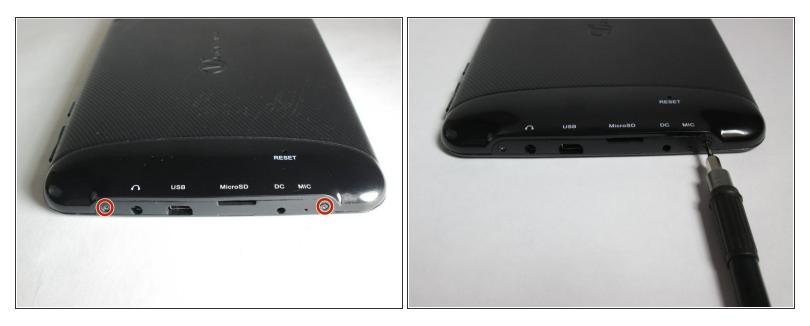

## Step 1 — Speaker

• At the bottom of the tablet, remove the two 3.6mm screws with a Phillips #000 screwdriver.