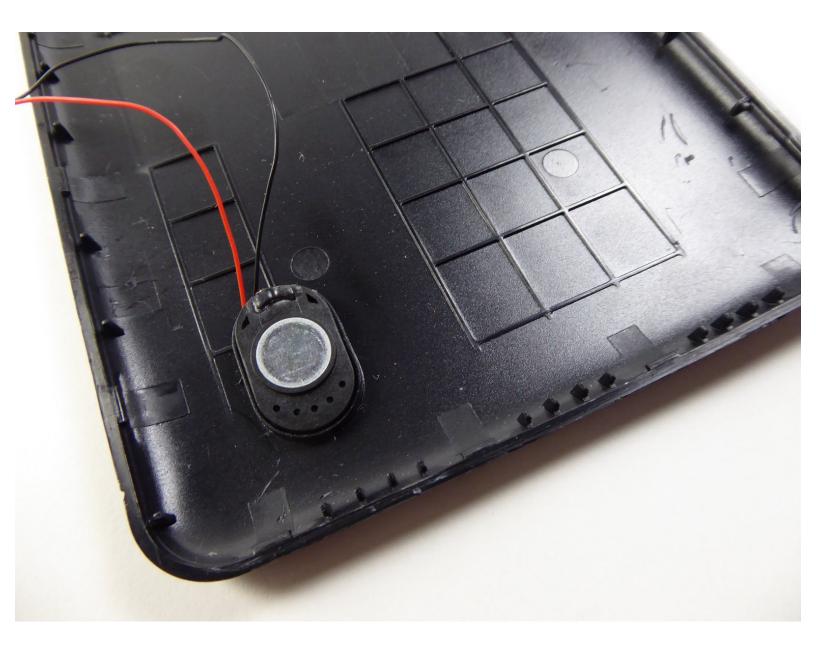

#### Step 4

- Use a curved metal spudger to remove the speaker from the back case.
- (i) The speaker is held in place by an adhesive and can be difficult to remove.

To reassemble your device, follow these instructions in reverse order.