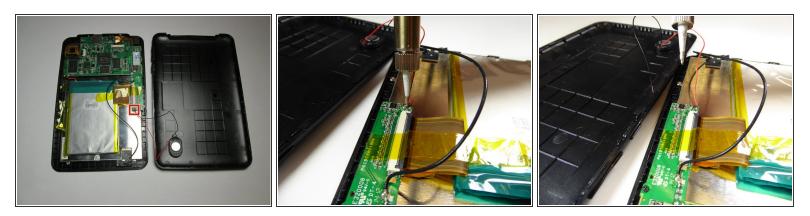

#### Step 3

Soldering iron may be dangerous for inexperienced users. For additional information on how to use a soldering iron, click <u>here</u>.

• Use a soldering iron to detach the speaker wires from the motherboard.