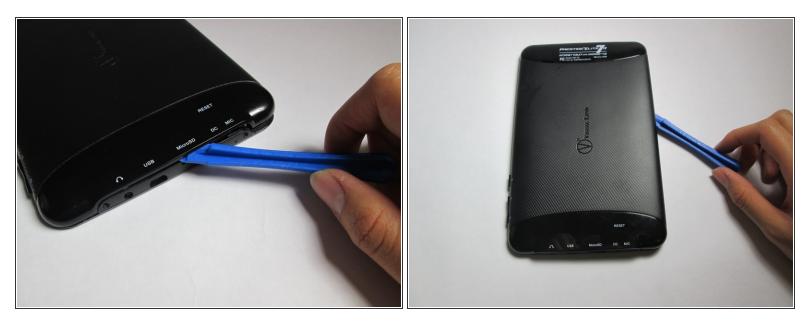

## Step 2

• Wedge a plastic opening tool into the edges of the tablet to pry it open.