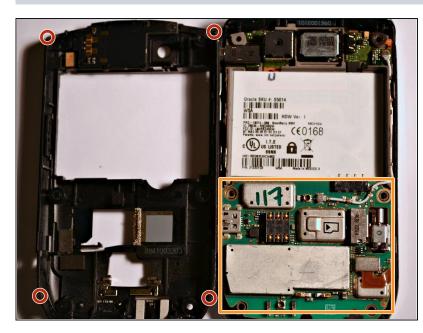

## Step 5

- Gently remove the mid-frame from the phone, exposing the motherboard.
- This is the motherboard.

- Gently pull back the plastic tabs that secure the motherboard to the case.
- Slowly pull the tabs, working your way around the case, until they are lifted and the motherboard is free.
- Remove the motherboard.