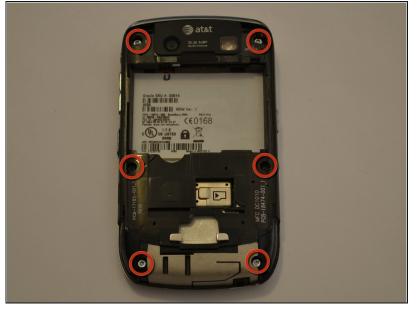

#### Step 3 — Motherboard

 Remove the lower rear cover, using a small iFixit opening tool.

- Remove the six screws from the mid-frame of the device, using the T6 Torx Screwdriver.
- Set the screws aside once they've been removed.