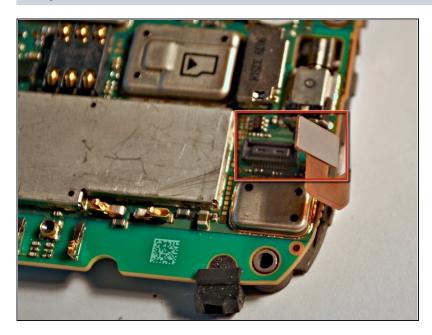

#### Step 8

 Carefully disconnect the ribbon cable located on the bottom right of the motherboard.

- Locate the chip underneath the screen.
- Gently remove the screen, without applying too much pressure, taking care not to damage it.