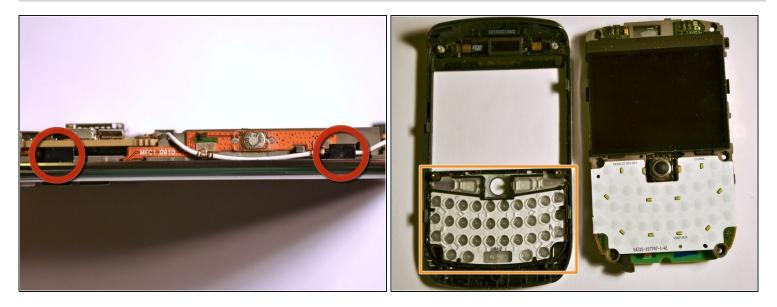

(i) The keypad and navigation ball may become loose and fall off the motherboard.

- Carefully detach the antenna from the two clips on the side of the motherboard.
- Disconnect the antenna from the motherboard in the same manner.

#### Step 8

 Carefully disconnect the ribbon cable located on the bottom right of the motherboard.

- Locate the chip underneath the screen.
- Gently remove the screen, without applying too much pressure, taking care not to damage it.