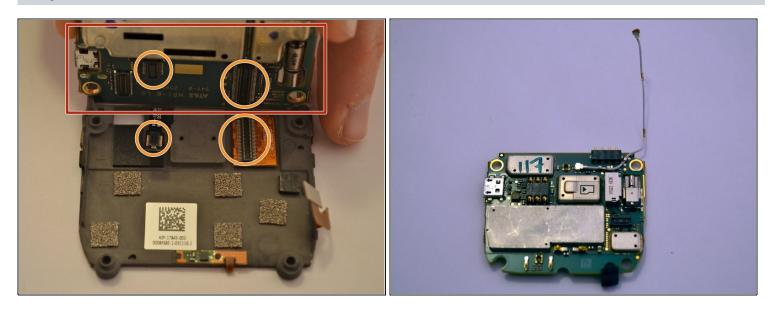

#### Step 10

- Lift up the motherboard from the bottom edge to reveal the ribbon cables.
- Carefully disconnect the two ribbon cables connecting the motherboard to the display on either side.
- Remove the motherboard and place off to the side.