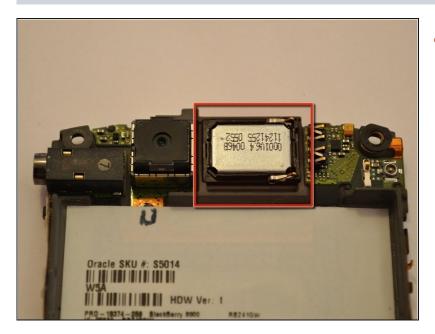

## Step 11 — Speaker

 Replace the entire center piece of the case to replace the speaker.

To reassemble your device, follow these instructions in reverse order.