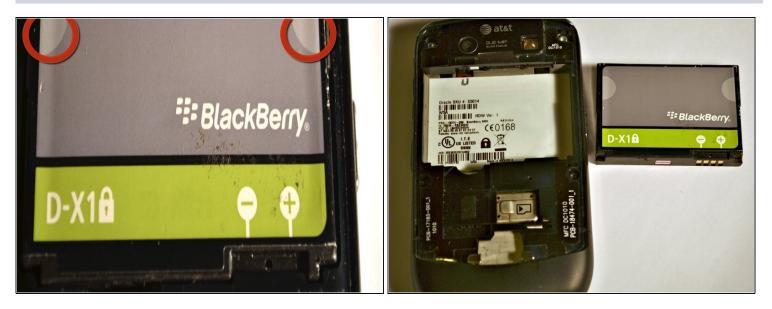

#### Step 1 — Battery

- Remove the back cover of the phone.
- The battery will now be visible.

 Pinch the battery at the grey semi-circles on the top left and top right corners of the battery using your fingers and remove it from the device.