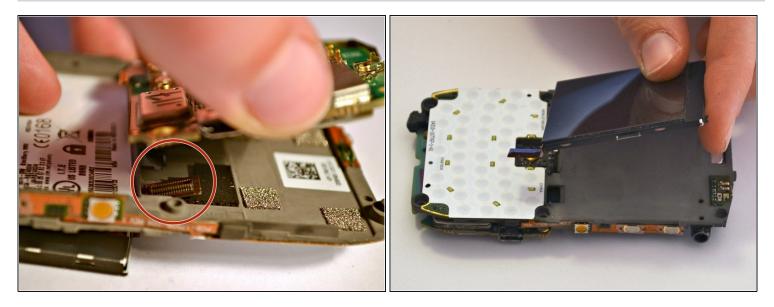

#### Step 8

 Carefully disconnect the ribbon cable located on the bottom right of the motherboard.

- Locate the chip underneath the screen.
- Gently remove the screen, without applying too much pressure, taking care not to damage it.

#### Step 10

- Lift up the motherboard from the bottom edge to reveal the ribbon cables.
- Carefully disconnect the two ribbon cables connecting the motherboard to the display on either side.
- Remove the motherboard and place off to the side.