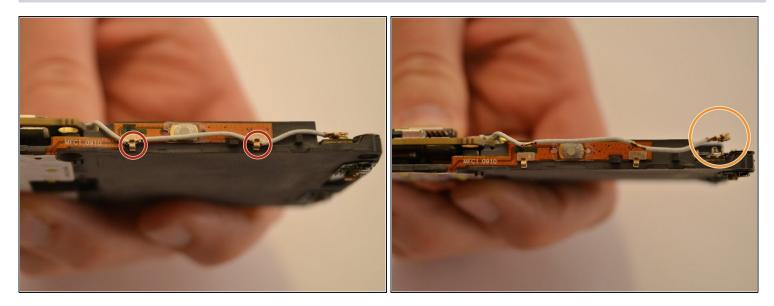

(i) The keypad and navigation ball may become loose and fall off the motherboard.

- Carefully detach the antenna from the two clips on the side of the motherboard.
- Disconnect the antenna from the motherboard in the same manner.