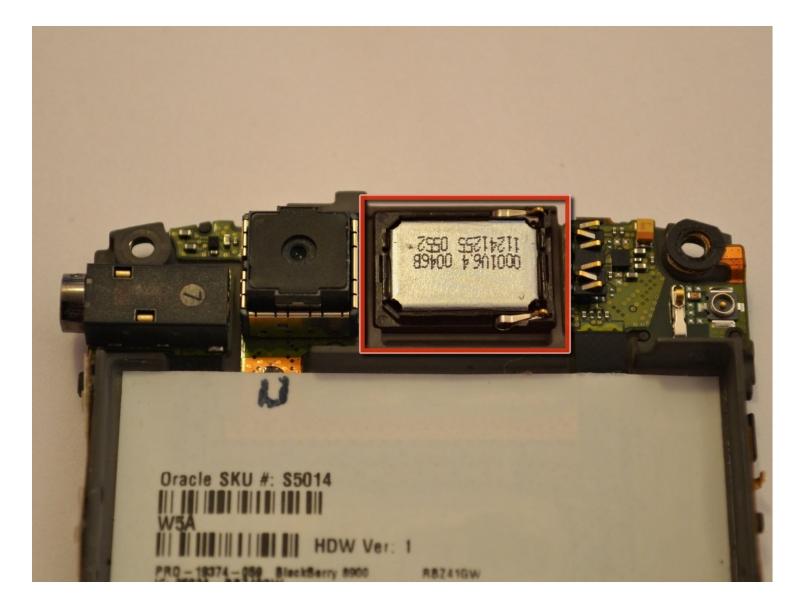

## Step 11 — Speaker

 Replace the entire center piece of the case to replace the speaker.

To reassemble your device, follow these instructions in reverse order.