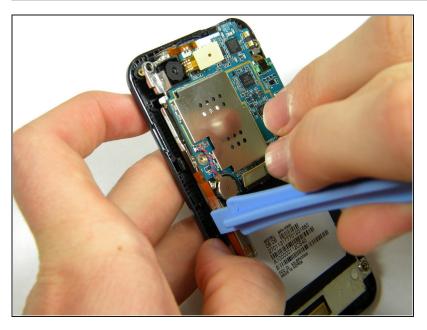

# Step 13

• Use the plastic opener tool to unhinge the the locks on the side of the motherboard connecting it to the front casing.

• Lift the motherboard away from the front casing.