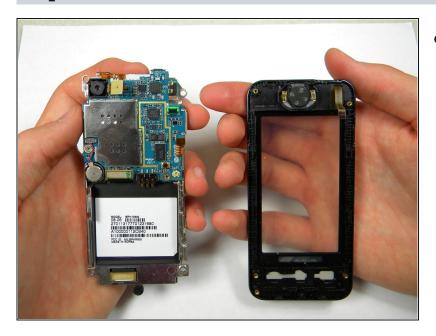

# Step 15

 After removing lifting up on the motherboard, the front casing and center frame should be separated as shown.