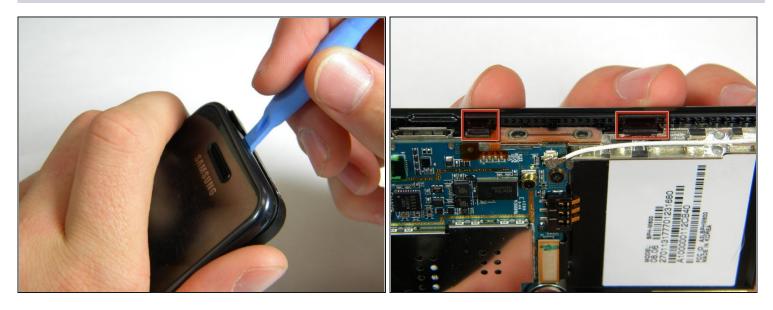

# TOOLS:

Phillips #00 Screwdriver (1) Tweezers (1) iFixit Opening Tool (1)

Step 1 — Battery

- Apply pressure to the back cover and slide it forward towards the camera.
- Lift the back cover off the phone.

# Step 7

 Using a Phillips head screwdriver, remove the 4.50mm screw holding the antenna in place.

• Using the plastic opener tool, squeeze gently on the antenna cable connector and lift to remove the connector from its position.