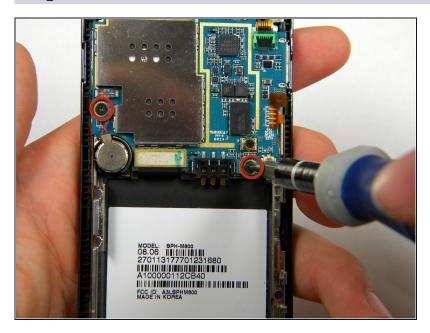

#### Step 10 — Front Case

 Remove the two 3.50mm screws connecting the motherboard to the case.