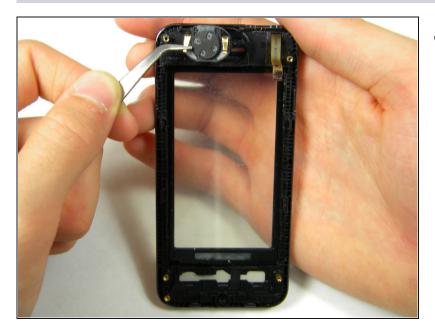

#### Step 16 — Speaker

• Using <u>tweezers</u> to grasp the pins of the speaker, gently lift the speaker up out of its setting in the front case.

To reassemble your device, follow these instructions in reverse order.