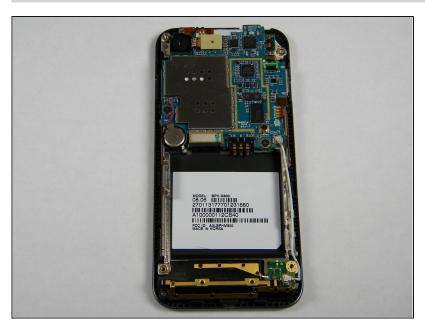

# Step 5

• Lift the casing off of the phone.

# Step 6 — Antenna

• With the screws removed, locate the antenna.