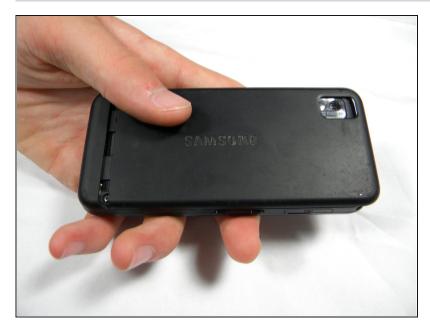

# TOOLS:

Phillips #00 Screwdriver (1) Tweezers (1) iFixit Opening Tool (1)

Step 1 — Battery

- Apply pressure to the back cover and slide it forward towards the camera.
- Lift the back cover off the phone.