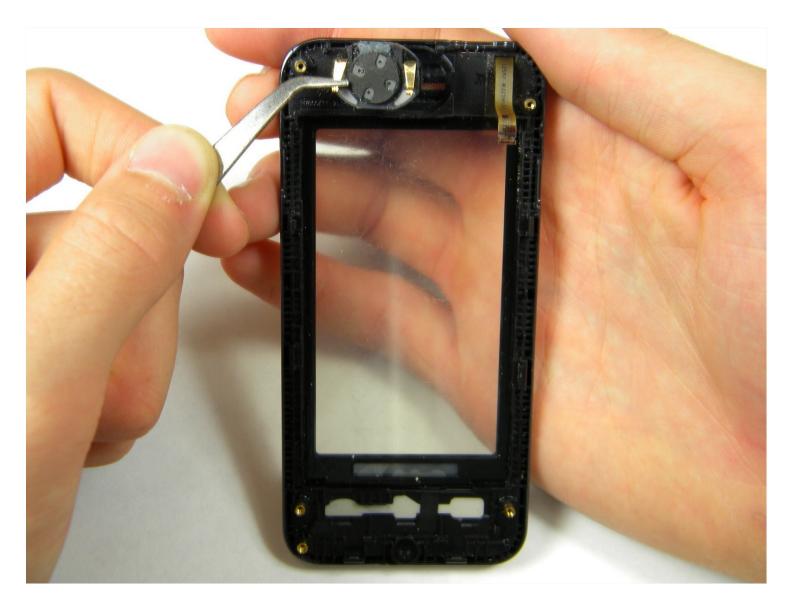

#### Step 16 — Speaker

• Using <u>tweezers</u> to grasp the pins of the speaker, gently lift the speaker up out of its setting in the front case.

To reassemble your device, follow these instructions in reverse order.