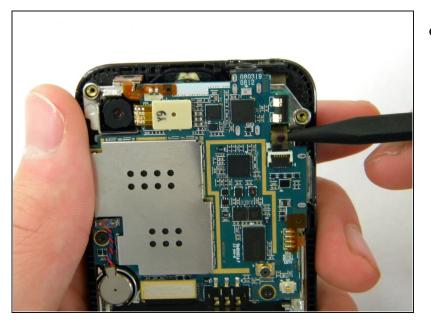

#### Step 10 — Front Case

 Remove the two 3.50mm screws connecting the motherboard to the case.