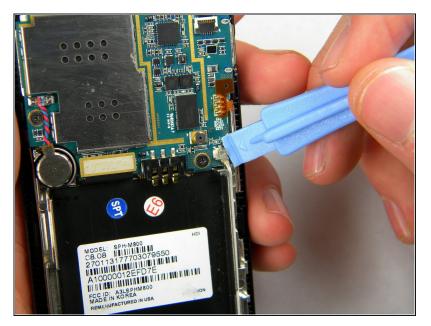

# Step 7

 Using a Phillips head screwdriver, remove the 4.50mm screw holding the antenna in place.

• Using the plastic opener tool, squeeze gently on the antenna cable connector and lift to remove the connector from its position.