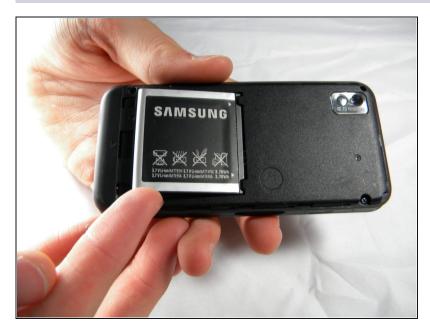

# Samsung Instinct Speaker Replacement

This guide shows all the steps leading up to,...

Written By: Brayton



#### **INTRODUCTION**

This guide shows all the steps leading up to, and including, removing the speaker so that a new one can be installed.

# TOOLS:

Phillips #00 Screwdriver (1) Tweezers (1) iFixit Opening Tool (1)

Step 1 — Battery



- Apply pressure to the back cover and slide it forward towards the camera.
- Lift the back cover off the phone.



• Holding the phone firmly, use the notches to grip and lift up the battery.

#### Step 3 — Back Case



• Remove the four 4.45mm screws at the corners of the phone.



- Use the plastic opening tool to unhinge the locks around the edges of the phone.
- (i) Do not worry about the inner components of the phone; they are not connected to this case.

# Step 5



• Lift the casing off of the phone.

# Step 6 — Antenna



• With the screws removed, locate the antenna.

# Step 7



 Using a Phillips head screwdriver, remove the 4.50mm screw holding the antenna in place.



• Using the plastic opener tool, squeeze gently on the antenna cable connector and lift to remove the connector from its position.

# Step 9



• Gently lift up on the antenna and remove it from the back of the device.

####