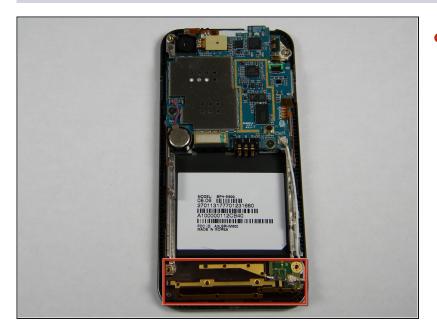

#### Step 10 — Front Case

 Remove the two 3.50mm screws connecting the motherboard to the case.

# Step 15

 After removing lifting up on the motherboard, the front casing and center frame should be separated as shown.