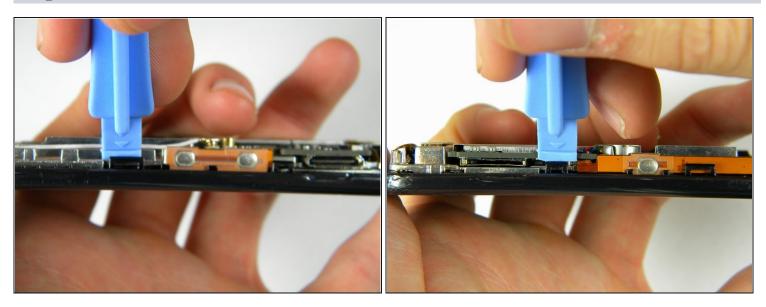

# Step 11

• Use the plastic opener tool to detach the three ribbons on the motherboard.

• Lift out the top right ribbon from its slot on the motherboard.