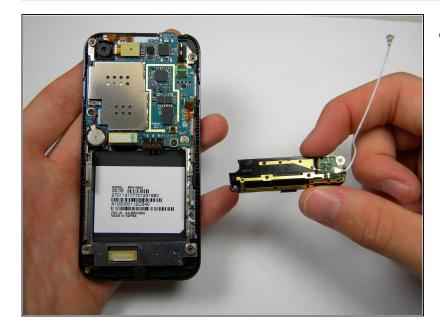

# Step 9

• Gently lift up on the antenna and remove it from the back of the device.

#### Step 10 — Front Case

 Remove the two 3.50mm screws connecting the motherboard to the case.