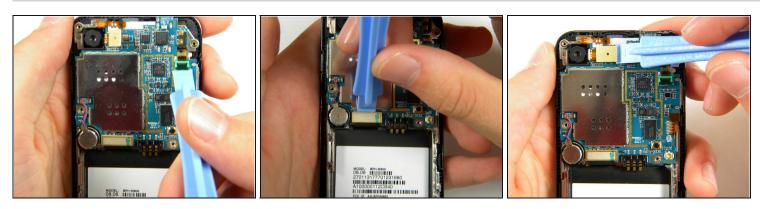

# Step 11

• Use the plastic opener tool to detach the three ribbons on the motherboard.

• Lift out the top right ribbon from its slot on the motherboard.

# Step 13

• Use the plastic opener tool to unhinge the the locks on the side of the motherboard connecting it to the front casing.

• Lift the motherboard away from the front casing.