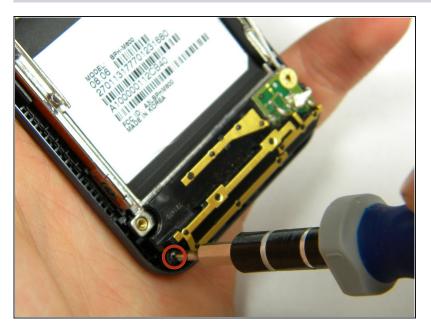

#### Step 16 — Speaker

• Using <u>tweezers</u> to grasp the pins of the speaker, gently lift the speaker up out of its setting in the front case.

To reassemble your device, follow these instructions in reverse order.