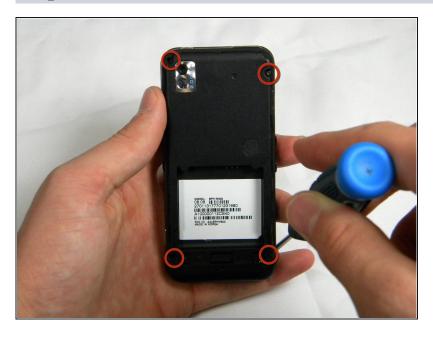

#### Step 3 — Back Case

• Remove the four 4.45mm screws at the corners of the phone.

- Use the plastic opening tool to unhinge the locks around the edges of the phone.
- (i) Do not worry about the inner components of the phone; they are not connected to this case.