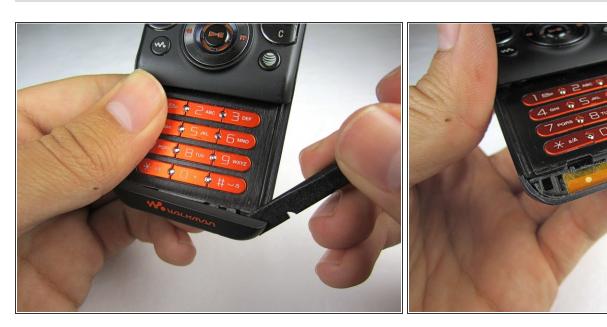

### Step 1 — Keyboard

- Use a spudger to gently pry off the bottom cover of the phone.
- There is a piece of rubber covering the microphone. This may fall off while removing the bottom cover. Do not lose this.