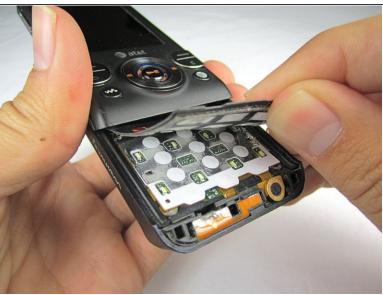

### Step 3

 Gently lift the key pad away from the phone. To reassemble your device, follow these instructions in reverse order.