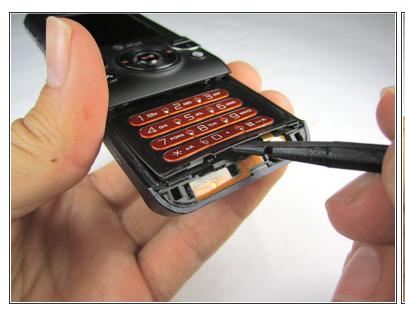

#### Step 2

- Use a spudger to gently lift up the keyboard interface from the bottom.
- Peel the keyboard up until it is freed from the phone.