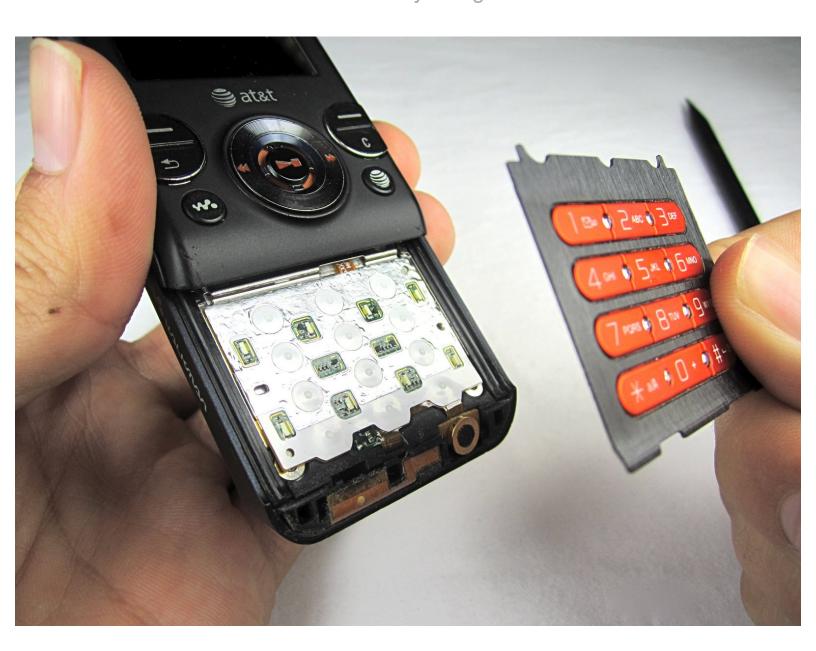

### Step 3

 Gently lift the key pad away from the phone. To reassemble your device, follow these instructions in reverse order.