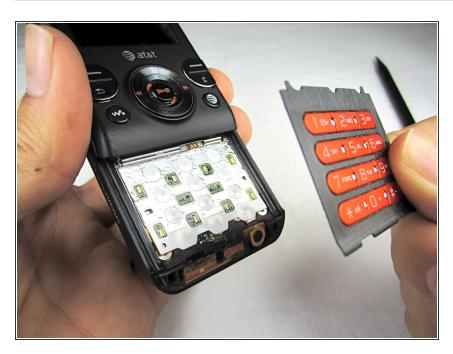

#### Step 2

- Use a spudger to gently lift up the keyboard interface from the bottom.
- Peel the keyboard up until it is freed from the phone.

### Step 3

 Gently lift the key pad away from the phone. To reassemble your device, follow these instructions in reverse order.