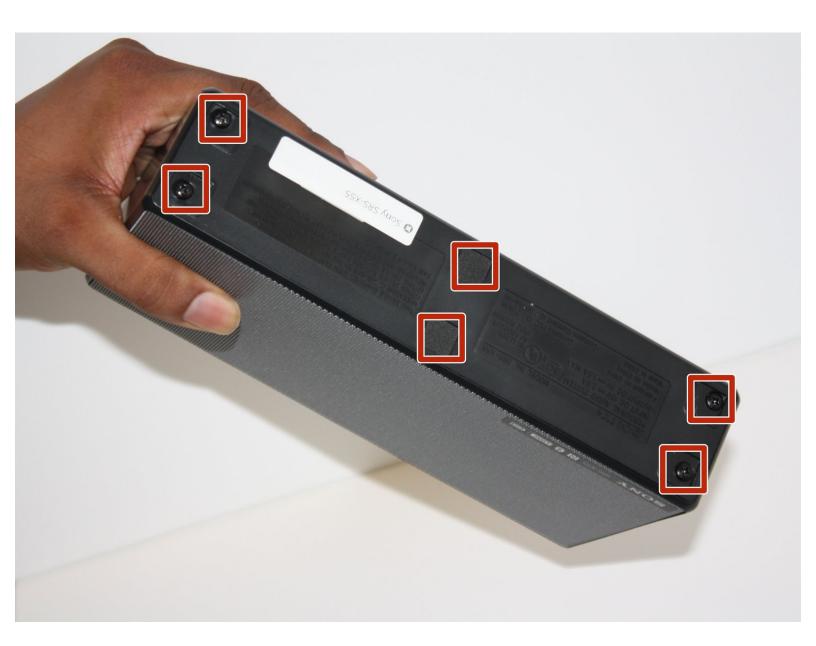

#### Step 1 — Battery

- Remove the six screw covers with a spudger.
- Remove the six 11 mm Phillips screws from the bottom panel.
- Remove the bottom panel of the speaker.