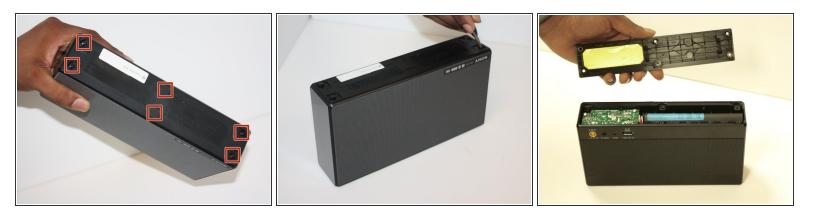

#### Step 1 — Battery

- Remove the six screw covers with a spudger.
- Remove the six 11 mm Phillips screws from the bottom panel.
- Remove the bottom panel of the speaker.