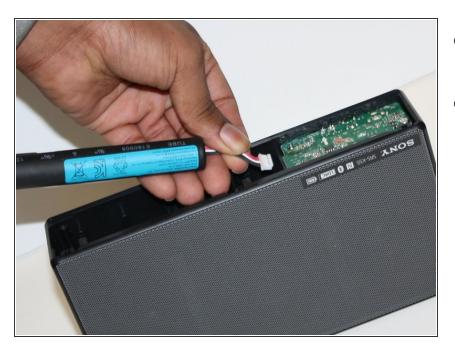

#### Step 2

- Disconnect the battery cable from the motherboard.
- Remove the battery.

To reassemble your device, follow these instructions in reverse order.

This document was generated on 2020-11-24 02:42:58 PM (MST).