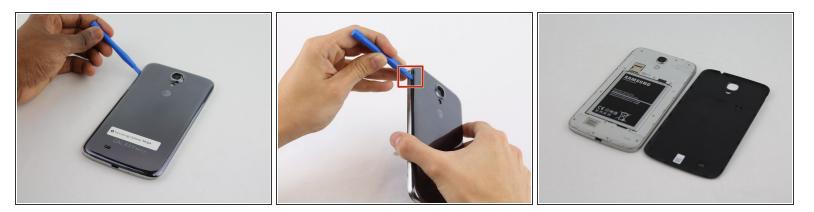

## Step 1 — Battery

- Before starting, ensure device is completely turned off.
- On the back of phone, locate the slot on the top left corner.
- Insert plastic opening tool or fingernail and pull up on the back plate.
- With the corner released, slide your finger around the device between the back plate and the phone to release connectors.