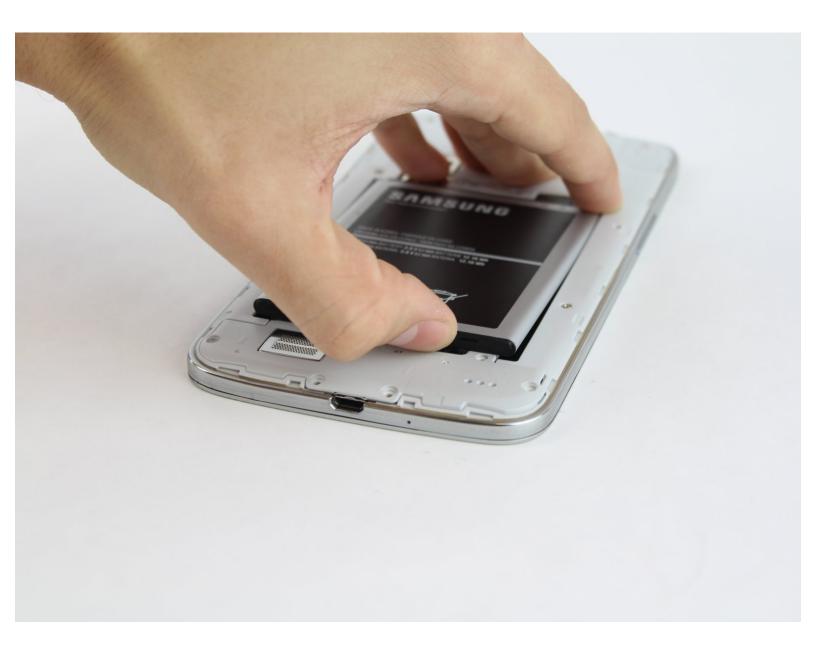

## Step 2

- Insert fingernail into the slot on bottom of battery and gently pull up.
- Remove the battery.

To reassemble your device, follow these instructions in reverse order.

This document was generated on 2020-11-19 09:42:30 PM (MST).