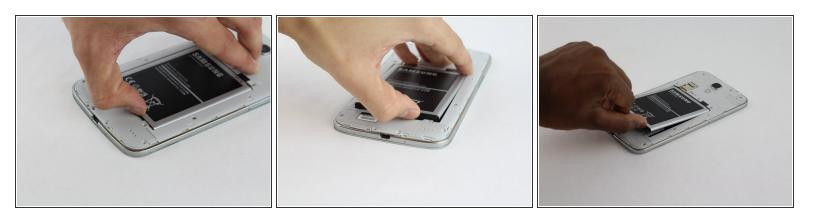

## Step 2

- Insert fingernail into the slot on bottom of battery and gently pull up.
- Remove the battery.

To reassemble your device, follow these instructions in reverse order.

This document was generated on 2020-11-19 09:42:30 PM (MST).