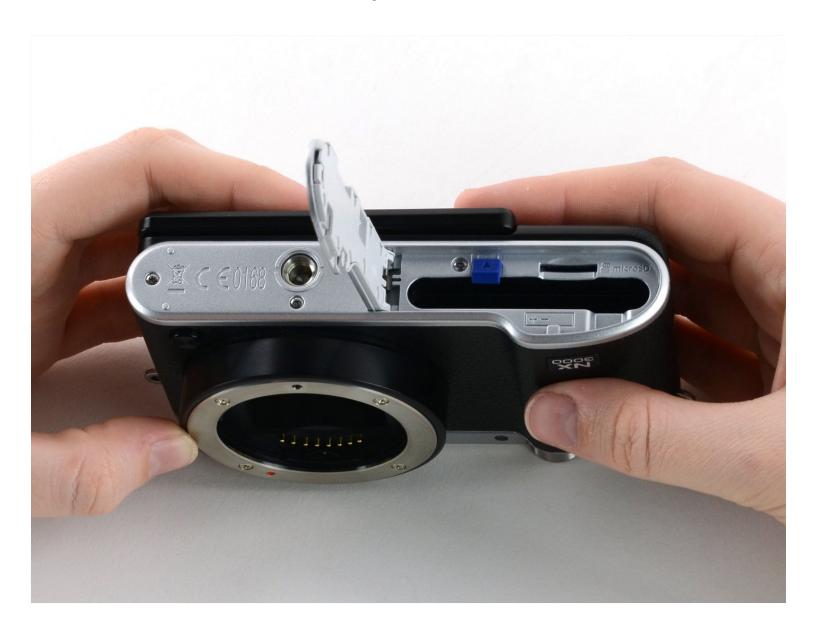

## Step 1 — Battery

- Turn the camera upside down. Only remove the lens if you have to in order to access the battery compartment, as dust particles could easily enter the main body and fall onto the delicate sensor.
- Slide the button to the left to open the battery compartment.
- Push the blue button up to release the battery.
- i The battery is not shown in these photos.