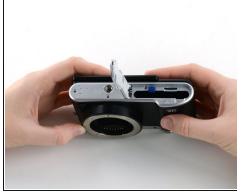

## Step 1 — Battery

- Turn the camera upside down. Only remove the lens if you have to in order to access the battery compartment, as dust particles could easily enter the main body and fall onto the delicate sensor.
- Slide the button to the left to open the battery compartment.
- Push the blue button up to release the battery.
- i The battery is not shown in these photos.