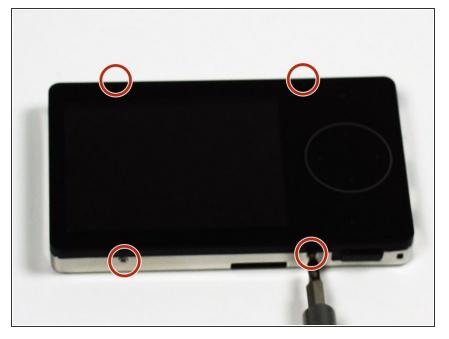

#### Step 1 — Back Cover Replacement Guide

 Unscrew the four screws (size: 3.175mm) on the left and right side of the Element Electronics GC-1020 device using the PH#0 screwdriver.