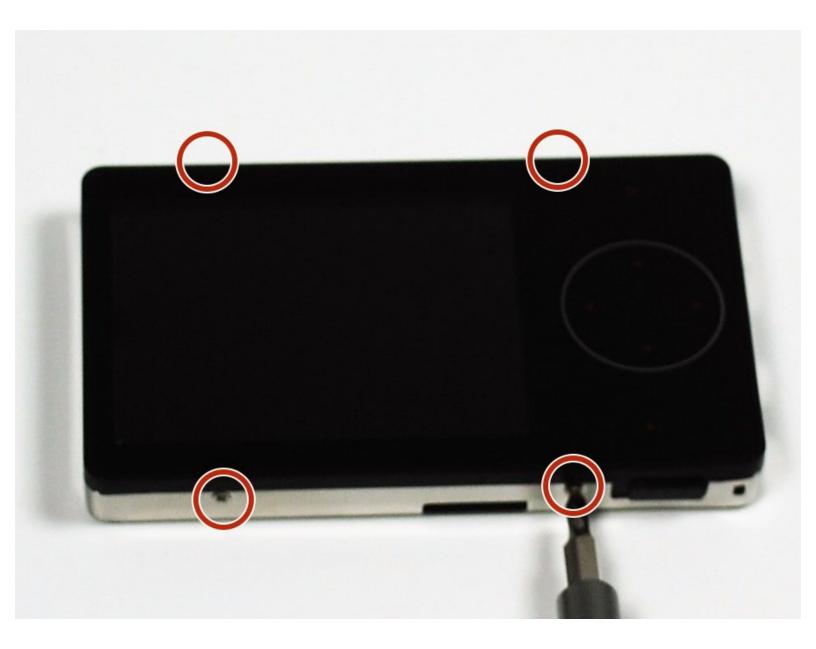

#### Step 1 — Back Cover Replacement Guide

 Unscrew the four screws (size: 3.175mm) on the left and right side of the Element Electronics GC-1020 device using the PH#0 screwdriver.