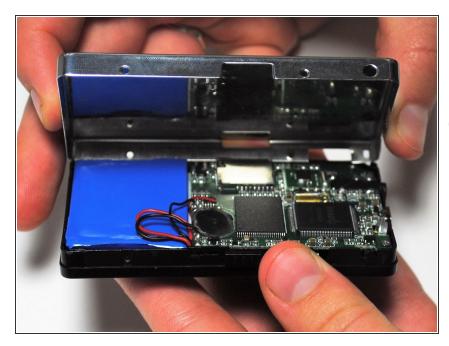

### Step 2

- Carefully pull the back of the device (the silver portion) apart from the rest of the device.
- *i* If you pull back too forcefully the power button would move out of place.

To reassemble your device, follow these instructions in reverse order.