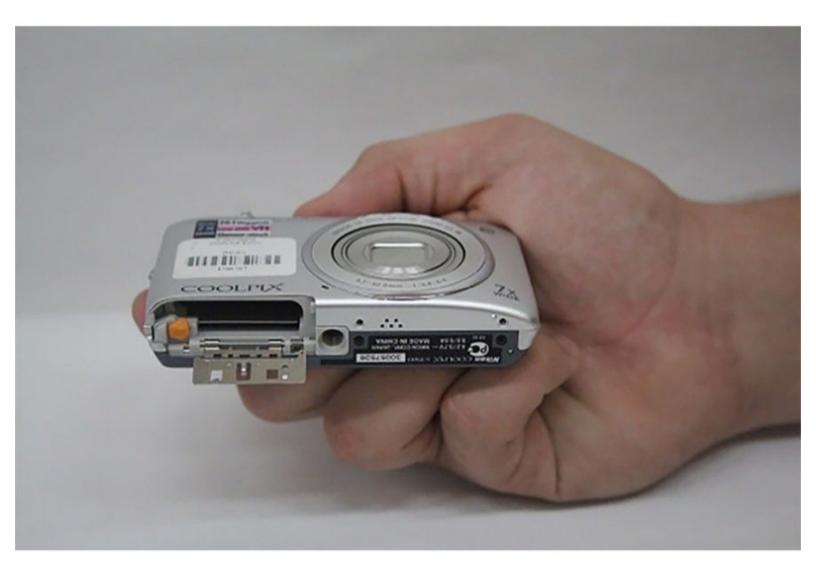

#### Step 1 — Battery and memory card door

• Take the device in your hand, and hold it with the shutter side of the device facing upward.