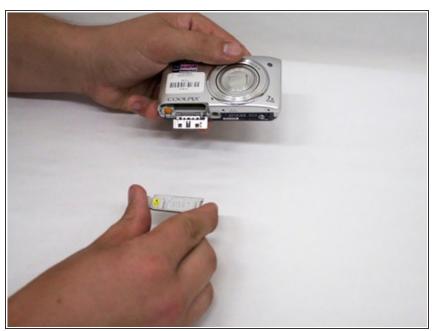

# Step 2

- With the shutter still facing up, make sure the battery door is facing your opposite hand.
- Using your free hand, pick up your new battery door.

This document was generated on 2020-11-20 07:35:12 AM (MST).

## Step 3

 Make sure that the new battery door is groove side up so that the door will slide onto the metal bracket on the device.