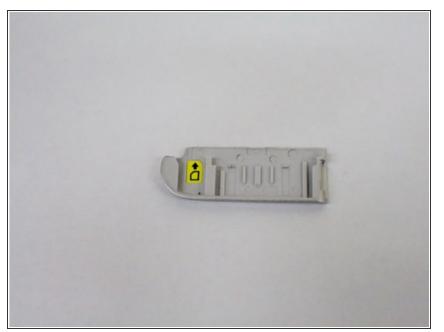

## Step 3

 Make sure that the new battery door is groove side up so that the door will slide onto the metal bracket on the device.