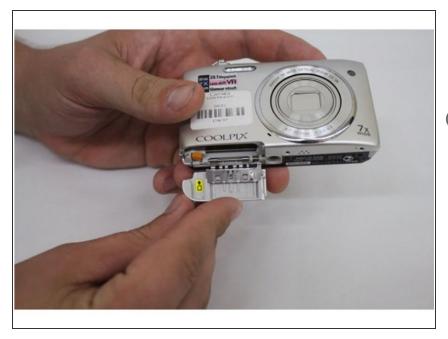

#### Step 1 — Battery and memory card door

• Take the device in your hand, and hold it with the shutter side of the device facing upward.