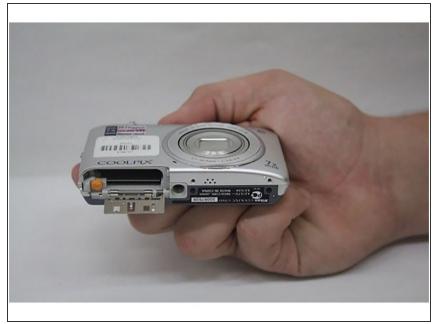

# Step 2

- With the shutter still facing up, make sure the battery door is facing your opposite hand.
- Using your free hand, pick up your new battery door.

This document was generated on 2020-11-20 07:35:12 AM (MST).