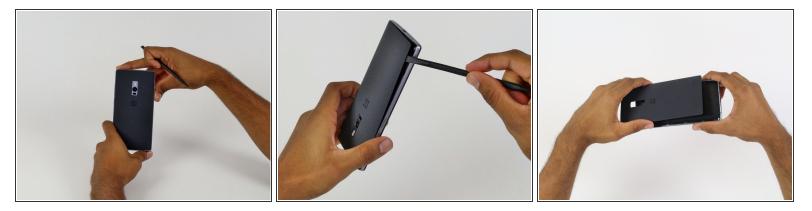

#### Step 1 — SIM Card

- Make sure that your phone is turned off before proceeding
- Use an opening pick, your thumbnail, or a spudger to gently pry off the external casing