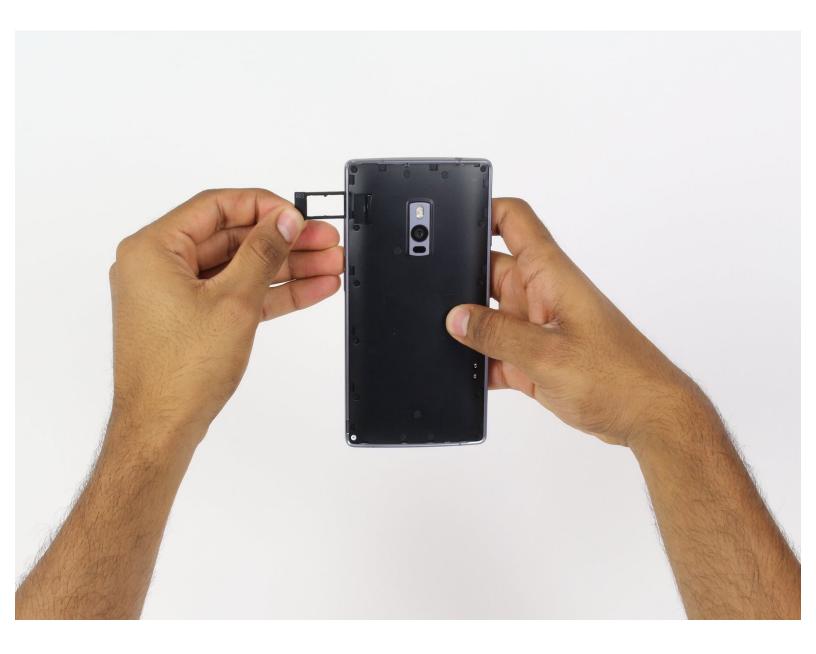

### Step 2

- Locate the SIM card tray on the back of the phone
- Use your thumb to gently slide out the tray

## Step 3

• Remove the SIM card tray

To reassemble your device, follow these instructions in reverse order.