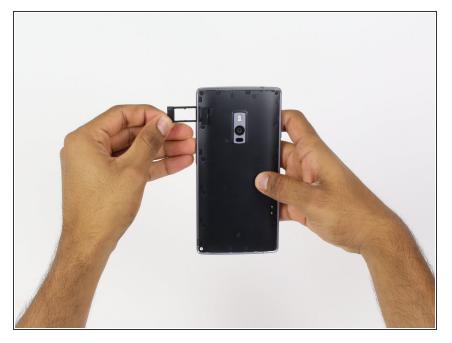

### Step 2

- Locate the SIM card tray on the back of the phone
- Use your thumb to gently slide out the tray

## Step 3

• Remove the SIM card tray

To reassemble your device, follow these instructions in reverse order.