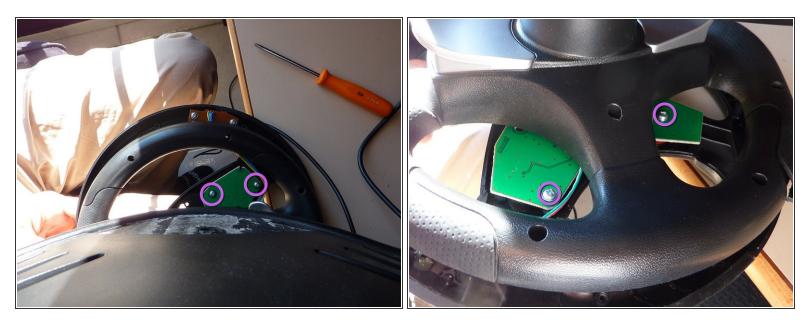

### Step 2

• Put the steering wheel as shown on the photo and unscrew as indicated.

To reassemble your device, follow these instructions in reverse order.

This document was generated on 2020-11-27 02:38:59 AM (MST).