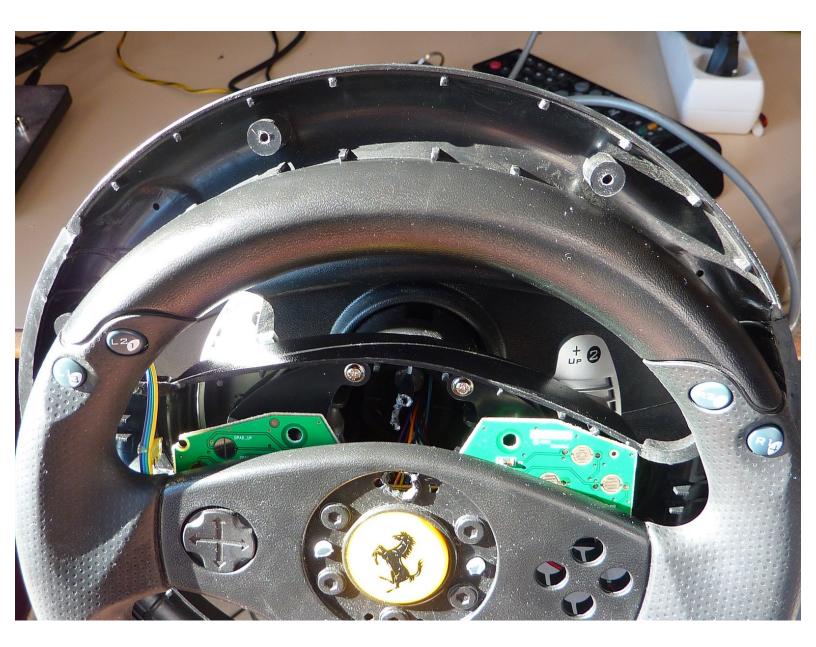

#### Step 1 — Gear Shift Buttons

 Disassembly the steering wheel (see the Disassembly Guide)

### Step 2

• Put the steering wheel as shown on the photo and unscrew as indicated.

To reassemble your device, follow these instructions in reverse order.

This document was generated on 2020-11-27 02:38:59 AM (MST).