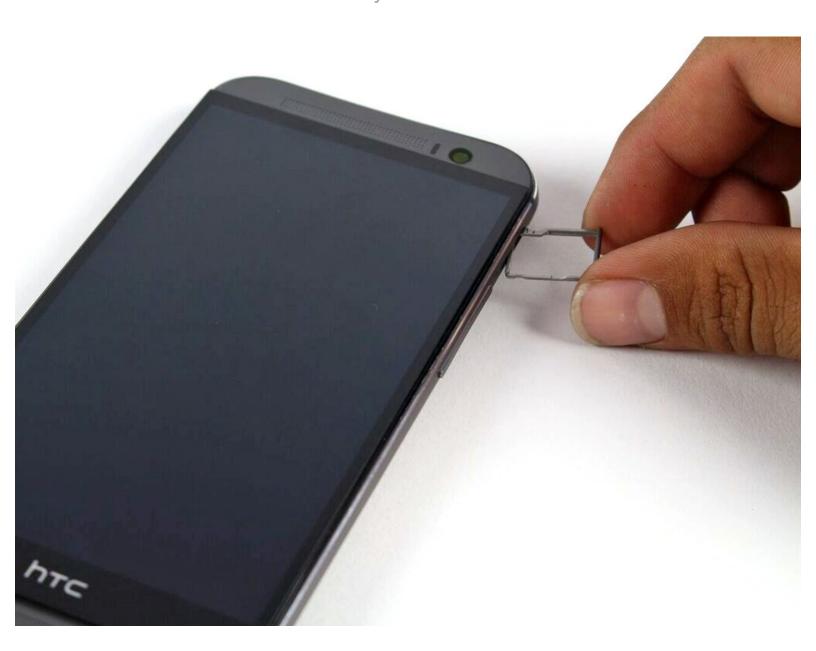

#### Step 1 — MicroSD Card

- Insert a SIM card eject tool or a paperclip into the small hole in the microSD card tray, located on the upper right hand side of the phone.
- Press to eject the tray.
- This may require a significant amount of force.

### Step 2

- Remove the microSD card tray assembly from the HTC One M8.
- When reinserting the microSD card, ensure that it is in the proper orientation relative to the tray.

To reassemble your device, follow these instructions in reverse order.