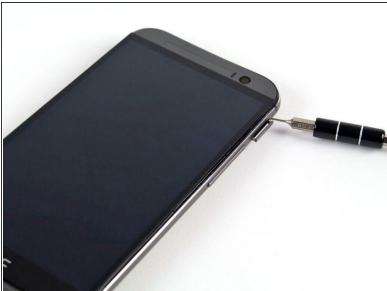

#### Step 1 — MicroSD Card

- Insert a SIM card eject tool or a paperclip into the small hole in the microSD card tray, located on the upper right hand side of the phone.
- Press to eject the tray.
- This may require a significant amount of force.