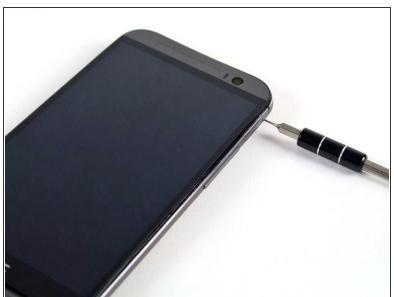

#### Step 1 — MicroSD Card

- Insert a SIM card eject tool or a paperclip into the small hole in the microSD card tray, located on the upper right hand side of the phone.
- Press to eject the tray.
- This may require a significant amount of force.