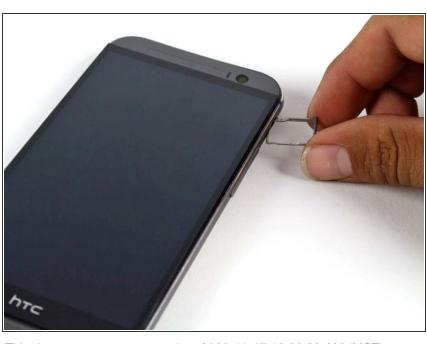

### Step 2

- Remove the microSD card tray assembly from the HTC One M8.
- When reinserting the microSD card, ensure that it is in the proper orientation relative to the tray.

To reassemble your device, follow these instructions in reverse order.