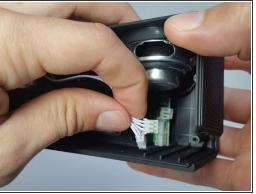

#### Step 7 — Speaker

 Remove two 7mm Phillips #0 head screws from the front panel.

#### Step 8

Lift the speaker from its housing.

To reassemble your device, follow these instructions in reverse order.