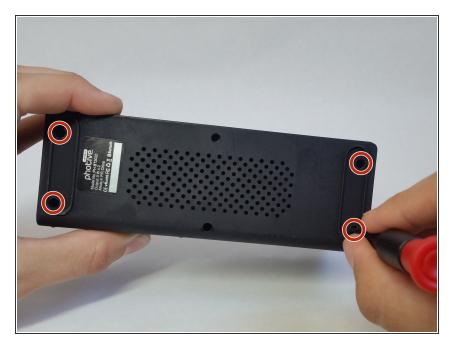

#### Step 3

 Remove four 9mm Phillips #0 head screws from the bottom of the speaker.