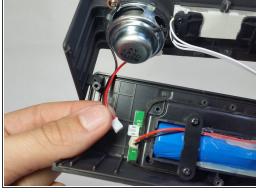

peaker Replacement

Replace a speaker in the Photive Artisan Portable Bluetooth Speaker.

Written By: David Lennon



This document was generated on 2020-11-16 06:27:39 AM (MST).

## INTRODUCTION

Use this guide to replace a broken speaker.



# TOOLS:

• Phillips #0 Screwdriver (1)

#### Step 1 — Front Panel



- A Before continuing, be sure your device is powered off.
  - Remove two 9mm Phillips #0 head screws from the bottom side of the speaker.

#### Step 2



 Peel back the rubber feet from either side of the base.

#### Step 3



 Remove four 9mm Phillips #0 head screws from the bottom of the speaker.

### Step 4



 Separate the base of the speaker from the upper housing.

#### Step 5



 Remove four 9mm Phillips #0 head screws from the inside of the speaker case.

#### Step 6







Remove all cable connectors from the speaker motherboard.

#### Step 7 — Speaker



 Remove two 7mm Phillips #0 head screws from the front panel.

#### Step 8



Lift the speaker from its housing.

To reassemble your device, follow these instructions in reverse order.