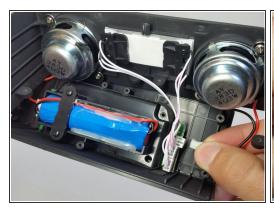

th Speaker Replacement

Replace a speaker in the Photive Artisan Portable Bluetooth Speaker.

Written By: David Lennon



This document was generated on 2020-11-16 06:27:39 AM (MST).

## INTRODUCTION

Use this guide to replace a broken speaker.



# TOOLS:

• Phillips #0 Screwdriver (1)

#### Step 1 — Front Panel



- A Before continuing, be sure your device is powered off.
  - Remove two 9mm Phillips #0 head screws from the bottom side of the speaker.

#### Step 2



 Peel back the rubber feet from either side of the base.

#### Step 3



 Remove four 9mm Phillips #0 head screws from the bottom of the speaker.

### Step 4



 Separate the base of the speaker from the upper housing.

#### Step 5



 Remove four 9mm Phillips #0 head screws from the inside of the speaker case.

#### Step 6







Remove all cable connectors from the speaker motherboard.

#### Step 7 — Speaker



 Remove two 7mm Phillips #0 head screws from the front panel.

#### Step 8



Lift the speaker from its housing.

To reassemble your device, follow these instructions in reverse order.