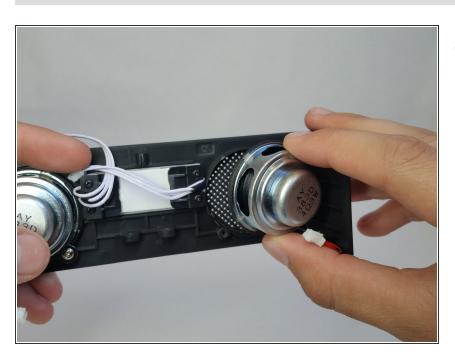

#### Step 8

Lift the speaker from its housing.

To reassemble your device, follow these instructions in reverse order.