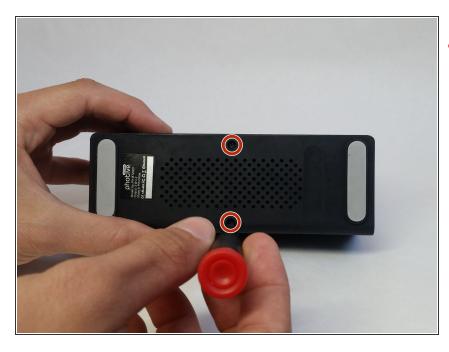

#### Step 1 — Front Panel

- A Before continuing, be sure your device is powered off.
  - Remove two 9mm Phillips #0 head screws from the bottom side of the speaker.