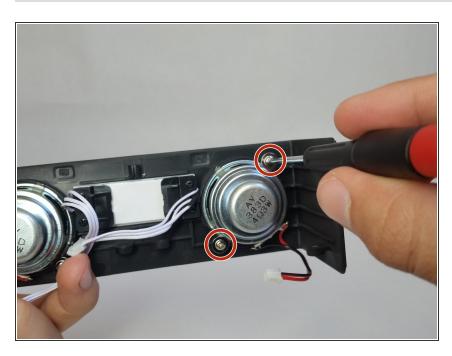

#### Step 7 — Speaker

 Remove two 7mm Phillips #0 head screws from the front panel.