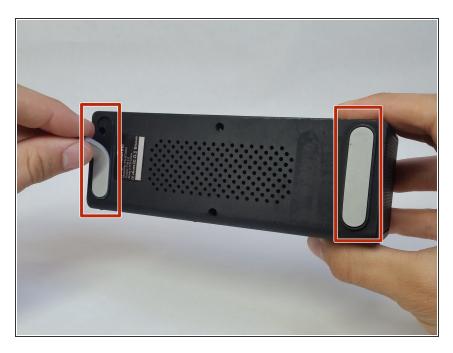

# Photive Artisan Portable Bluetooth Speaker Replacement

Replace a speaker in the Photive Artisan Portable Bluetooth Speaker.

Written By: David Lennon



This document was generated on 2020-11-16 06:27:39 AM (MST).

## INTRODUCTION

Use this guide to replace a broken speaker.



# TOOLS:

• Phillips #0 Screwdriver (1)

#### Step 1 — Front Panel



- A Before continuing, be sure your device is powered off.
  - Remove two 9mm Phillips #0 head screws from the bottom side of the speaker.

#### Step 2



 Peel back the rubber feet from either side of the base.

#### Step 3



 Remove four 9mm Phillips #0 head screws from the bottom of the speaker.

### Step 4



 Separate the base of the speaker from the upper housing.

#### Step 5



 Remove four 9mm Phillips #0 head screws from the inside of the speaker case.

#### Step 6







Remove all cable connectors from the speaker motherboard.

#### Step 7 — Speaker



 Remove two 7mm Phillips #0 head screws from the front panel.

#### Step 8



Lift the speaker from its housing.

To reassemble your device, follow these instructions in reverse order.