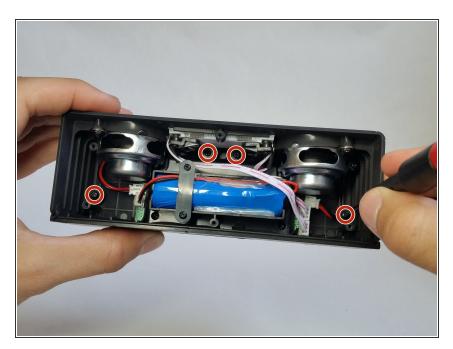

#### Step 5

 Remove four 9mm Phillips #0 head screws from the inside of the speaker case.