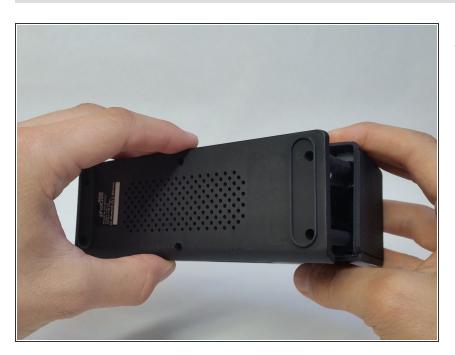

#### Step 1 — Front Panel

- A Before continuing, be sure your device is powered off.
  - Remove two 9mm Phillips #0 head screws from the bottom side of the speaker.

#### Step 2

 Peel back the rubber feet from either side of the base.

#### Step 3

 Remove four 9mm Phillips #0 head screws from the bottom of the speaker.

### Step 4

 Separate the base of the speaker from the upper housing.