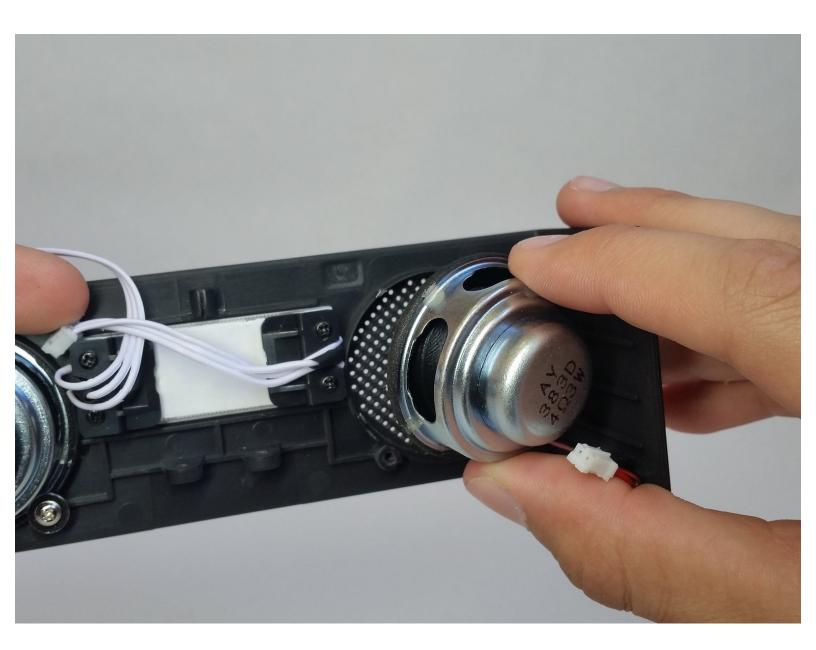

#### Step 6

Remove all cable connectors from the speaker motherboard.

#### Step 7 — Speaker

 Remove two 7mm Phillips #0 head screws from the front panel.

#### Step 8

Lift the speaker from its housing.

To reassemble your device, follow these instructions in reverse order.