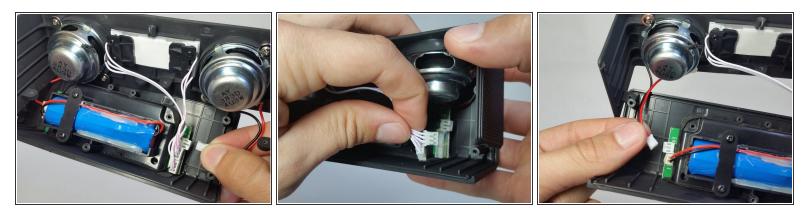

# Photive Artisan Portable Bluetooth Speaker Battery Pack Replacement

Replace the battery in the Photive Artisan Portable Bluetooth Speaker.

Written By: David Lennon



### INTRODUCTION

Use this guide to replace the battery.

## FTOOLS:

• Phillips #0 Screwdriver (1)

#### Step 1 — Front Panel



- Before continuing, be sure your device is powered off.
  - Remove two 9mm Phillips #0 head screws from the bottom side of the speaker.

#### Step 2



• Peel back the rubber feet from either side of the base.

#### Step 3



 Remove four 9mm Phillips #0 head screws from the bottom of the speaker.

#### Step 4



• Separate the base of the speaker from the upper housing.

#### Step 5



 Remove four 9mm Phillips #0 head screws from the inside of the speaker case.

#### Step 6



• Remove all cable connectors from the speaker motherboard.

#### Step 7 — Battery Pack



 Remove two 9mm Phillips head #0 screws from the battery holder.

#### Step 8



 Remove four 9mm Phillips #0 head screws holding the battery pack in place.

#### Step 9



• Disconnect the battery cable from the motherboard.

#### Step 10



• Lift the battery pack from the board.

To reassemble your device, follow these instructions in reverse order.