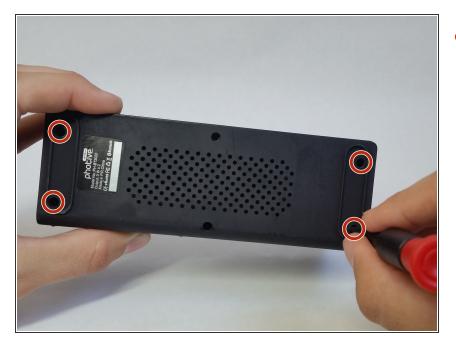

#### Step 3

 Remove four 9mm Phillips #0 head screws from the bottom of the speaker.