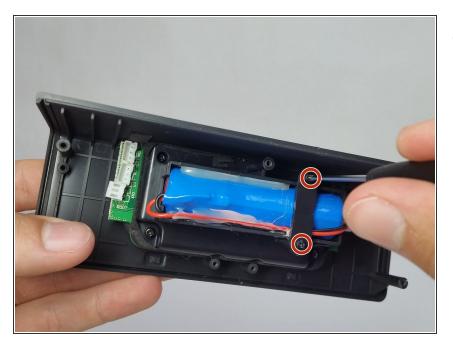

#### Step 7 — Battery Pack

 Remove two 9mm Phillips head #0 screws from the battery holder.