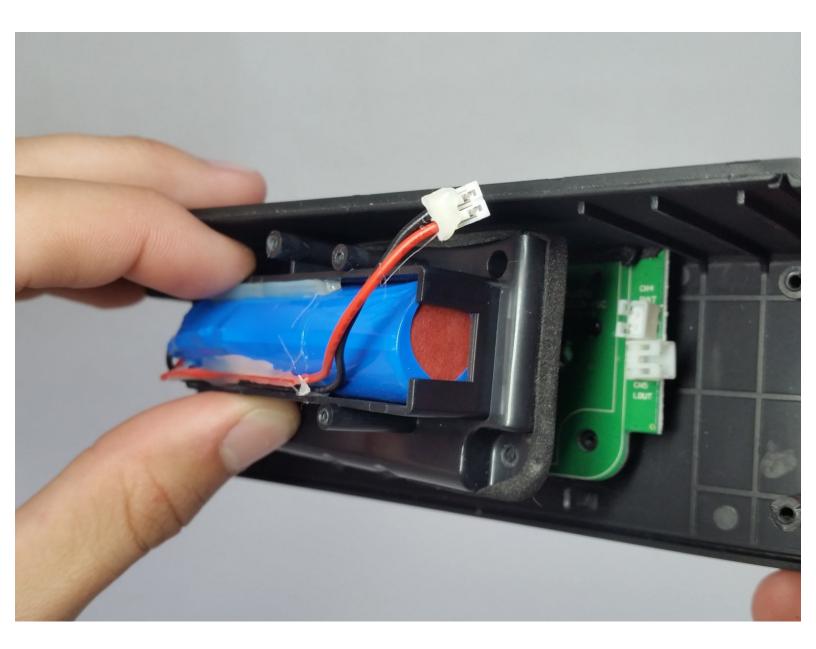

#### Step 7 — Battery Pack

 Remove two 9mm Phillips head #0 screws from the battery holder.

#### Step 9

• Disconnect the battery cable from the motherboard.

#### Step 10

• Lift the battery pack from the board.

To reassemble your device, follow these instructions in reverse order.