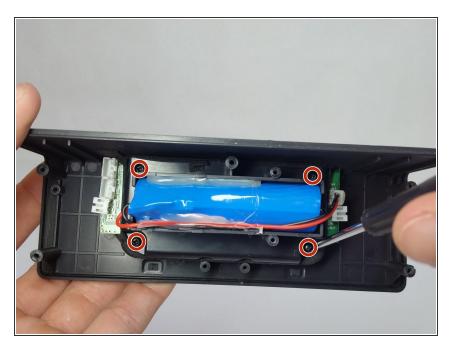

#### Step 8

 Remove four 9mm Phillips #0 head screws holding the battery pack in place.