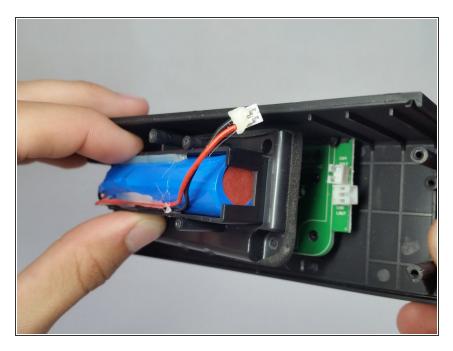

#### Step 10

• Lift the battery pack from the board.

To reassemble your device, follow these instructions in reverse order.