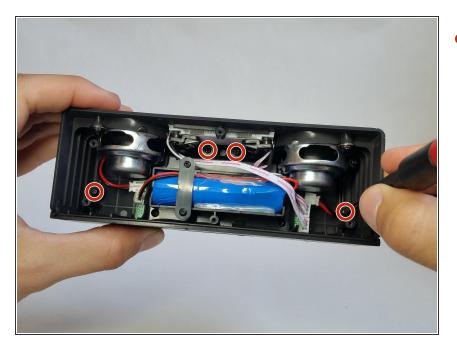

#### Step 5

 Remove four 9mm Phillips #0 head screws from the inside of the speaker case.