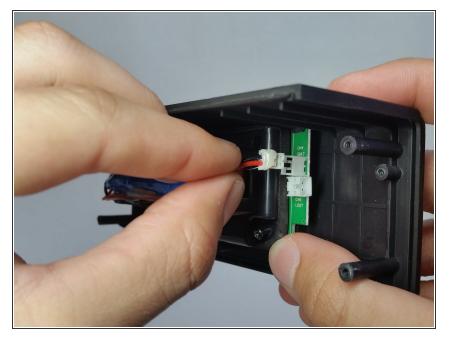

ips #0 Screwdriver (1)

#### Step 1 — Front Panel



- Before continuing, be sure your device is powered off.
  - Remove two 9mm Phillips #0 head screws from the bottom side of the speaker.

#### Step 2



• Peel back the rubber feet from either side of the base.

#### Step 3



 Remove four 9mm Phillips #0 head screws from the bottom of the speaker.

#### Step 4



• Separate the base of the speaker from the upper housing.

#### Step 5



 Remove four 9mm Phillips #0 head screws from the inside of the speaker case.

#### Step 6



• Remove all cable connectors from the speaker motherboard.

#### Step 7 — Battery Pack



 Remove two 9mm Phillips head #0 screws from the battery holder.

#### Step 8



 Remove four 9mm Phillips #0 head screws holding the battery pack in place.

#### Step 9



• Disconnect the battery cable from the motherboard.

#### Step 10



• Lift the battery pack from the board.

To reassemble your device, follow these instructions in reverse order.