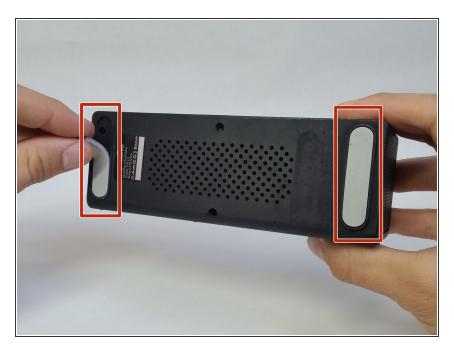

# Photive Artisan Portable Bluetooth Speaker Battery Pack Replacement

Replace the battery in the Photive Artisan Portable Bluetooth Speaker.

Written By: David Lennon



### INTRODUCTION

Use this guide to replace the battery.

## FTOOLS:

• Phillips #0 Screwdriver (1)

#### Step 1 — Front Panel



- Before continuing, be sure your device is powered off.
  - Remove two 9mm Phillips #0 head screws from the bottom side of the speaker.

#### Step 2



• Peel back the rubber feet from either side of the base.

#### Step 3



 Remove four 9mm Phillips #0 head screws from the bottom of the speaker.

#### Step 4



• Separate the base of the speaker from the upper housing.

#### Step 5



 Remove four 9mm Phillips #0 head screws from the inside of the speaker case.

#### Step 6



• Remove all cable connectors from the speaker motherboard.

#### Step 7 — Battery Pack



 Remove two 9mm Phillips head #0 screws from the battery holder.

#### Step 8



 Remove four 9mm Phillips #0 head screws holding the battery pack in place.

#### Step 9



• Disconnect the battery cable from the motherboard.

#### Step 10



• Lift the battery pack from the board.

To reassemble your device, follow these instructions in reverse order.