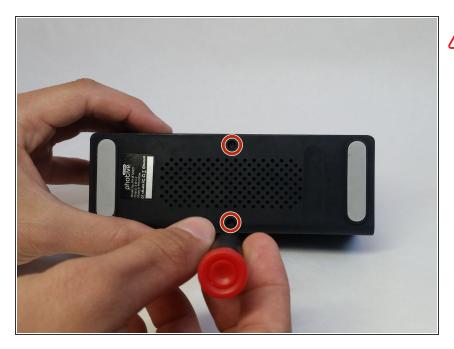

#### Step 1 — Front Panel

- Before continuing, be sure your device is powered off.
  - Remove two 9mm Phillips #0 head screws from the bottom side of the speaker.