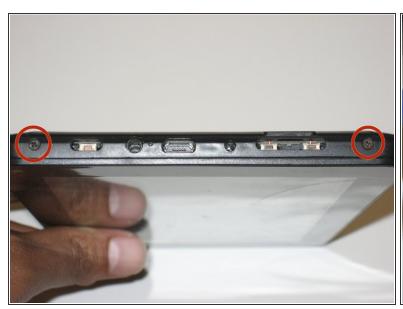

## Step 1 — Backplate

 Remove the two 2.5mm Phillips head screws before attempting to remove the screen from the device.