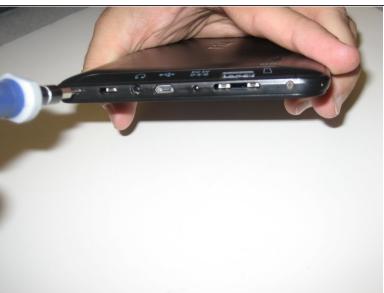

## Step 1 — Backplate

 Remove the two 2.5mm Phillips head screws before attempting to remove the screen from the device.