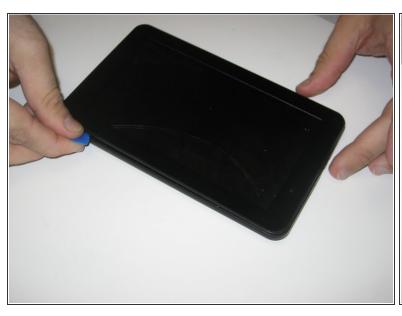

## Step 2

- Run an opening pick around the edge of the screen to loosen it and begin to pry upward.
- When the screen comes up like it has in the photo, it should be able to simply be removed from its casing.
- (i) The buttons on the end of the device will be loose when you remove the screen from the backplate. Be careful not to lose them.