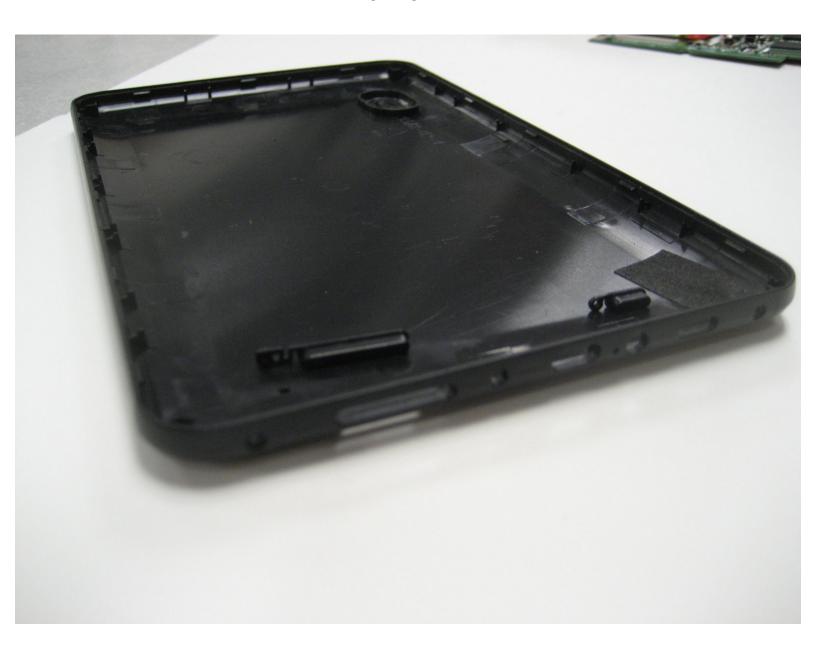

## Step 2

- Run an opening pick around the edge of the screen to loosen it and begin to pry upward.
- When the screen comes up like it has in the photo, it should be able to simply be removed from its casing.
- (i) The buttons on the end of the device will be loose when you remove the screen from the backplate. Be careful not to lose them.