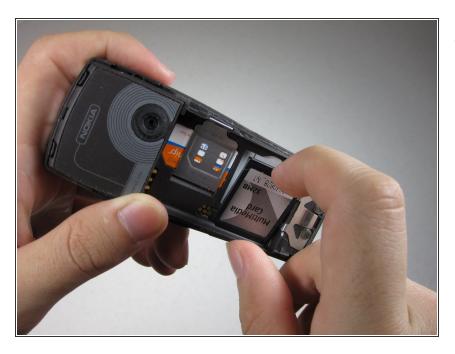

### Step 5 — Multimedia Card

Slide the Multimedia card to the left.

### Step 6

Lift the card out from the phone.

To reassemble your device, follow these instructions in reverse order.