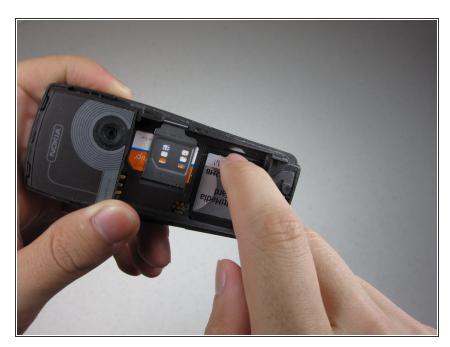

### Step 5 — Multimedia Card

Slide the Multimedia card to the left.

### Step 6

Lift the card out from the phone.

To reassemble your device, follow these instructions in reverse order.