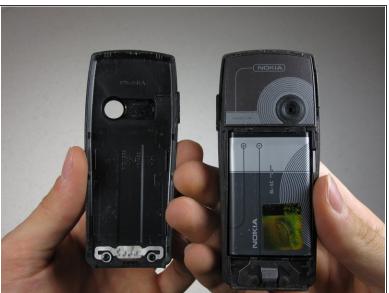

### Step 3

Remove the back cover from the phone.

### Step 4 — Battery

Lift the battery out from the phone.