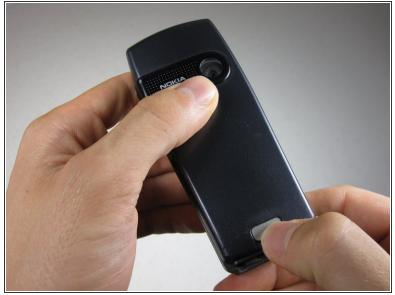

# Nokia 6230b Multimedia Card Replacement

This guide will show how to replace the Multimedia card in your Nokia 6230b phone.

Written By: Christopher McKee



#### **INTRODUCTION**

The multimedia card is underneath the battery. This card contains data for the photos and videos that you have taken with your phone.

### Step 1 — Back Cover



 Press down the button on the back panel.

## Step 2





Push the back cover upwards.

### Step 3





Remove the back cover from the phone.

### Step 4 — Battery



Lift the battery out from the phone.

### Step 5 — Multimedia Card



Slide the Multimedia card to the left.

### Step 6



Lift the card out from the phone.

To reassemble your device, follow these instructions in reverse order.