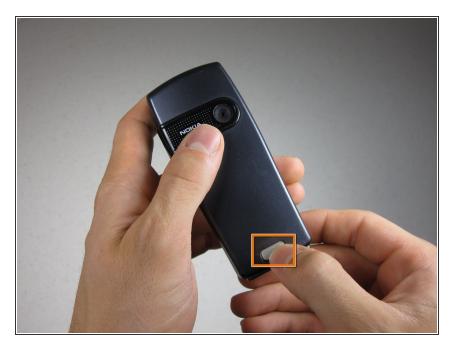

# Nokia 6230b Multimedia Card Replacement

This guide will show how to replace the Multimedia card in your Nokia 6230b phone.

Written By: Christopher McKee



#### **INTRODUCTION**

The multimedia card is underneath the battery. This card contains data for the photos and videos that you have taken with your phone.

### Step 1 — Back Cover



 Press down the button on the back panel.

## Step 2





Push the back cover upwards.

### Step 3





Remove the back cover from the phone.

### Step 4 — Battery



Lift the battery out from the phone.

### Step 5 — Multimedia Card



Slide the Multimedia card to the left.

### Step 6



Lift the card out from the phone.

To reassemble your device, follow these instructions in reverse order.