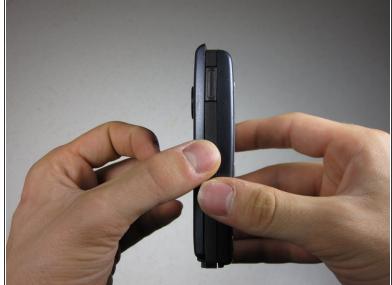

# Nokia 6230b Multimedia Card Replacement

This guide will show how to replace the Multimedia card in your Nokia 6230b phone.

Written By: Christopher McKee



#### **INTRODUCTION**

The multimedia card is underneath the battery. This card contains data for the photos and videos that you have taken with your phone.

### Step 1 — Back Cover



 Press down the button on the back panel.

## Step 2





Push the back cover upwards.

### Step 3





Remove the back cover from the phone.

### Step 4 — Battery



Lift the battery out from the phone.

### Step 5 — Multimedia Card



Slide the Multimedia card to the left.

### Step 6



Lift the card out from the phone.

To reassemble your device, follow these instructions in reverse order.