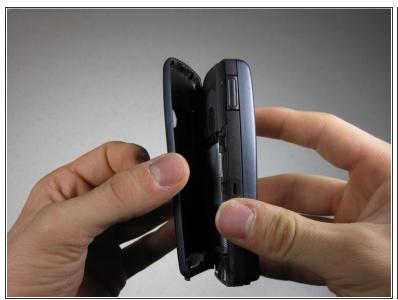

### Step 1 — Back Cover

 Press down the button on the back panel.

## Step 2

Push the back cover upwards.

### Step 3

Remove the back cover from the phone.