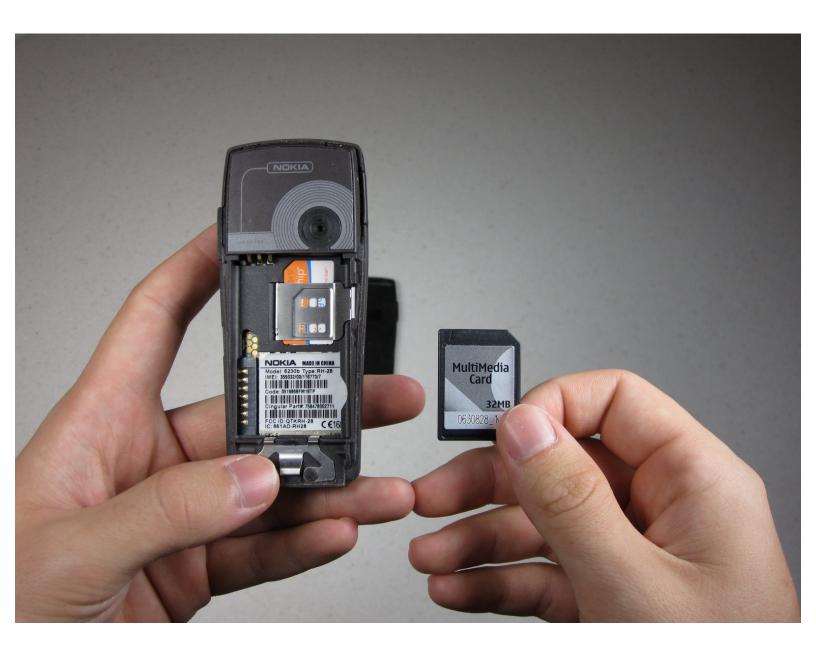

#### **INTRODUCTION**

The multimedia card is underneath the battery. This card contains data for the photos and videos that you have taken with your phone.

### Step 5 — Multimedia Card

Slide the Multimedia card to the left.

### Step 6

Lift the card out from the phone.

To reassemble your device, follow these instructions in reverse order.