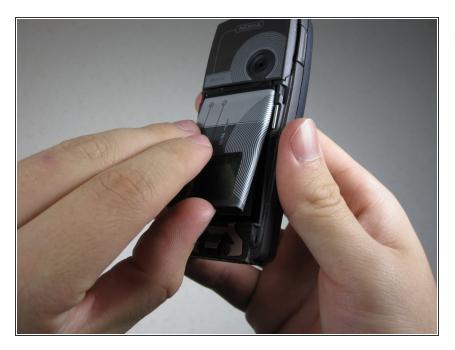

# Nokia 6230b Multimedia Card Replacement

This guide will show how to replace the Multimedia card in your Nokia 6230b phone.

Written By: Christopher McKee



#### **INTRODUCTION**

The multimedia card is underneath the battery. This card contains data for the photos and videos that you have taken with your phone.

### Step 1 — Back Cover



 Press down the button on the back panel.

## Step 2





Push the back cover upwards.

### Step 3





Remove the back cover from the phone.

### Step 4 — Battery



Lift the battery out from the phone.

### Step 5 — Multimedia Card



Slide the Multimedia card to the left.

### Step 6



Lift the card out from the phone.

To reassemble your device, follow these instructions in reverse order.