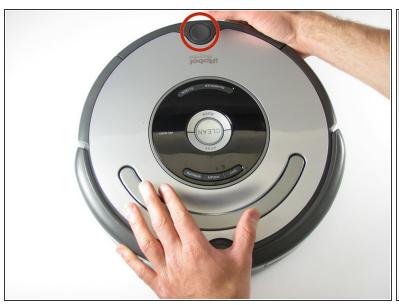

## **Step 1 — Front Face Plate**

- Remove the dust bin by pushing on the button for the dust bin removal
- Pull the dust bin out