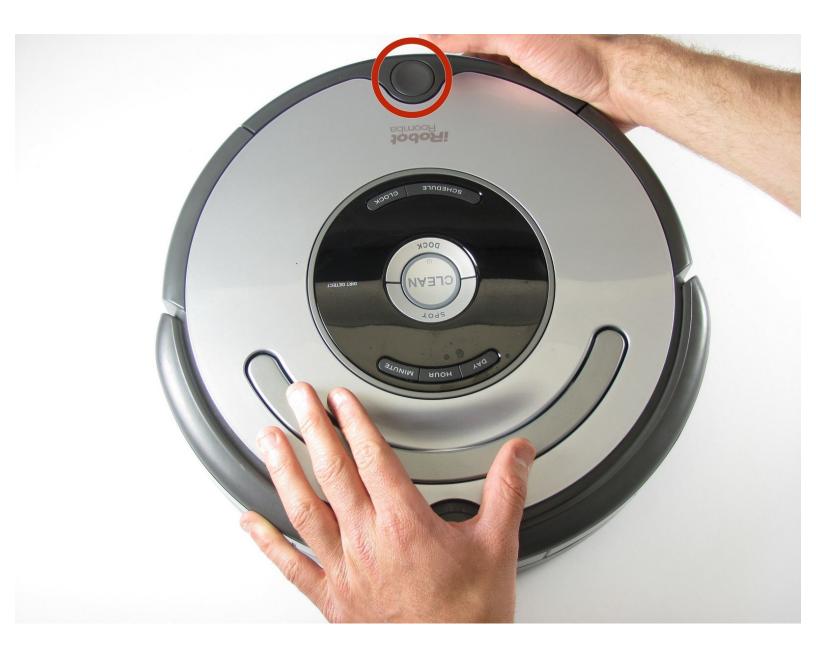

## **Step 1 — Front Face Plate**

- Remove the dust bin by pushing on the button for the dust bin removal
- Pull the dust bin out