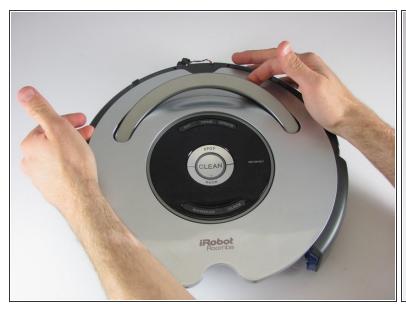

## Step 2

- Pull up on the silver handle to release the top protectant plastic
- Remove the top plastic carefully

To reassemble your device, follow these instructions in reverse order.