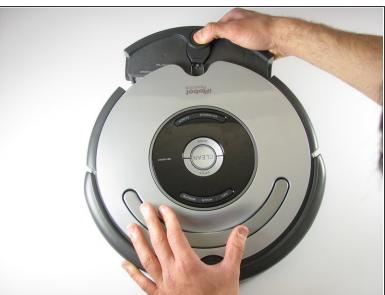

## Step 2

- Pull up on the silver handle to release the top protectant plastic
- Remove the top plastic carefully

To reassemble your device, follow these instructions in reverse order.