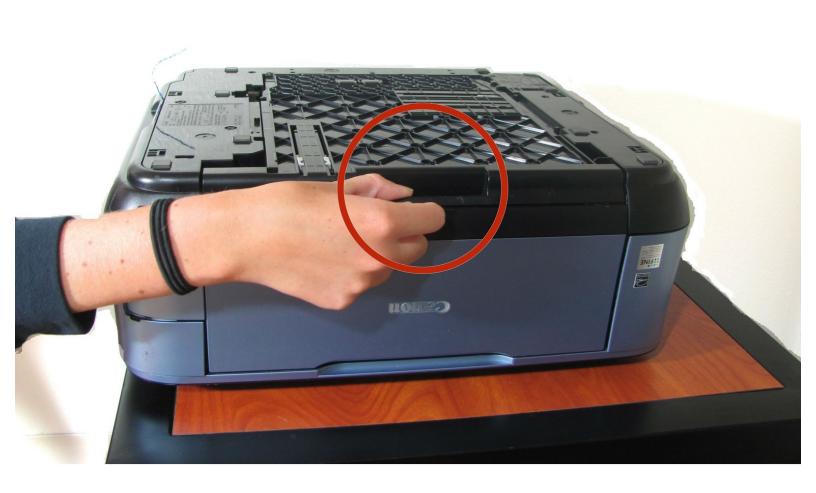

### Step 1 — Flip the Printer Upside-down

 Gently turn over the entire machine and set down carefully.