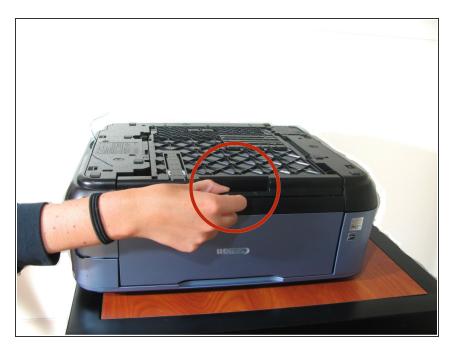

#### Step 2 — Pull out the Paper tray

 Firmly grasp the tray and remove from rest of the printer.