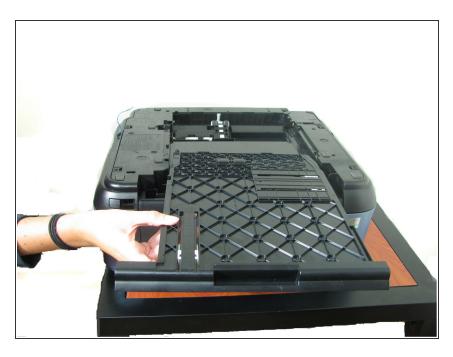

#### Step 2 — Pull out the Paper tray

 Firmly grasp the tray and remove from rest of the printer.