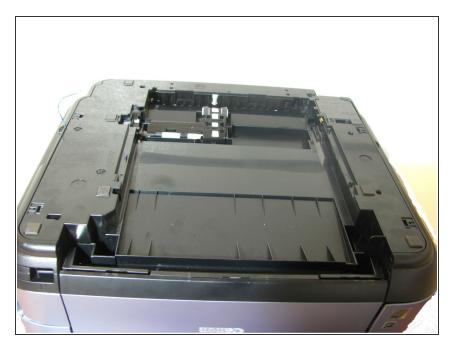

## Step 3 — You're Done!

Purchase a replacement paper tray.
 And Slide it in place of the old tray!

To reassemble your device, follow these instructions in reverse order.