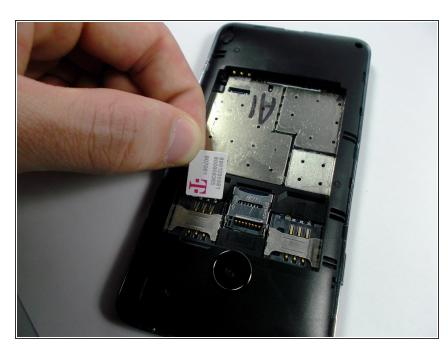

#### Step 3 — Remove the SIM Cards

• Remove the SIM card(s) by pulling them out of their slot(s).