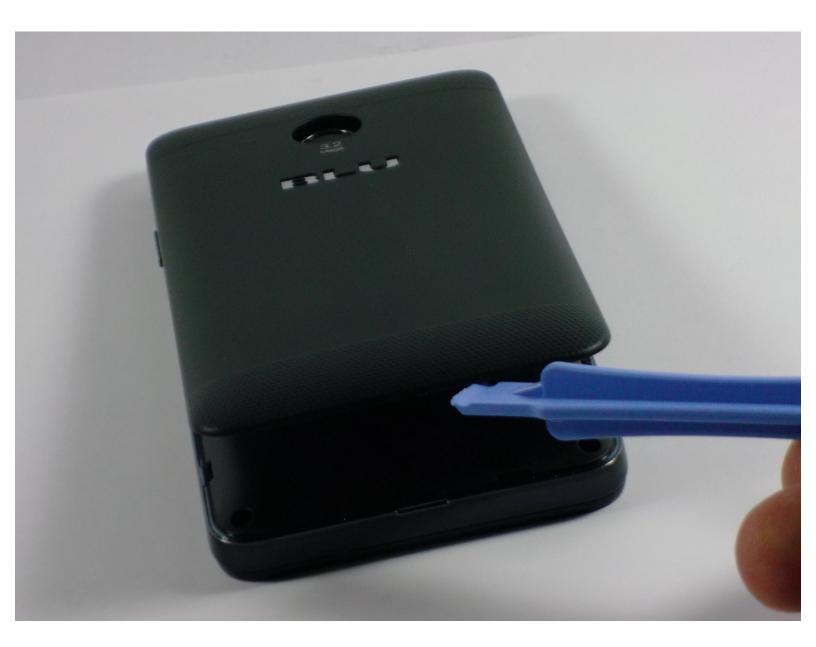

## Step 1 — Remove Back Cover

• Use the plastic opening tool or your fingernail to pry off the back cover.