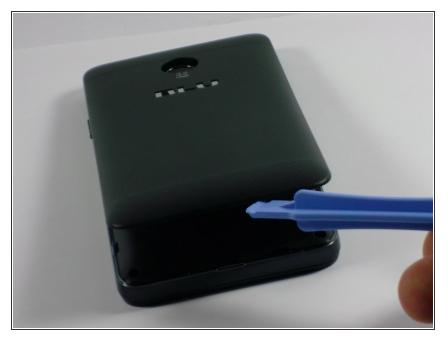

## Step 1 — Remove Back Cover

• Use the plastic opening tool or your fingernail to pry off the back cover.