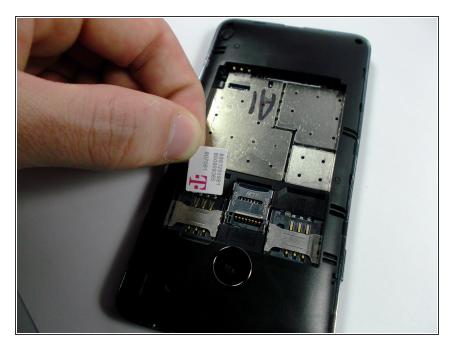

#### Step 3 — Remove the SIM Cards

• Remove the SIM card(s) by pulling them out of their slot(s).

## Step 4 — Insert the New SIM Card(s)

 Insert the new SIM card(s) into the slot(s) by pushing them into place with the proper orientation.

To reassemble your device, follow these instructions in reverse order.