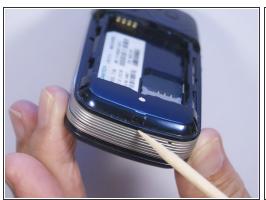

## **Step 8 — Remove Phone Casing**

- Rotate the phone so the base is facing you.
- Use spudger to separate phone casing and inside as shown.
- Remove the casing carefully and set aside the rest of the phone.