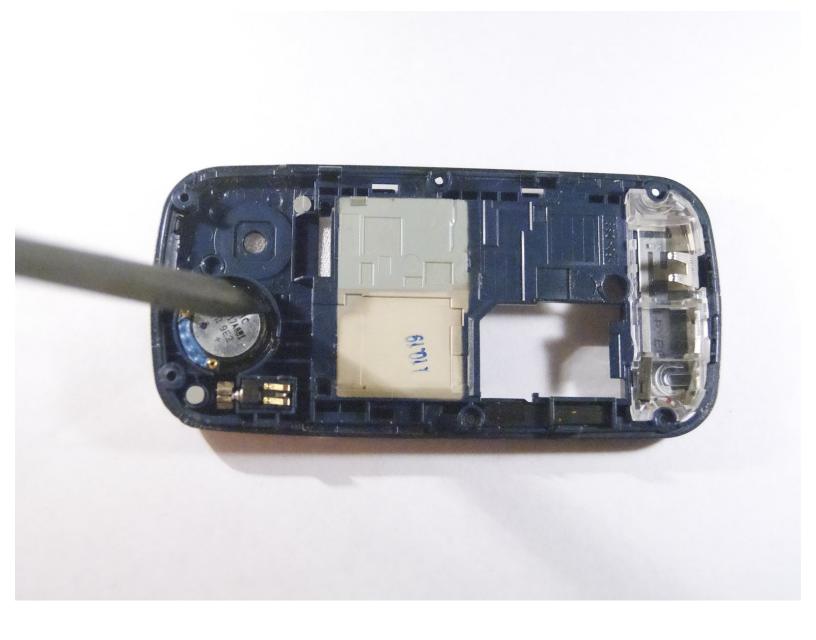

#### Step 9 — Remove Phone Speaker

- Place the spudger in the notch on the side of the speaker as shown.
- Use the spudger to gently pry the speaker loose from its dock.
- Remove the speaker fully from the phone.