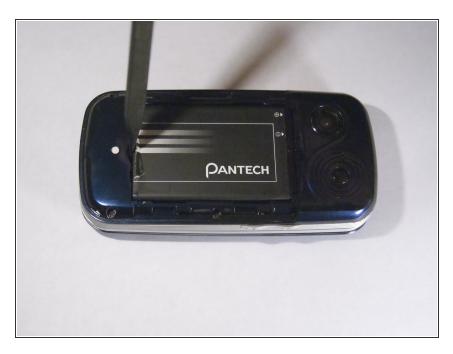

#### Step 4 — Lift Battery

 Carefully lift the battery up from where the spudger is pointed.