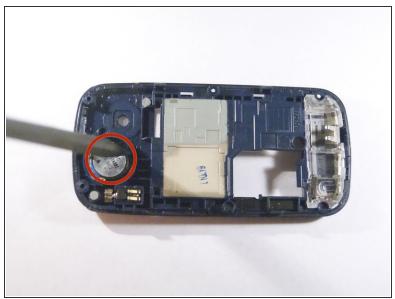

#### Step 9 — Remove Phone Speaker

- Place the spudger in the notch on the side of the speaker as shown.
- Use the spudger to gently pry the speaker loose from its dock.
- Remove the speaker fully from the phone.