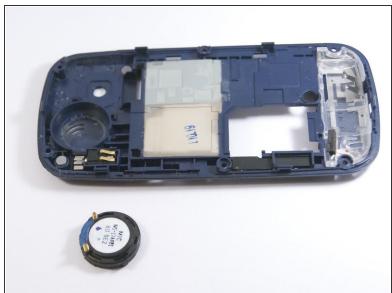

#### Step 9 — Remove Phone Speaker

- Place the spudger in the notch on the side of the speaker as shown.
- Use the spudger to gently pry the speaker loose from its dock.
- Remove the speaker fully from the phone.