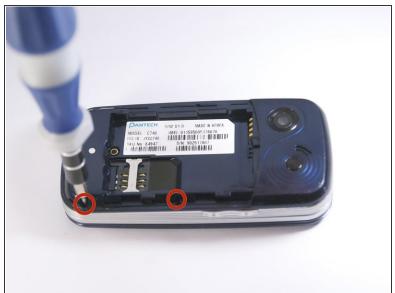

#### Step 7 — Remove Phone Screws

 Use a Phillips screwdriver to remove the four 2mm Phillips #000 screws from each corner of the device.