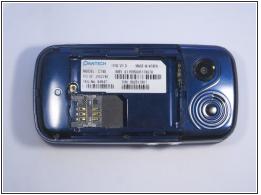

#### **Step 5** — Remove Battery

Remove the battery from its dock.

## Step 6 — Slide SIM Card Out

Slide the SIM Card out of its dock.