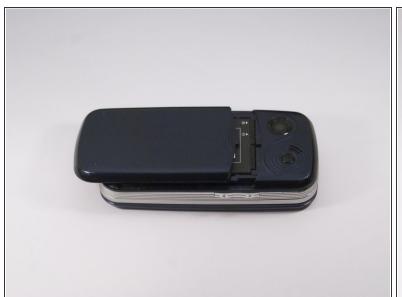

#### **Step 3** — Remove Back Cover

Gently slide the backside phone cover off exposing the battery underneath.