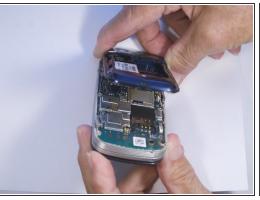

#### Step 7 — Remove Phone Screws

 Use a Phillips screwdriver to remove the four 2mm Phillips #000 screws from each corner of the device.