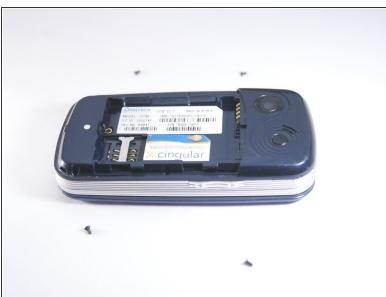

#### Step 7 — Remove Phone Screws

 Use a Phillips screwdriver to remove the four 2mm Phillips #000 screws from each corner of the device.

## **Step 8 — Remove Phone Casing**

- Rotate the phone so the base is facing you.
- Use spudger to separate phone casing and inside as shown.
- Remove the casing carefully and set aside the rest of the phone.