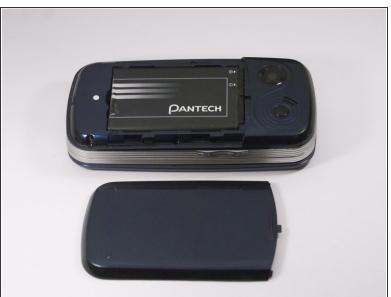

#### **Step 3** — Remove Back Cover

Gently slide the backside phone cover off exposing the battery underneath.