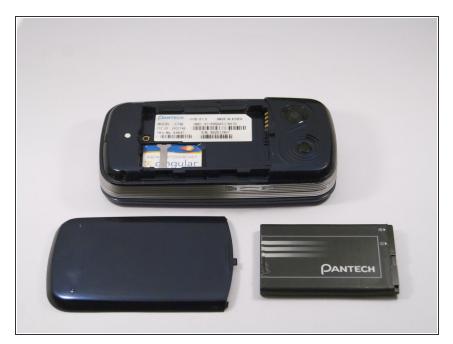

#### **Step 5** — Remove Battery

Remove the battery from its dock.

## Step 6 — Slide SIM Card Out

Slide the SIM Card out of its dock.