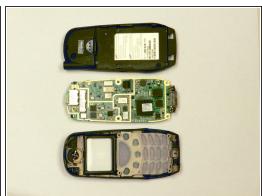

#### Step 5 — Motherboard

- Press the release tabs on the sides of the back casing.
- Gently pry the motherboard loose and remove it.

#### Step 6 — External Speaker

- Locate the back plate of the phone. Turn the back plate over to view the inside.
- Remove the 2 mm screw from the top of the inner back casing of the phone.