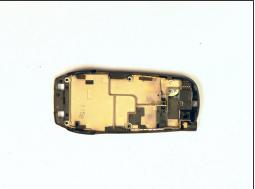

#### Step 6 — External Speaker

- Locate the back plate of the phone. Turn the back plate over to view the inside.
- Remove the 2 mm screw from the top of the inner back casing of the phone.

# Step 7

With the flat head screwdriver, remove the external speaker unit.