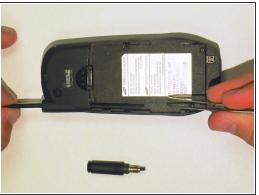

#### Step 3

- Clasp the antenna with tweezers and push toward the top.
- Remove the antenna.