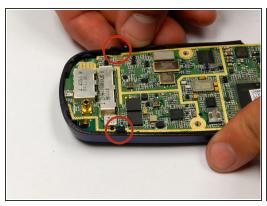

#### Step 5 — Motherboard

- Press the release tabs on the sides of the back casing.
- Gently pry the motherboard loose and remove it.