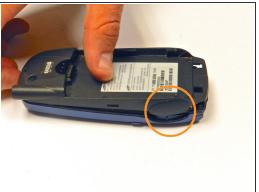

#### Step 4 — Backplate

- Remove the four screws (3 mm) from the battery compartment.
- Press the release buttons located on the side of the phone while gently prying the back plate off.