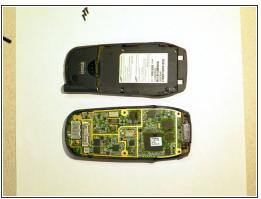

#### Step 5 — Motherboard

- Press the release tabs on the sides of the back casing.
- Gently pry the motherboard loose and remove it.