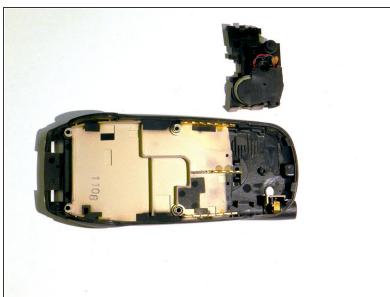

#### Step 5 — Motherboard

- Press the release tabs on the sides of the back casing.
- Gently pry the motherboard loose and remove it.