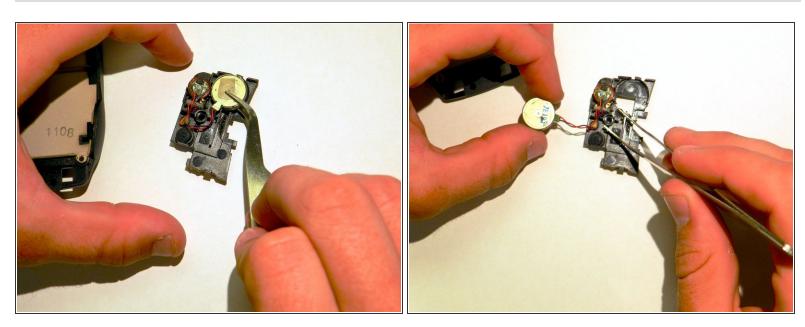

## Step 8

- Take the external speaker unit and turn it over.
- Remove the black rubber casing.

# Step 9

Use tweezers to remove the external speaker from the small unit.

To reassemble your device, follow these instructions in reverse order.