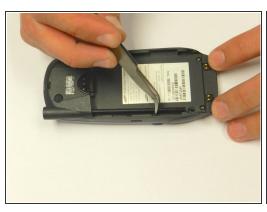

## Step 2 — Antenna

Unscrew the antenna top.

#### Step 3

- Clasp the antenna with tweezers and push toward the top.
- Remove the antenna.