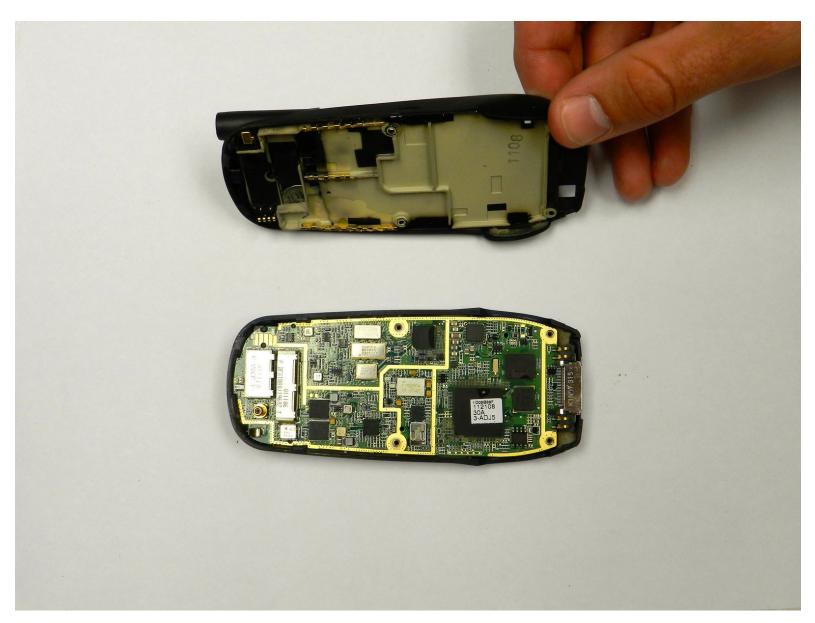

#### Step 5 — Motherboard

- Press the release tabs on the sides of the back casing.
- Gently pry the motherboard loose and remove it.