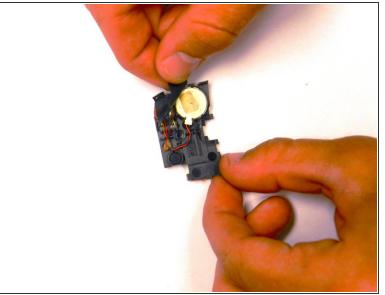

#### Step 6 — External Speaker

- Locate the back plate of the phone. Turn the back plate over to view the inside.
- Remove the 2 mm screw from the top of the inner back casing of the phone.

# Step 7

With the flat head screwdriver, remove the external speaker unit.