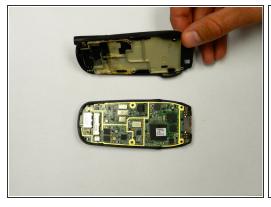

#### Step 6 — External Speaker

- Locate the back plate of the phone. Turn the back plate over to view the inside.
- Remove the 2 mm screw from the top of the inner back casing of the phone.