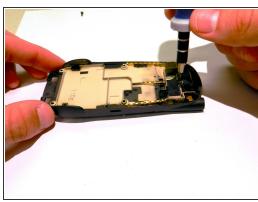

#### Step 6 — External Speaker

- Locate the back plate of the phone. Turn the back plate over to view the inside.
- Remove the 2 mm screw from the top of the inner back casing of the phone.