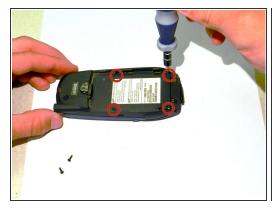

#### Step 4 — Backplate

- Remove the four screws (3 mm) from the battery compartment.
- Press the release buttons located on the side of the phone while gently prying the back plate off.