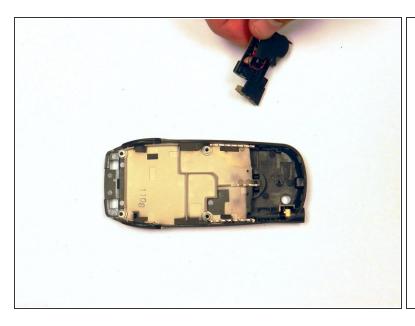

## Step 8

- Take the external speaker unit and turn it over.
- Remove the black rubber casing.