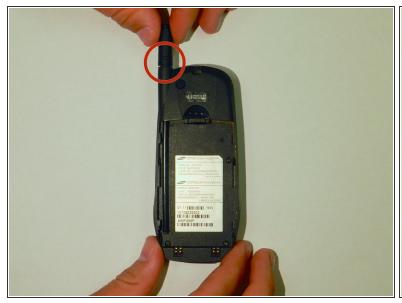

## Step 2 — Antenna

Unscrew the antenna top.

#### Step 3

- Clasp the antenna with tweezers and push toward the top.
- Remove the antenna.