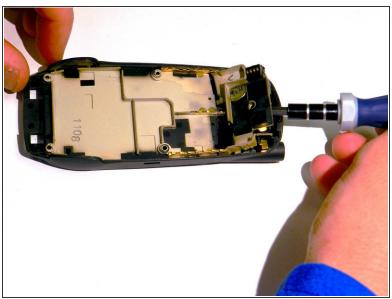

## Step 1 — Battery





Slide the battery out from the battery compartment on the back of the phone.

## Step 2 — Antenna





Unscrew the antenna top.

#### Step 3







- Clasp the antenna with tweezers and push toward the top.
- Remove the antenna.

#### Step 4 — Backplate







- Remove the four screws (3 mm) from the battery compartment.
- Press the release buttons located on the side of the phone while gently prying the back plate off.

#### Step 5 — Motherboard







- Press the release tabs on the sides of the back casing.
- Gently pry the motherboard loose and remove it.

#### Step 6 — External Speaker







- Locate the back plate of the phone. Turn the back plate over to view the inside.
- Remove the 2 mm screw from the top of the inner back casing of the phone.

# Step 7





With the flat head screwdriver, remove the external speaker unit.

## Step 8





- Take the external speaker unit and turn it over.
- Remove the black rubber casing.

# Step 9



Use tweezers to remove the external speaker from the small unit.

To reassemble your device, follow these instructions in reverse order.