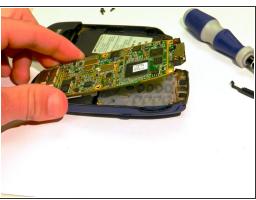

#### Step 5 — Motherboard

- Press the release tabs on the sides of the back casing.
- Gently pry the motherboard loose and remove it.