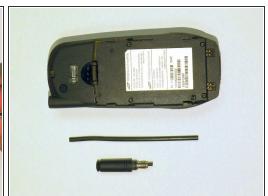

#### Step 3

- Clasp the antenna with tweezers and push toward the top.
- Remove the antenna.