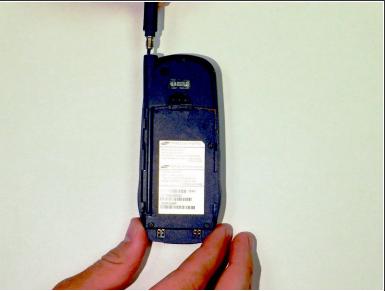

## Step 1 — Battery

Slide the battery out from the battery compartment on the back of the phone.