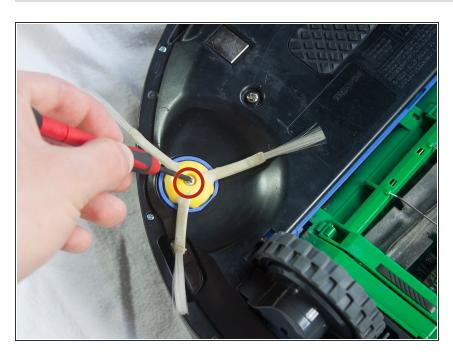

### Step 2

 While holding the side brush in place, use a Phillips #1 screwdriver to remove the 4.5mm screw from the center of the brush.