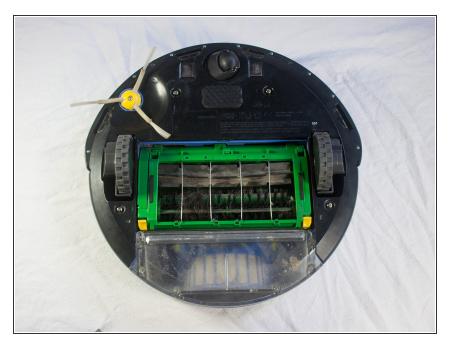

# iRobot Roomba 551 Side Brush Replacement

Replace the side brush of your Roomba.

Written By: Aaron Jacobs



#### **INTRODUCTION**

This guide explains how to quickly remove the side brush from your Roomba in order to either replace it or to further disassemble the device.



## **TOOLS:**

Phillips #1 Screwdriver (1)

#### Step 1 — Side Brush



 Place your Roomba upside-down on a hard surface.

### Step 2



 While holding the side brush in place, use a Phillips #1 screwdriver to remove the 4.5mm screw from the center of the brush.

## Step 3



 Gently pull upwards on the brush to remove it.

To reassemble your device, follow these instructions in reverse order.