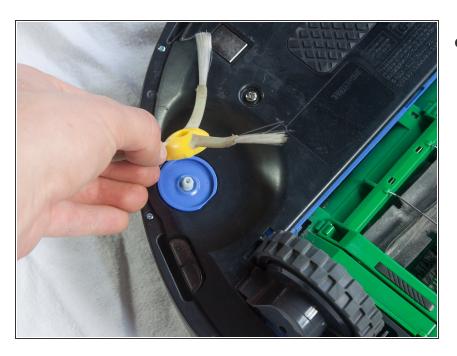

## Step 3

 Gently pull upwards on the brush to remove it.

To reassemble your device, follow these instructions in reverse order.