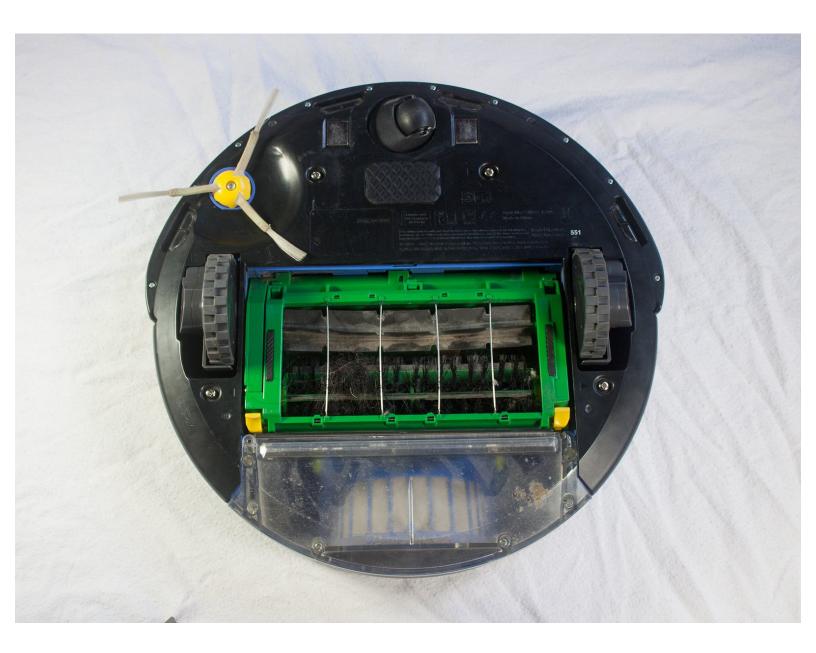

# iRobot Roomba 551 Side Brush Replacement

Replace the side brush of your Roomba.

Written By: Aaron Jacobs



#### **INTRODUCTION**

This guide explains how to quickly remove the side brush from your Roomba in order to either replace it or to further disassemble the device.



## **TOOLS:**

Phillips #1 Screwdriver (1)

#### Step 1 — Side Brush



 Place your Roomba upside-down on a hard surface.

### Step 2



 While holding the side brush in place, use a Phillips #1 screwdriver to remove the 4.5mm screw from the center of the brush.

## Step 3



 Gently pull upwards on the brush to remove it.

To reassemble your device, follow these instructions in reverse order.