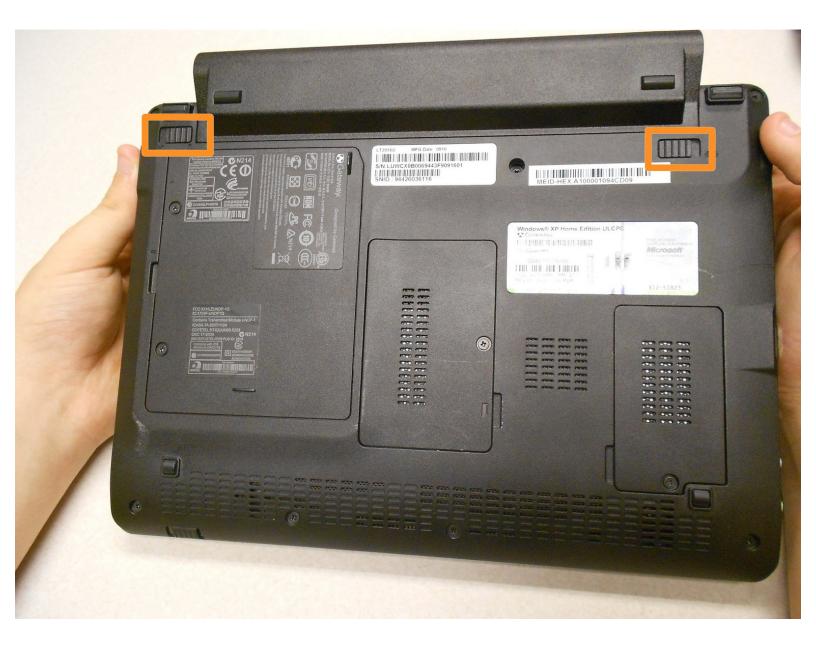

## Step 1 — Battery

- Unlock the tab located in the top left corner of the netbook.
- The red tab indicated that the battery has been properly unlocked.
- Remove the battery.
- (i) When working with electronics, it is always wise to remove the power source before taking the device apart.