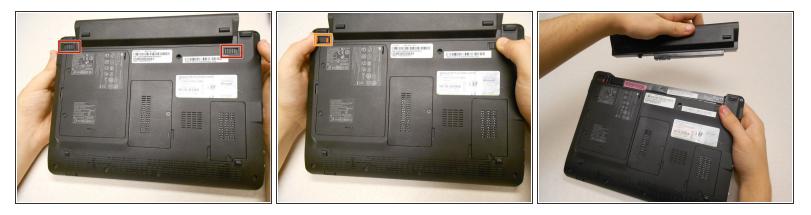

## Step 1 — Battery

- Unlock the tab located in the top left corner of the netbook.
- The red tab indicated that the battery has been properly unlocked.
- Remove the battery.
- (i) When working with electronics, it is always wise to remove the power source before taking the device apart.