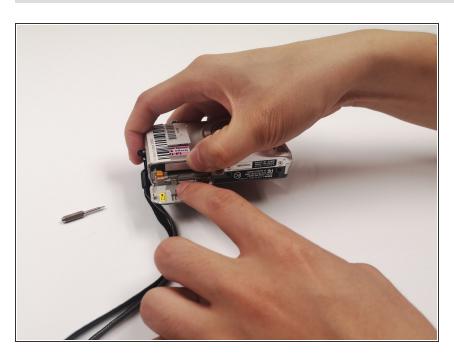

## Step 2

Remove the battery by pushing the orange flap down. Replace the battery with the new one.

## Step 3 — Memory Card

 The memory card is in the same place as the battery.

To reassemble your device, follow these instructions in reverse order.