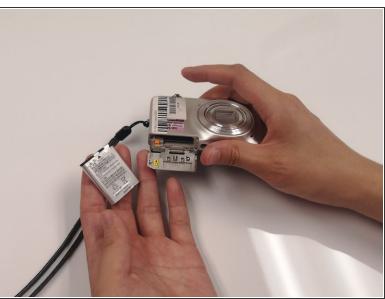

### Step 1 — Battery

 Open the battery door by keeping the display screen in your direction. Apply pressure on the door and press and slide it forward.

## Step 2

Remove the battery by pushing the orange flap down. Replace the battery with the new one.