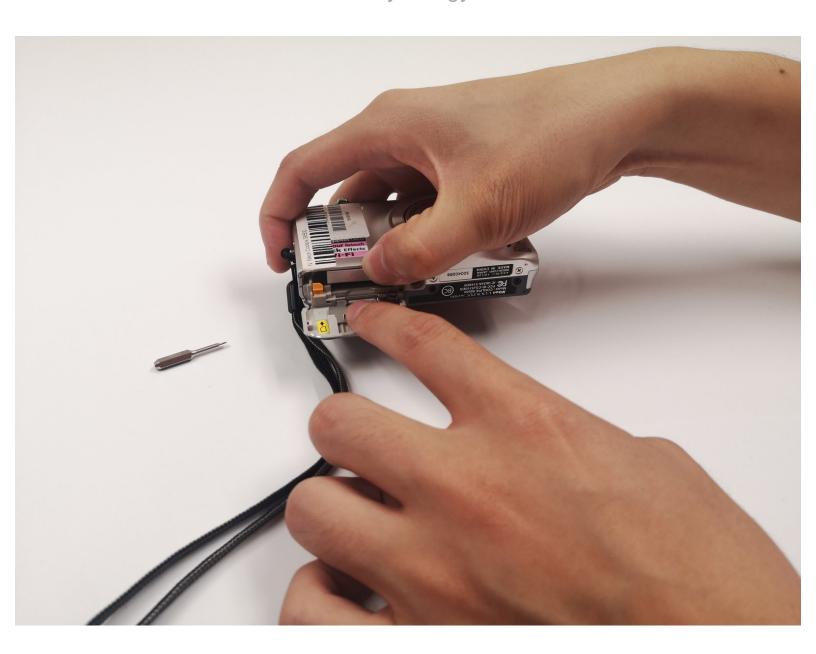

## Step 2

Remove the battery by pushing the orange flap down. Replace the battery with the new one.

## Step 3 — Memory Card

 The memory card is in the same place as the battery.

To reassemble your device, follow these instructions in reverse order.