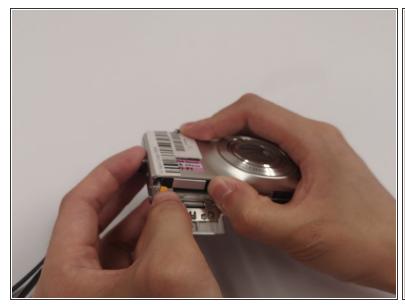

## Step 2

Remove the battery by pushing the orange flap down. Replace the battery with the new one.

## Step 3 — Memory Card

 The memory card is in the same place as the battery.

To reassemble your device, follow these instructions in reverse order.