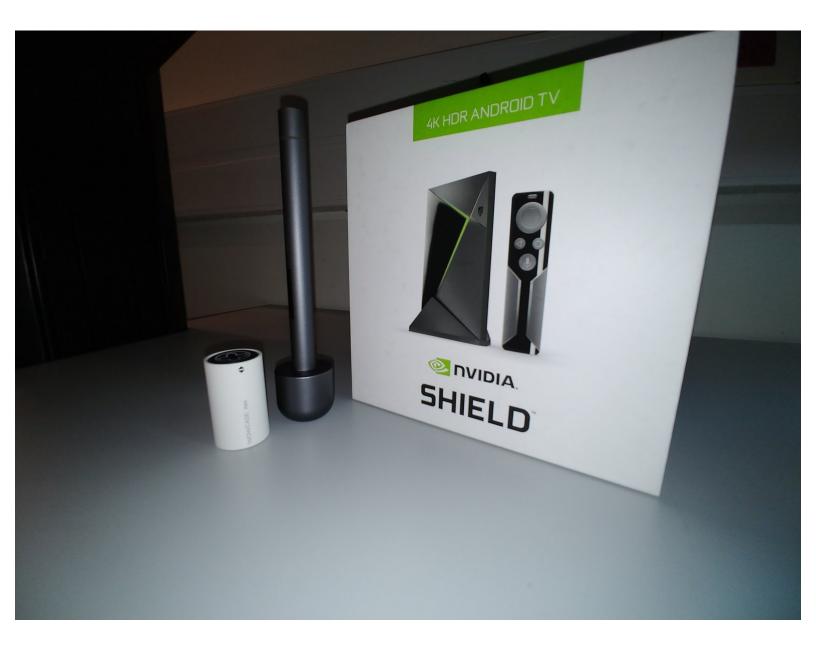

# **Nvidia Shield Tv Unboxing Teardown**

Video of an unboxing and teardown of the Nvidia Shield TV.

Written By: IT FIX



This document was generated on 2020-12-09 04:12:19 AM (MST).

## INTRODUCTION

Spec:

CPU: NVIDIA Tegra X1

Memory: 3GB

Storage: 16GB internal SanDisk

Graphics: 256-core Maxwell

OS: Android 8.0 (Oreo)

## **TOOLS:**

• Essential Electronics Toolkit (1)

This document was generated on 2020-12-09 04:12:19 AM (MST).

### Step 1 — Nvidia Shield Tv Unboxing Teardown



Insert wisdom here.

### Step 2



- Insert wisdom here.
- wisdom

This document was generated on 2020-12-09 04:12:19 AM (MST).