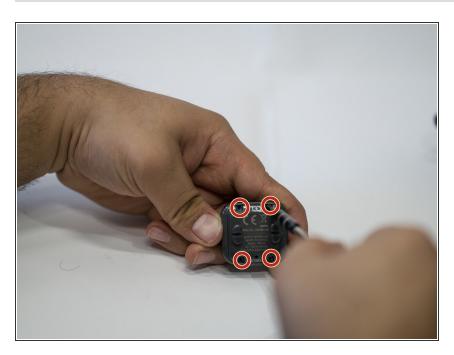

### Step 3

 Remove the four screws in the back of the watch using a Phillips #0 screwdriver.