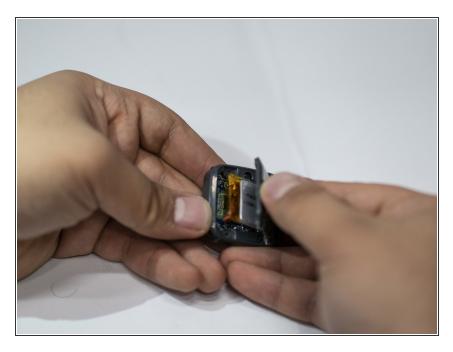

# WowWee CHiP Robot Dog Smart Watch Battery Replacement

Replacing the battery inside of the WowWee CHiP Robot Dog Smart Watch.

Written By: Joseph Dantes





- Phillips #0 Screwdriver (1)
- Soldering Iron (1)

# Step 1 — Smart Watch Battery





Place the Smart Watch on its back or side so that the full watch band is visible.

#### Step 2



 Remove the wrist strap by gently pulling the band off of the plastic pegs on the back of the watch.

### Step 3



 Remove the four screws in the back of the watch using a Phillips #0 screwdriver.

# Step 4



 Gently pull off the back side of the watch component.

### Step 5



 Pull the battery and motherboard component out.

To reassemble your device, follow these instructions in reverse order.