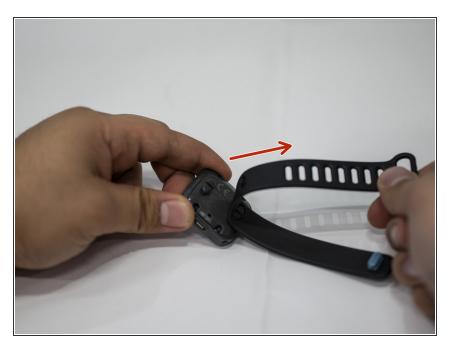

#### Step 2

 Remove the wrist strap by gently pulling the band off of the plastic pegs on the back of the watch.