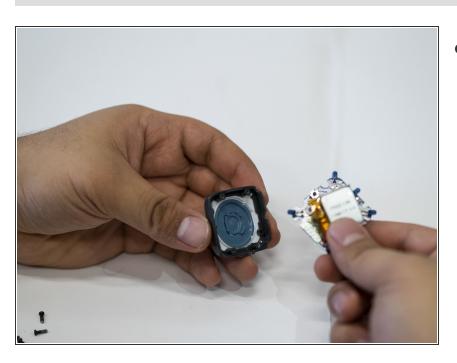

### Step 5

 Pull the battery and motherboard component out.

To reassemble your device, follow these instructions in reverse order.