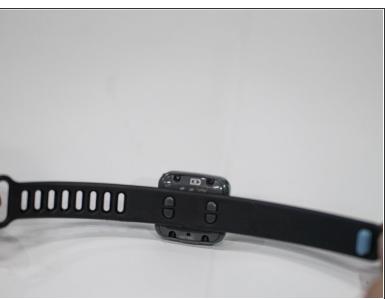

#### Step 2

 Remove the wrist strap by gently pulling the band off of the plastic pegs on the back of the watch.