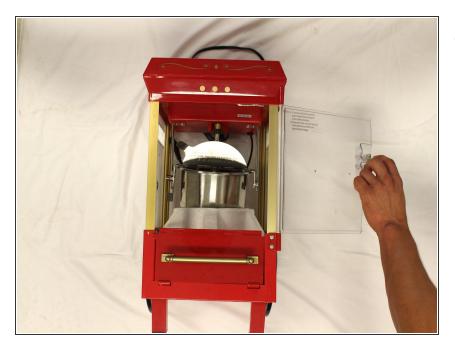

## Step 3

• Remove the red door hinge from the popcorn machine.

To reassemble your device, follow these instructions in reverse order.