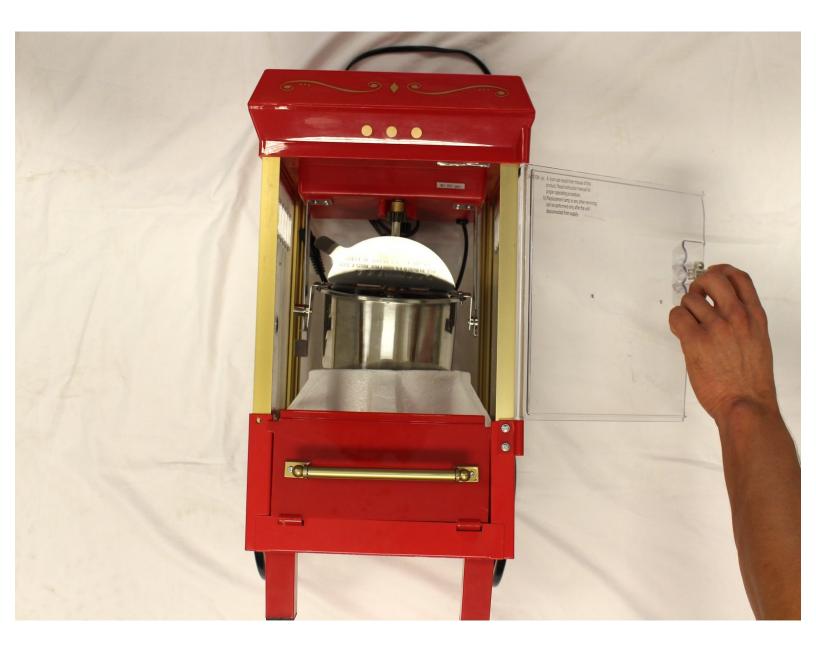

### Step 2

 Using a Phillips #1 screwdriver, remove the four 12 mm screws on the red door hinge as indicated, from both the front and side.