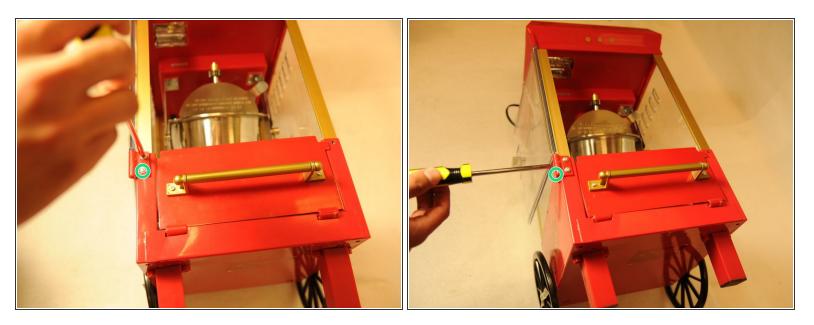

### Step 2

 Using a Phillips #1 screwdriver, remove the four 12 mm screws on the red door hinge as indicated, from both the front and side.