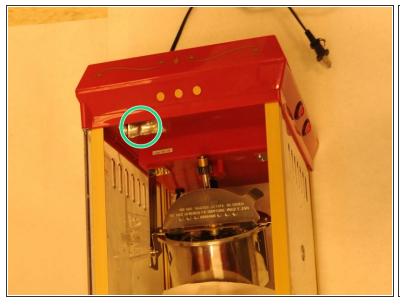

## Step 2

 Unscrew the bulb located in the top left corner of the machine in a counterclockwise direction until the bulb is no longer attached. To reassemble your device, follow these instructions in reverse order.