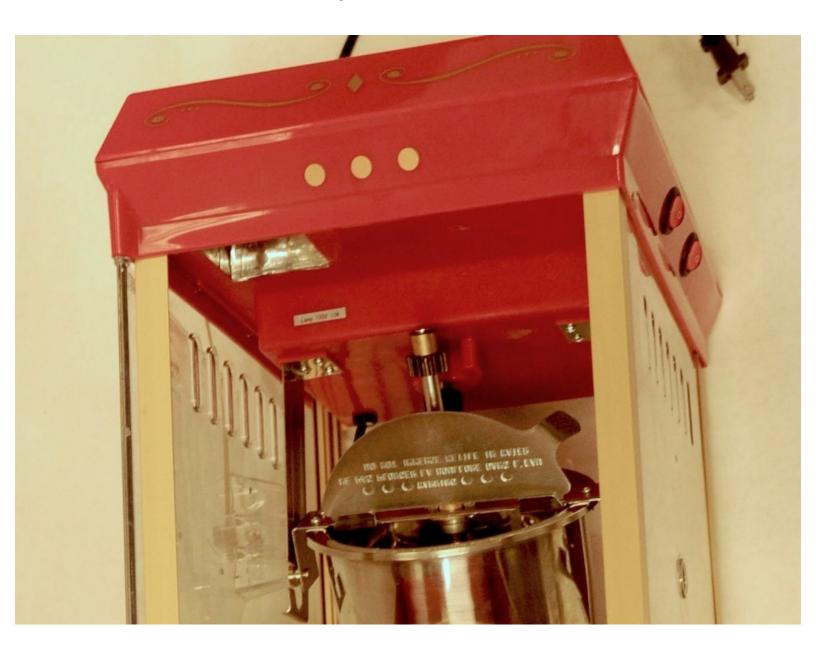

## **NOSTALGIA KPM508 Light Bulb Replacement**

This guide will help the user remove and replace the light bulb of the popcorn machine, located in the top left corner, and requires no extra tools.

Written By: anhua@ucdavis.edu

## **INTRODUCTION**

This guide will help the user remove and replace the light bulb of the popcorn machine, located in the top left corner, and requires no extra tools. Make sure the machine is unplugged and off before proceeding.