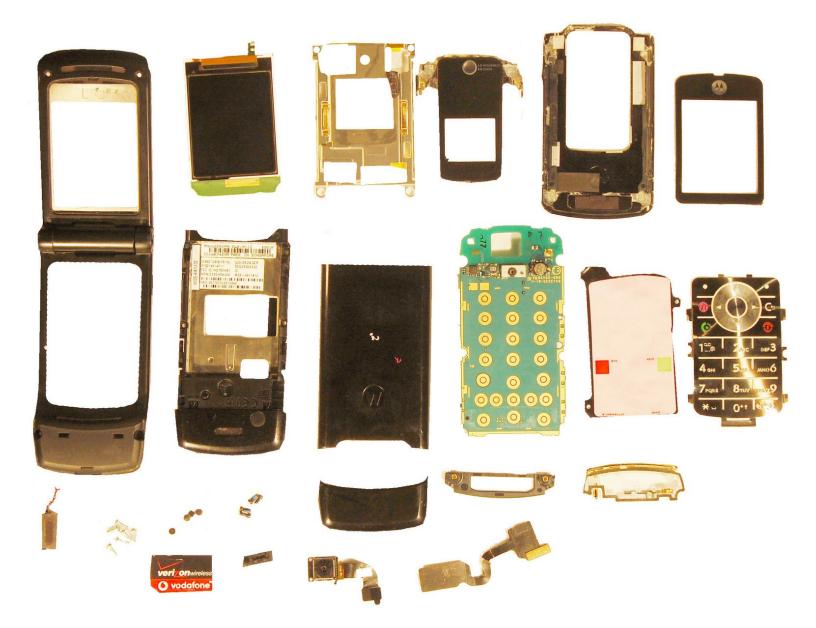

## Step 1 — Motorola W490 Teardown

From left to right, top to bottom: Outer Casing, LCD Screen, Upper Metal Frame, Outer LCD cover, Upper Cover, Inner LCD Cover, Lower Metal Casing, Back Casing (Upper), Lower Circuit Board, Keypad, Keypad Membrane, Speaker, Screws, Screw Covers, Back Casing (Lower), Upper Casing Support, Circuit Board Support, SIM Card, USB cover, Camera, Flex Cable