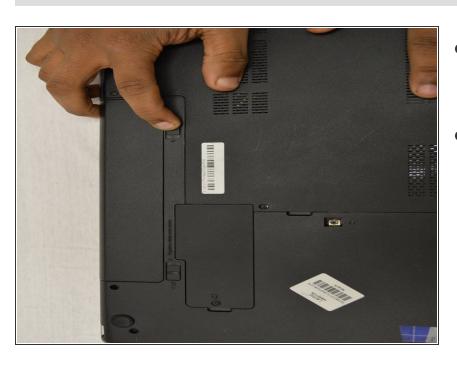

## Step 2

- Below the battery are two small tabs. These function as a lock for the battery.
- Push the tabs towards each other to release the battery.