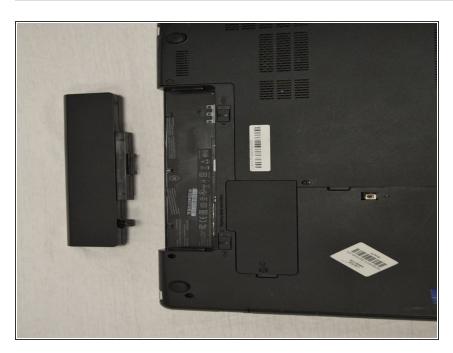

# Step 3

Remove the battery from the device.

To reassemble your device, follow these instructions in reverse order.