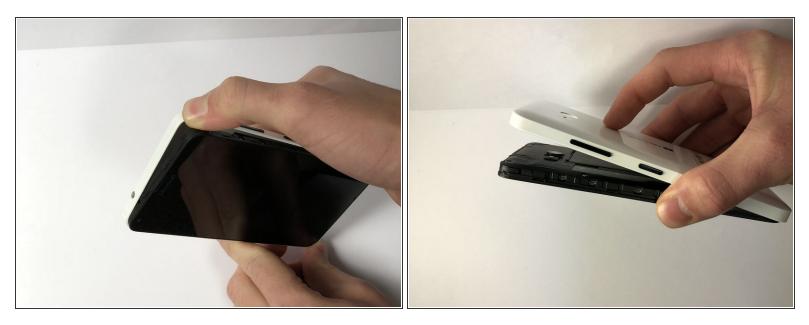

### Step 1 — Back Cover

• Use your thumb or fingernail on the edge/corner of the phone to pry the back cover off the phone.