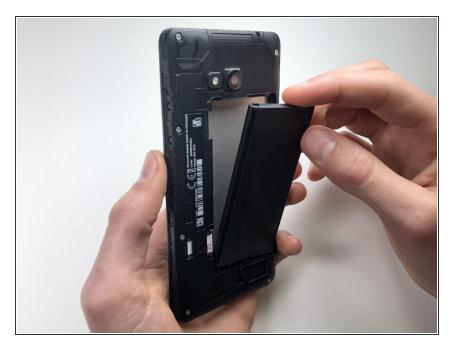

### Step 2 — Battery

 Use the plastic opening tool or your fingers to lift the battery out of the phone.

To reassemble your device, follow these instructions in reverse order.

This document was generated on 2020-11-28 07:07:57 AM (MST).