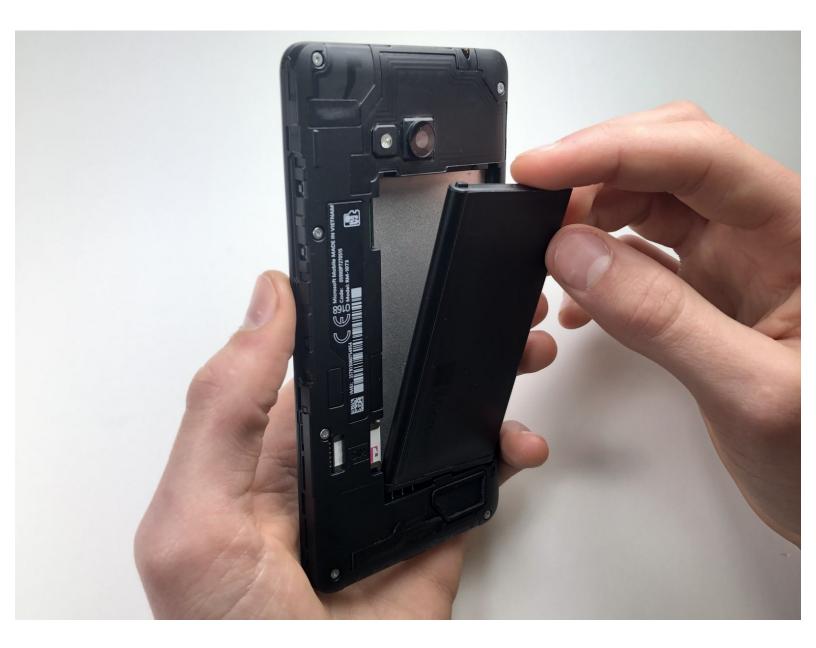

### Step 2 — Battery

 Use the plastic opening tool or your fingers to lift the battery out of the phone.

To reassemble your device, follow these instructions in reverse order.

This document was generated on 2020-11-28 07:07:57 AM (MST).