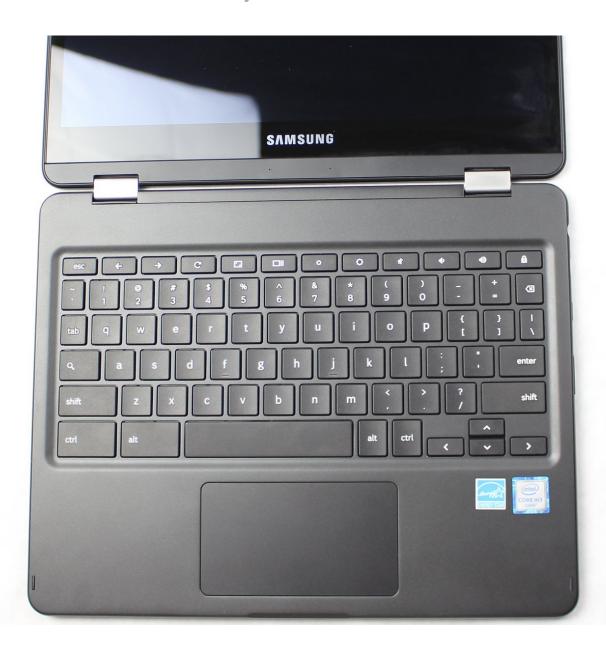

# Samsung Chromebook Pro Key Replacement

This guide will demonstrate how to replace a key on a Samsung Chromebook Pro keyboard.

Written By: Amber Castro-Beltran



#### **INTRODUCTION**

Bring your keyboard back to life by following the guide below to replace a key for the Samsung Chromebook Pro.



## **TOOLS:**

• iFixit Opening Tools (1)

### Step 1 — Key



 Completely open your Samsung Chromebook Pro.

### Step 2



Place the plastic opening tool underneath any side of the key at an angle.

### Step 3



Pry the key up using the plastic opening tool.

To reassemble your device, follow these instructions in reverse order.