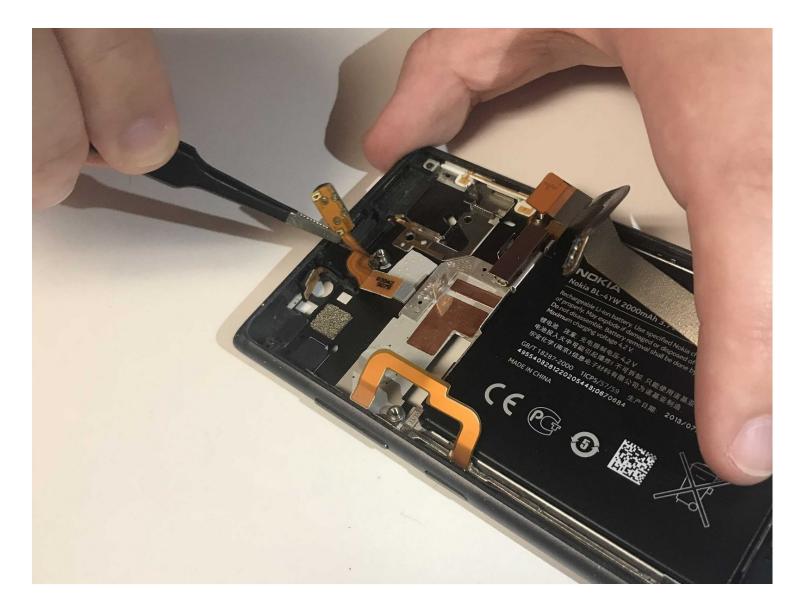

### Step 3

- Remove the 3 screws using the T7 Torx screwdriver.
- Unclip the black tab connector.