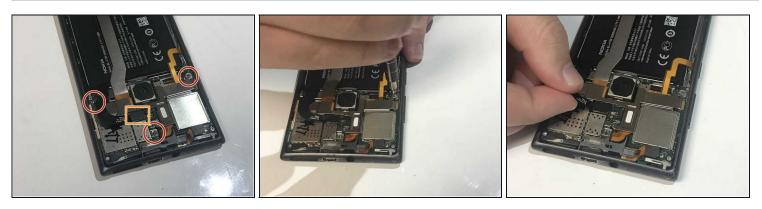

#### Step 4

• Remove the silver metal cover.

 $\triangle$  Be careful of the tape under the right square side of the panel. Using a spudger helps.

# Step 5

- Unclip the two orange tabs.
- Remove the four silver screws using the T5 Torx screwdriver.