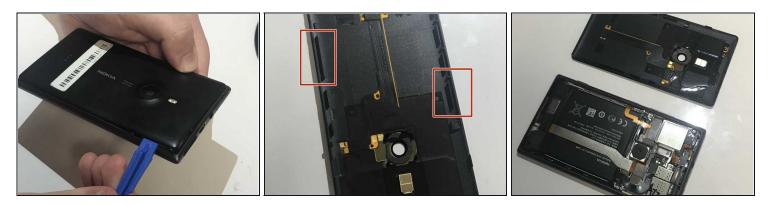

#### Step 2

- Slide a plastic opening tool under the back cover.
- Slide the tool around the outsides of the cover to fully dislodge the pins holding the cover to the phone.

 $\triangle$  Some pins are facing the opposite way from the others.