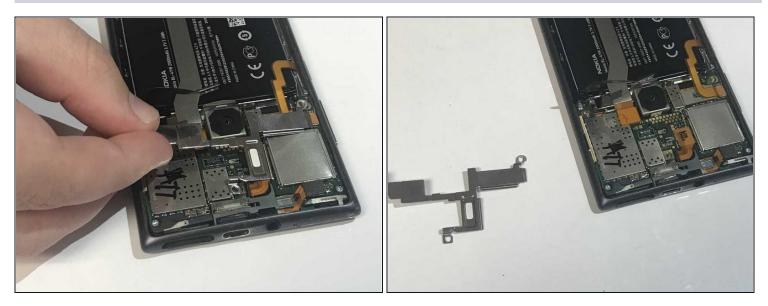

### Step 3

- Remove the 3 screws using the T7 Torx screwdriver.
- Unclip the black tab connector.