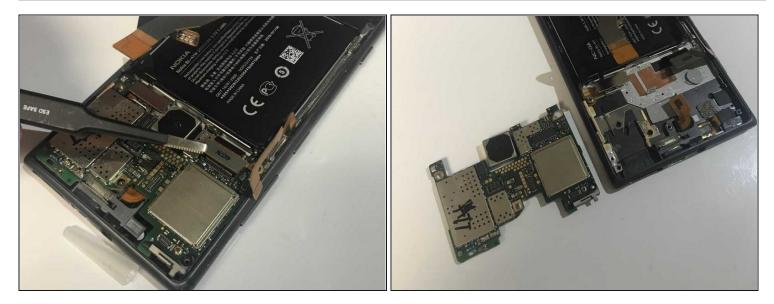

#### Step 6

• Remove the motherboard by sliding tweezers between it and the back of the screen. Lift up.