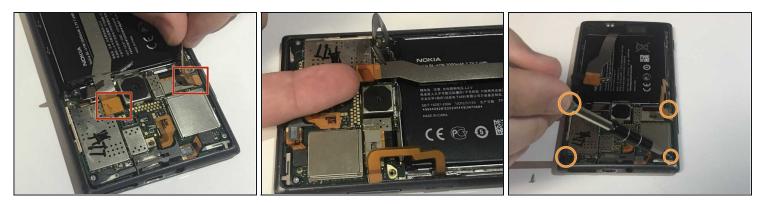

#### Step 4

• Remove the silver metal cover.

 $\triangle$  Be careful of the tape under the right square side of the panel. Using a spudger helps.

# Step 5

- Unclip the two orange tabs.
- Remove the four silver screws using the T5 Torx screwdriver.