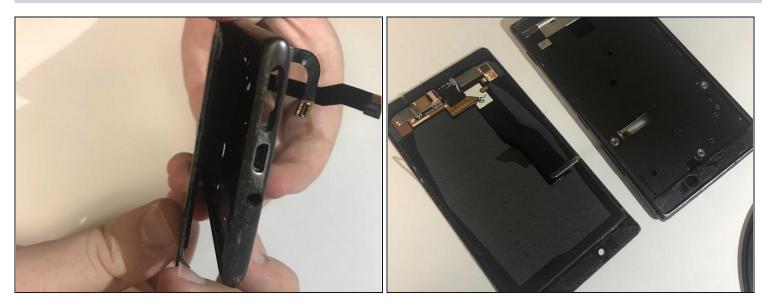

### Step 7 — Display

- Push the screen from the inside of the phone.
- Pull the screen off.
- *i* Slide the electronic strip through the small opening.