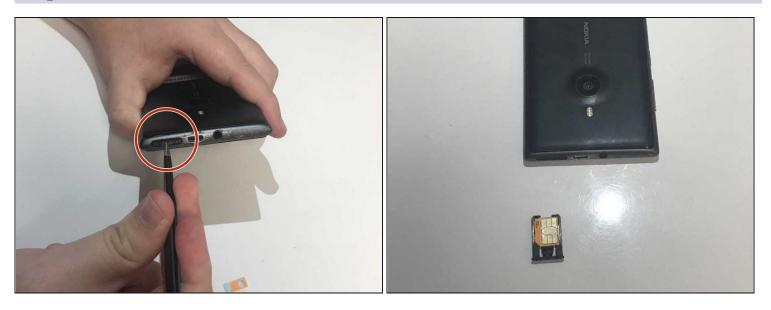

#### Step 1 — Motherboard

- Remove the sim card holder by inserting <u>tweezers</u> into the hole. Push down and the holder will spring back up.
- Pull out the holder until it is completely separate.

i Something like a paperclip will work if there are no tweezers available.