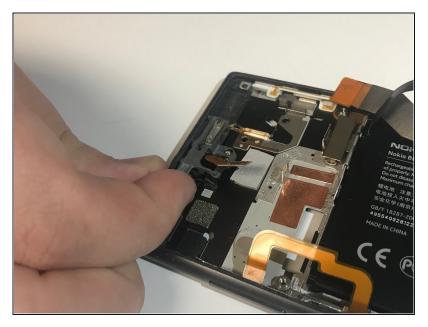

# Step 5

- Unclip the two orange tabs.
- Remove the four silver screws using the T5 Torx screwdriver.