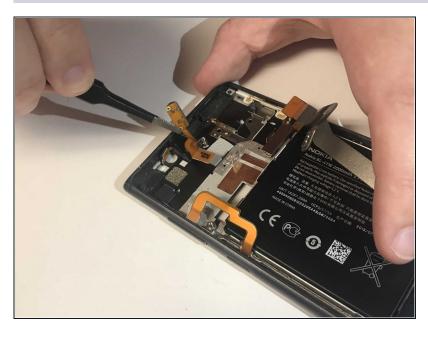

### Step 9

• With a pair of tweezers, gently remove the orange colored tab closest to the speaker.

#### Step 10 — Front Camera

- Pull at the orange section until it becomes loose.
- (i) It is located in the upper leftmost section of the phone behind the front camera.

#### Step 11

 Pull vertically on the same orange section until the front camera comes out.

The front camera as well as the speaker may come out after the last step so be careful.

To reassemble your device, follow these instructions in reverse order.