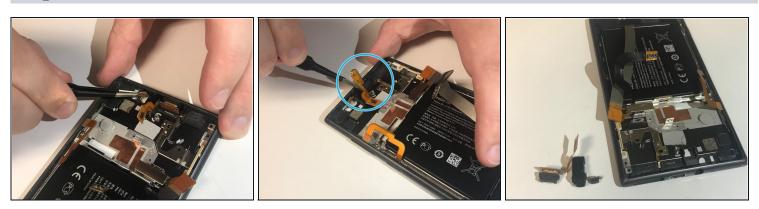

#### Step 8 — Speaker

- Locate the grey speaker/camera cover.
- Carefully remove the cover with either a pair of <u>tweezers</u> or your fingers.

### Step 9

• With a pair of tweezers, gently remove the orange colored tab closest to the speaker.

#### Step 10 — Front Camera

- Pull at the orange section until it becomes loose.
- (i) It is located in the upper leftmost section of the phone behind the front camera.