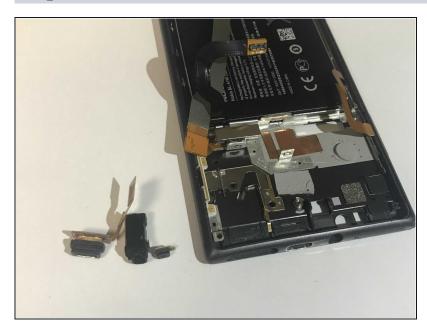

#### Step 11

 Pull vertically on the same orange section until the front camera comes out.

The front camera as well as the speaker may come out after the last step so be careful.

To reassemble your device, follow these instructions in reverse order.