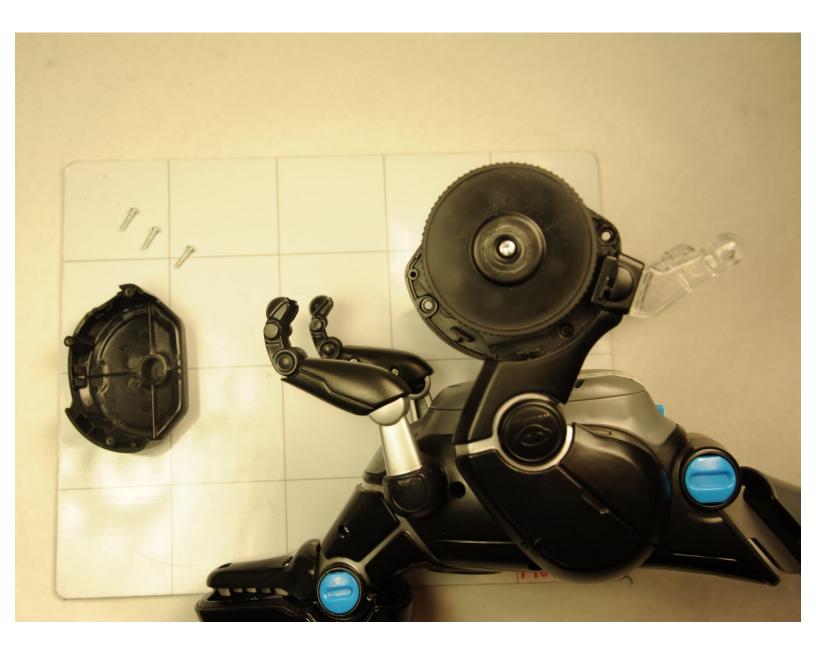

#### Step 1 — Wheel

 Remove the 1.2 mm Phillips screws surrounding the wheel and take off the wheel cover.

#### Step 2

 Remove 1.2 mm Phillips screw from the white plastic piece in the center of the wheel and then remove the wheel entirely.

To reassemble your device, follow these instructions in reverse order.