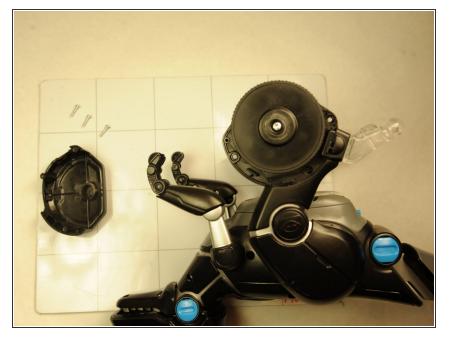

#### Step 1 — Wheel

 Remove the 1.2 mm Phillips screws surrounding the wheel and take off the wheel cover.