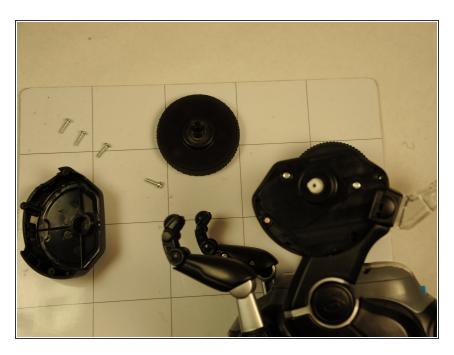

#### Step 2

 Remove 1.2 mm Phillips screw from the white plastic piece in the center of the wheel and then remove the wheel entirely.

To reassemble your device, follow these instructions in reverse order.