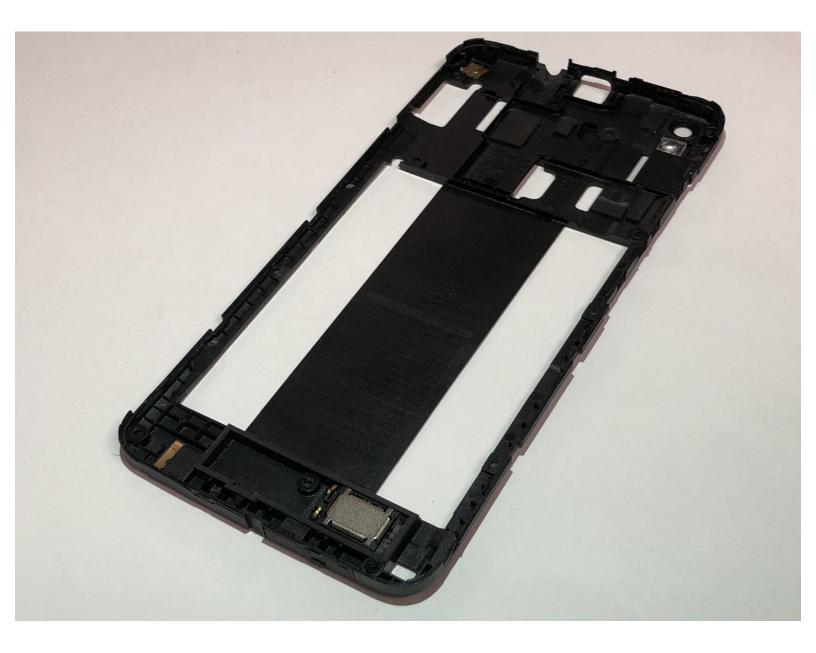

## Step 5 — Speaker

• Use the spudger to pry out the speaker from the Frame Cover.

To reassemble your device, follow these instructions in reverse order.