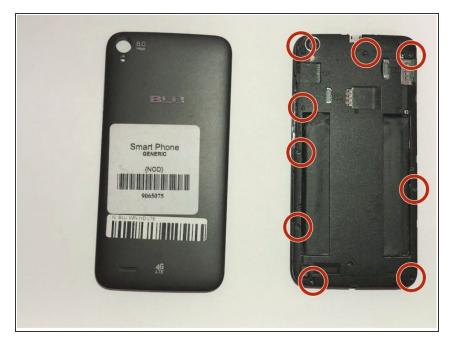

#### Step 3 — Frame Cover

• Remove all the nine 2mm screws using the JIS #00 Screwdriver.