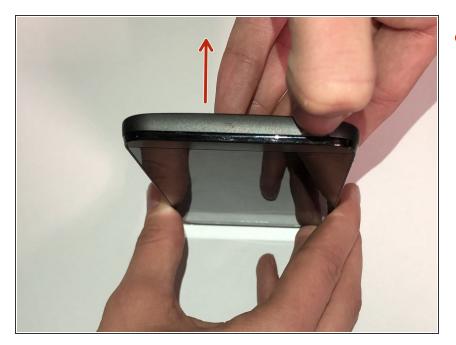

### Step 1 — Back Case

 Pry the back cover from the bottom of the phone, pulling outwards and upwards.