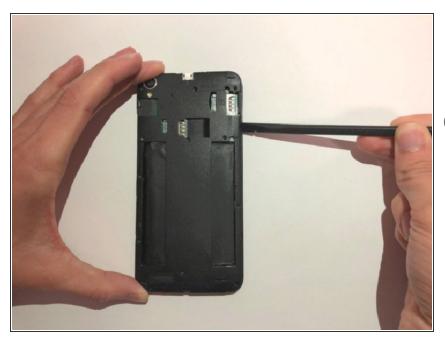

### Step 1 — Back Case

 Pry the back cover from the bottom of the phone, pulling outwards and upwards.

## Step 2

• Fully remove the cover and set aside in a safe place.