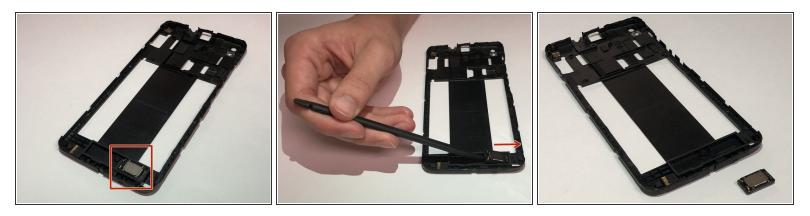

## Step 5 — Speaker

• Use the spudger to pry out the speaker from the Frame Cover.

To reassemble your device, follow these instructions in reverse order.