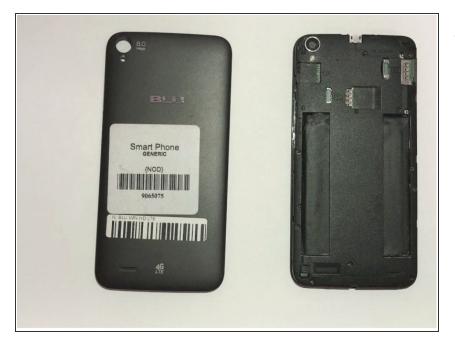

# **BLU WIN HD LTE Speaker Replacement**

Replace the speaker of the BLU WIN HD LTE.

Written By: Taelar Tritton-Bowman



## INTRODUCTION

The (0.7W) speaker may need to be repaired or replaced if it is not working properly.

# **TOOLS:**

- JIS #00 Screwdriver (1)
- Spudger (1)

### Step 1 — Back Case



 Pry the back cover from the bottom of the phone, pulling outwards and upwards.

## Step 2



• Fully remove the cover and set aside in a safe place.

#### Step 3 — Frame Cover



• Remove all the nine 2mm screws using the JIS #00 Screwdriver.

### Step 4



- Pry the frame off using the spudger pulling upwards going to different areas around the device.
- The back cover is secured by glue.
  Removal could be more difficult than expected.

## Step 5 — Speaker



• Use the spudger to pry out the speaker from the Frame Cover.

To reassemble your device, follow these instructions in reverse order.