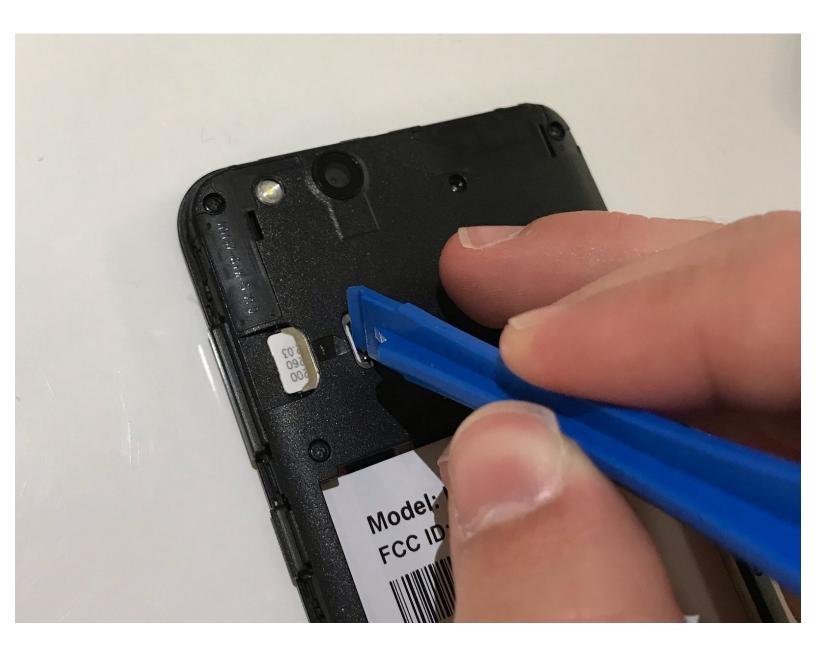

#### Step 3 — SIM Card

With a spudger, gently push the sim card away from the center of the phone to remove it.

To reassemble your device, follow these instructions in reverse order.