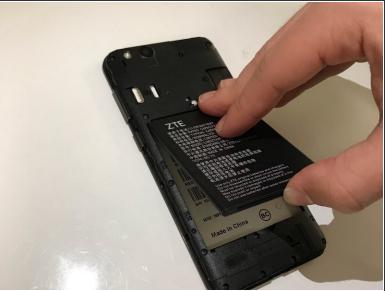

### Step 2 — Battery

Find the divot near the bottom of the battery and remove the battery from the device.