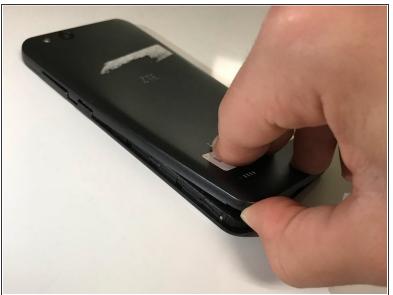

# **ZTE Tempo X SIM Card Replacement**

In this guide, you will learn how to easily remove a SIM card from your ZTE Tempo X.

Written By: Victor Rodriguez



## **INTRODUCTION**

Use this guide to remove or replace the SIM card in your ZTE Tempo X.



## TOOLS:

• Spudger (1)

### Step 1 — Back Cover





Remove back cover using the divot provided.

### Step 2 — Battery





Find the divot near the bottom of the battery and remove the battery from the device.

#### Step 3 — SIM Card





With a spudger, gently push the sim card away from the center of the phone to remove it.

To reassemble your device, follow these instructions in reverse order.