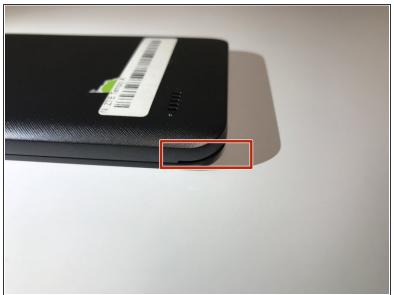

# **ZTE Tempo X SIM Card Replacement**

In this guide, you will learn how to easily remove a SIM card from your ZTE Tempo X.

Written By: Victor Rodriguez



## **INTRODUCTION**

Use this guide to remove or replace the SIM card in your ZTE Tempo X.



## TOOLS:

• Spudger (1)

### Step 1 — Back Cover





Remove back cover using the divot provided.

### Step 2 — Battery





Find the divot near the bottom of the battery and remove the battery from the device.

#### Step 3 — SIM Card





With a spudger, gently push the sim card away from the center of the phone to remove it.

To reassemble your device, follow these instructions in reverse order.