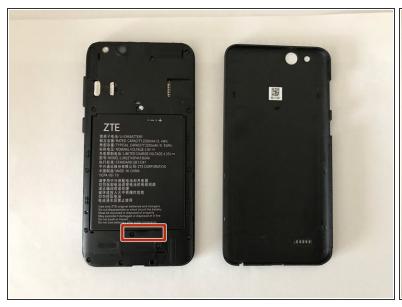

### Step 2 — Battery

Find the divot near the bottom of the battery and remove the battery from the device.