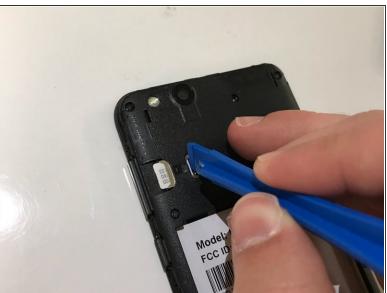

#### Step 3 — SIM Card

With a spudger, gently push the sim card away from the center of the phone to remove it.

To reassemble your device, follow these instructions in reverse order.