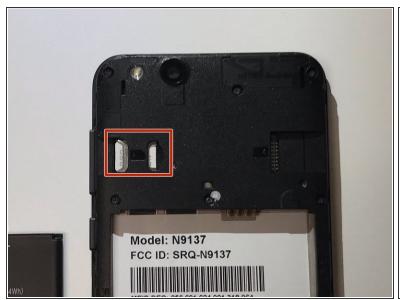

#### Step 3 — SIM Card

With a spudger, gently push the sim card away from the center of the phone to remove it.

To reassemble your device, follow these instructions in reverse order.