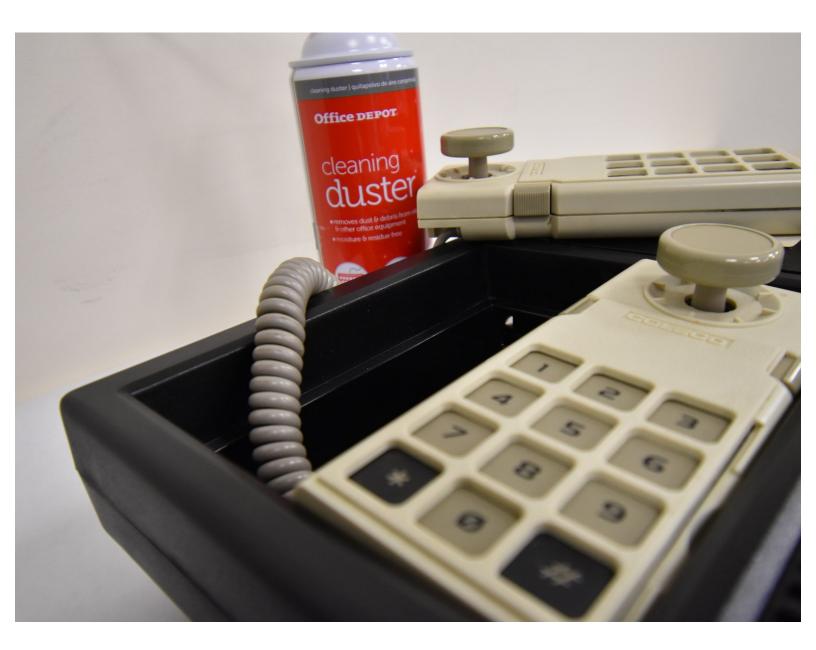

## **TOOLS:**

• Compressed Air (1)

#### Step 1 — ColecoVision Controller Ports Cleaning

• Unplug the controllers from their ports.