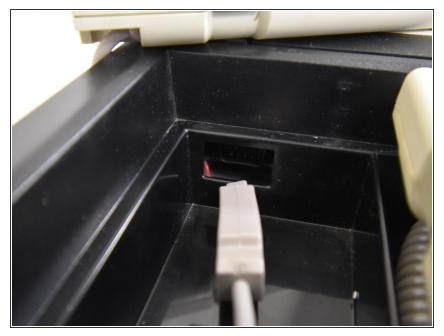

#### Step 1 — ColecoVision Controller Ports Cleaning

• Unplug the controllers from their ports.

### Step 2

• Spray the insides of the ports a few times with compressed air.