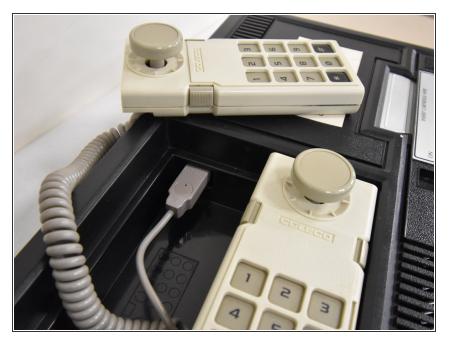

## Step 3

Plug the controllers back into their ports.

To reassemble your device, plug the controllers into the ports they were taken out of.