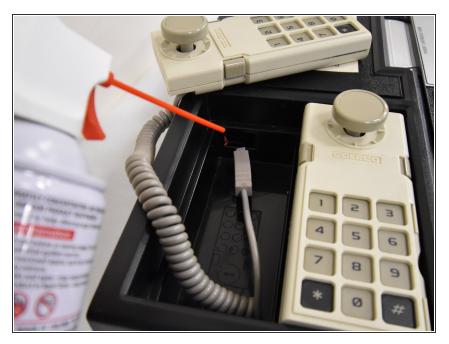

# **ColecoVision Controller Ports Cleaning**

How to clean the controller ports on a ColecoVision.

Written By: Juin Yeh



## INTRODUCTION

The purpose of this guide is to give step-by-step instruction on how to clean the controller ports on a ColecoVision.

## **TOOLS:**

• Compressed Air (1)

#### Step 1 — ColecoVision Controller Ports Cleaning



• Unplug the controllers from their ports.

### Step 2



• Spray the insides of the ports a few times with compressed air.

## Step 3



Plug the controllers back into their ports.

To reassemble your device, plug the controllers into the ports they were taken out of.