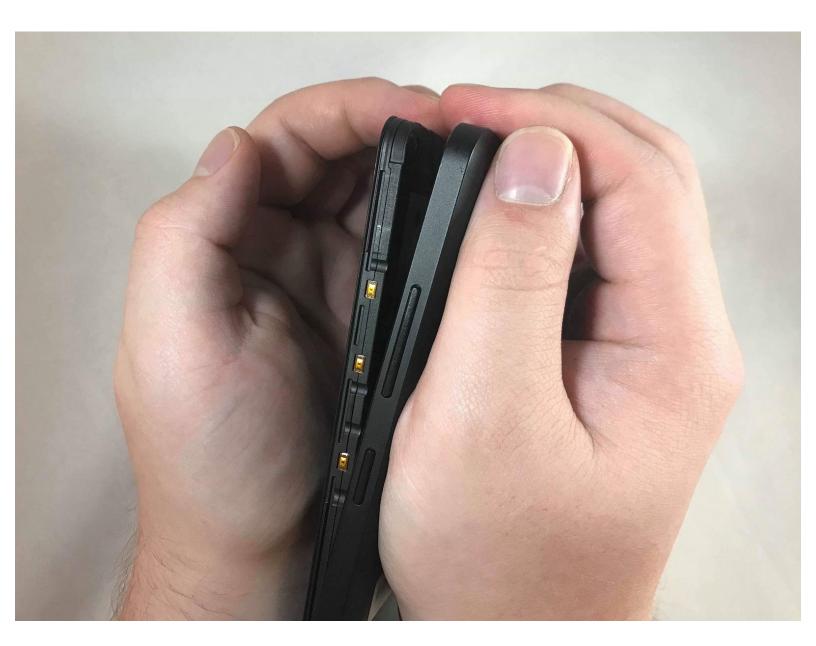

#### Step 1 — Battery

- Place left palm on screen and right palm on the back.
- Press down with fingertips and pull to separate the back from the screen.

(i) You may hear cracking and popping.