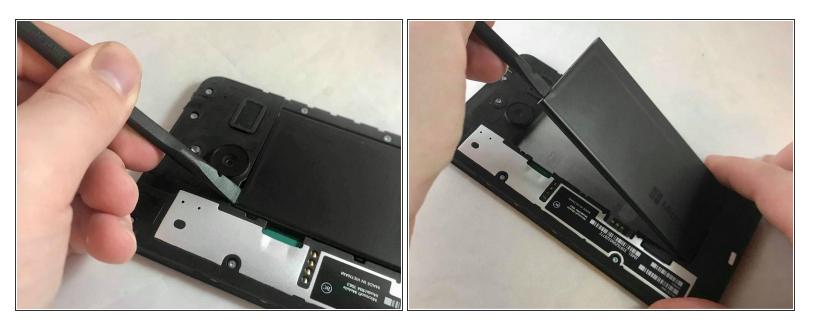

## Step 2

• Lift the battery away from the phone with the flat side of a spudger.

A Be careful not to damage the battery.