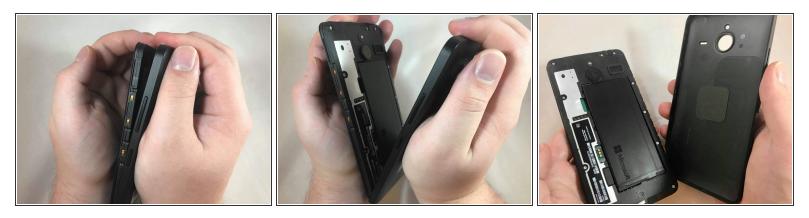

#### Step 1 — Battery

- Place left palm on screen and right palm on the back.
- Press down with fingertips and pull to separate the back from the screen.

(i) You may hear cracking and popping.