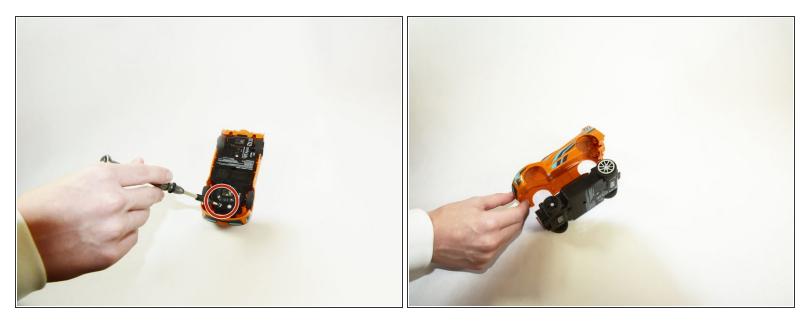

## Step 1 — Car Motor

 Locate the two screws on the back of the car towards the front. Use a #J0 JIS screw to loosen the screws.