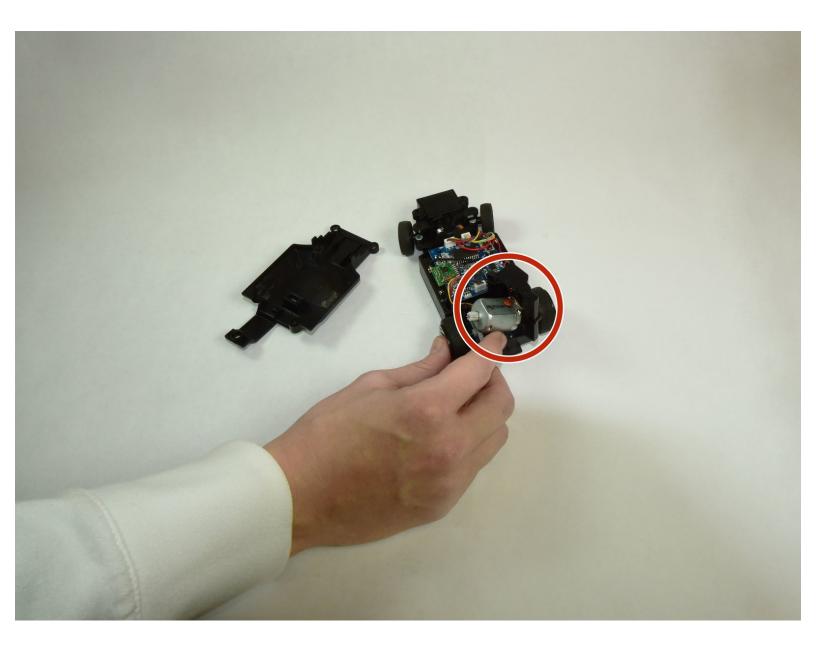

## Step 3

 Remove the back-cover off and make sure there are no rust or disconnected wires.

## Step 4

- Locate the receiver which is towards the back end of the car.
- Replace the receiver by disconnecting the wires.

To reassemble your device, follow these instructions in reverse order.