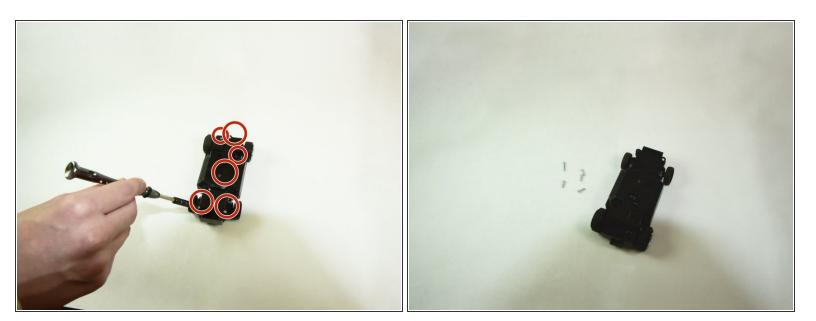

# Hot Wheels Al Intelligent Race System Car Motor Replacement

This is a step by step replacement guide on how to replace the car motor.

Written By: Peter Nguyen



## F TOOLS:

- JIS #0 Screwdriver (1)
- JIS #1 (1)

## Step 1 — Car Motor



 Locate the two screws on the back of the car towards the front. Use a #J0 JIS screw to loosen the screws.

## Step 2



Locate the next six screws and use a #J0 JIS Screw to take them off.

## Step 3



 Remove the back-cover off and make sure there are no rust or disconnected wires.

## Step 4



- Locate the receiver which is towards the back end of the car.
- Replace the receiver by disconnecting the wires.

To reassemble your device, follow these instructions in reverse order.