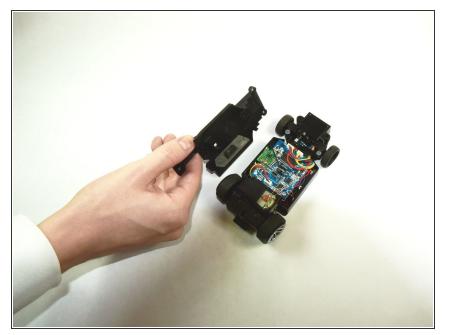

## Step 3

 Remove the back-cover off and make sure there are no rust or disconnected wires.