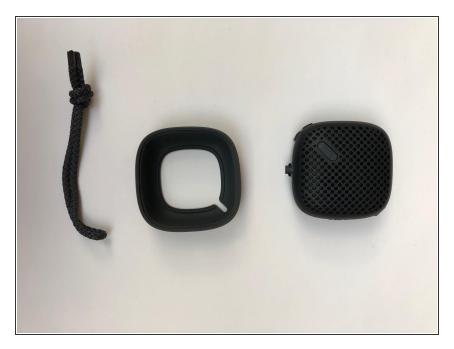

# Nude Move S wired Speaker - PS001BKG Teardown

Complete Teardown and Rebuild of a portable wired speaker.

Written By: Fabio Fariselli



This document was generated on 2021-02-02 08:05:02 AM (MST).



• Phillips #1 Screwdriver (1)

### Step 1 — Nude Move S wired Speaker - PS001BKG Teardown



 Starting from the fully assembled speaker.

### Step 2



Taking silicone cover apart

### Step 3



 Removing speaker grill, undoing 5 screws on the back. Using PH1 Screwdriver.

### Step 4



Undoing 2 Screws using PH1
 Screwdriver from speaker cone.

#### Step 5



 Removing battery carefully undoing clip on the circuit board.

### Step 6



 Removing speaker carefully undoing clip on the circuit board.

## Step 7



Exploded view of the speaker.