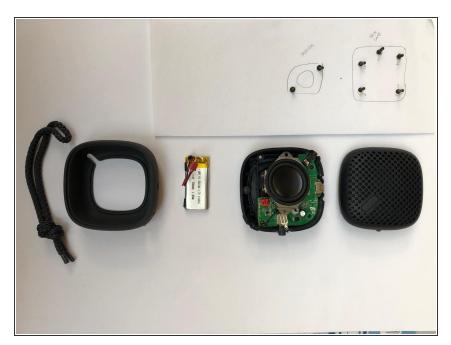

### Step 4

Undoing 2 Screws using PH1
 Screwdriver from speaker cone.

#### Step 5

 Removing battery carefully undoing clip on the circuit board.