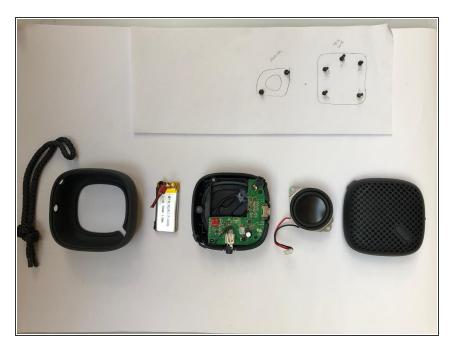

# Nude Move S wired Speaker - PS001BKG Teardown

Complete Teardown and Rebuild of a portable wired speaker.

Written By: Fabio Fariselli



This document was generated on 2021-02-02 08:05:02 AM (MST).



• Phillips #1 Screwdriver (1)

### Step 1 — Nude Move S wired Speaker - PS001BKG Teardown



 Starting from the fully assembled speaker.

### Step 2



Taking silicone cover apart

### Step 3



 Removing speaker grill, undoing 5 screws on the back. Using PH1 Screwdriver.

### Step 4



Undoing 2 Screws using PH1
 Screwdriver from speaker cone.

#### Step 5



 Removing battery carefully undoing clip on the circuit board.

### Step 6



 Removing speaker carefully undoing clip on the circuit board.

## Step 7



Exploded view of the speaker.