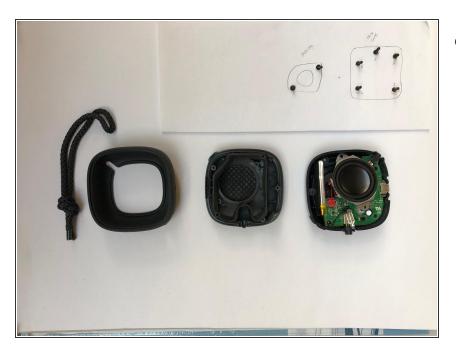

### Step 2

Taking silicone cover apart

### Step 3

 Removing speaker grill, undoing 5 screws on the back. Using PH1 Screwdriver.