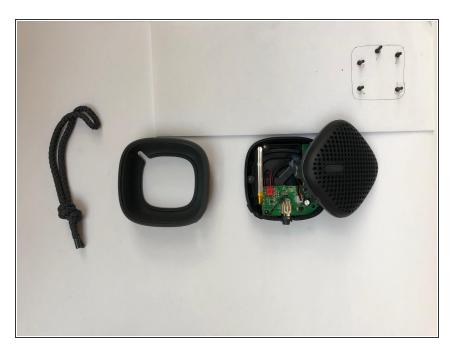

# Nude Move S wired Speaker - PS001BKG Teardown

Complete Teardown and Rebuild of a portable wired speaker.

Written By: Fabio Fariselli



This document was generated on 2021-02-02 08:05:02 AM (MST).



• Phillips #1 Screwdriver (1)

### Step 1 — Nude Move S wired Speaker - PS001BKG Teardown



 Starting from the fully assembled speaker.

### Step 2



Taking silicone cover apart

### Step 3



 Removing speaker grill, undoing 5 screws on the back. Using PH1 Screwdriver.

### Step 4



Undoing 2 Screws using PH1
 Screwdriver from speaker cone.

#### Step 5



 Removing battery carefully undoing clip on the circuit board.

### Step 6



 Removing speaker carefully undoing clip on the circuit board.

## Step 7



Exploded view of the speaker.