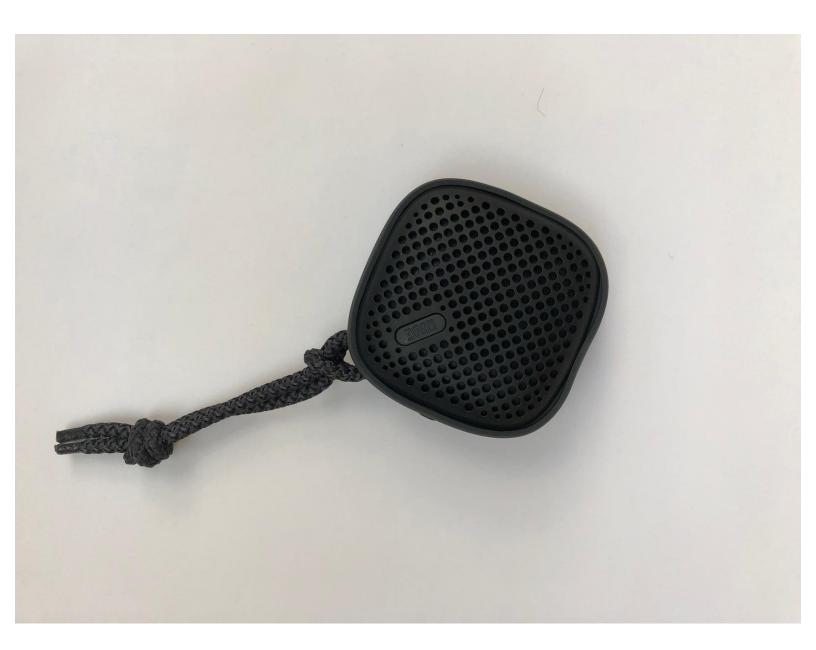

### Step 1 — Nude Move S wired Speaker - PS001BKG Teardown

 Starting from the fully assembled speaker.