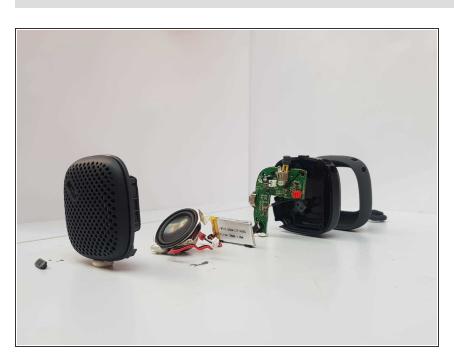

# Nude Move S wired Speaker - PS001BKG Teardown

Complete Teardown and Rebuild of a portable wired speaker.

Written By: Fabio Fariselli



This document was generated on 2021-02-02 08:05:02 AM (MST).



• Phillips #1 Screwdriver (1)

### Step 1 — Nude Move S wired Speaker - PS001BKG Teardown



 Starting from the fully assembled speaker.

### Step 2



Taking silicone cover apart

### Step 3



 Removing speaker grill, undoing 5 screws on the back. Using PH1 Screwdriver.

### Step 4



Undoing 2 Screws using PH1
 Screwdriver from speaker cone.

#### Step 5



 Removing battery carefully undoing clip on the circuit board.

### Step 6



 Removing speaker carefully undoing clip on the circuit board.

## Step 7



Exploded view of the speaker.