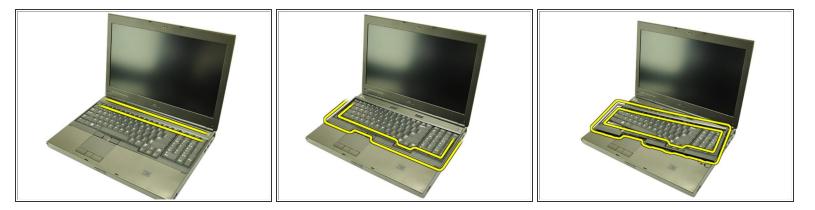

## Step 2 — Keyboard Trim

- Using a plastic scribe, pry under the keyboard trim to release it from the computer.
  - Work your way around the sides and bottom edge of the keyboard trim.
    - Lift up to remove the keyboard trim from the unit.