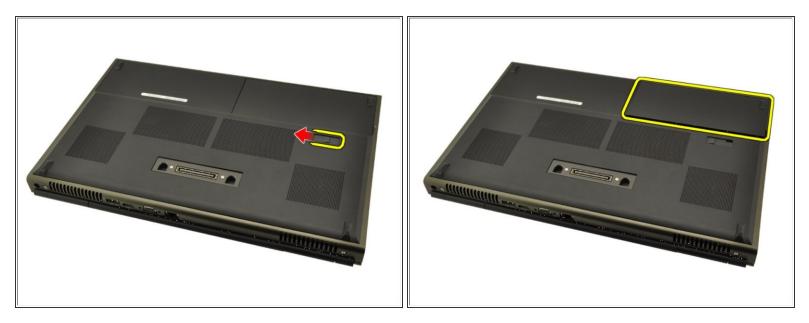

## Step 1 — Battery

- Slide the battery release latch into the unlock position.
  - Remove the battery from the system.