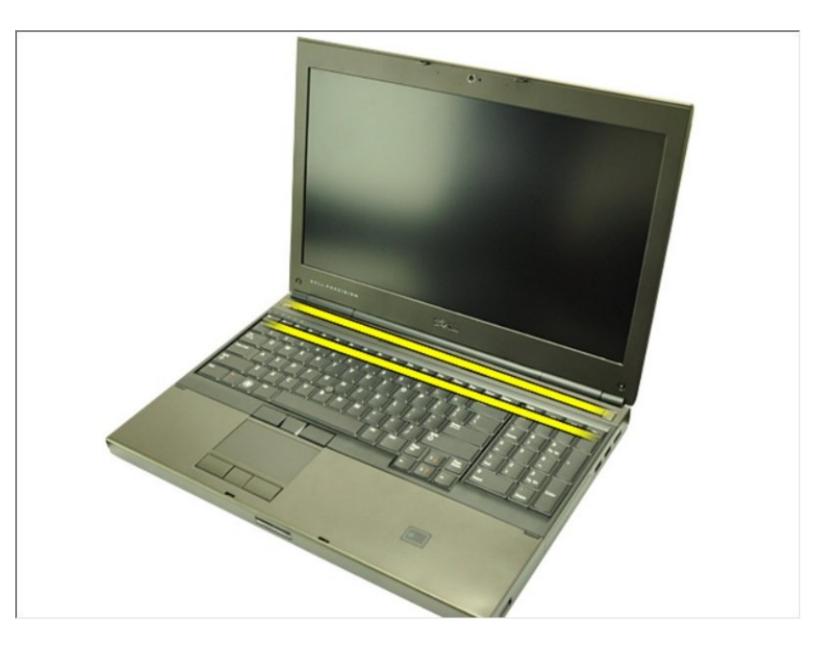

## Step 2 — Keyboard Trim

- Using a plastic scribe, pry under the keyboard trim to release it from the computer.
  - Work your way around the sides and bottom edge of the keyboard trim.
    - Lift up to remove the keyboard trim from the unit.